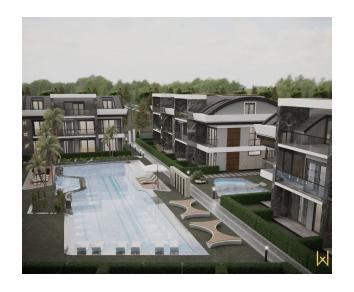

# **Description**

The residential complex is a project consisting of 60 apartments in 5 blocks and various amenities on a total area of 4708 sq.m.

The complex is an eye-catcher offering an exclusive lifestyle in one of Turkey's most popular tourist areas.

### Plans for sale:

- 1+1 area 50 m2
- 2+1 area 80-85 m2

The complex has a communal swimming pool, private landscaped garden, public areas, fitness, sauna, camellias and alarm system. The apartments in the complex are equipped with ceramic coating of the QUA 60x120 brand, Bosch household appliances, Mitsubishi or Gree air conditioners, lacquered kitchens and doors, laminated parquet, VitrA batteries, Rehau PVC carpentry, Viko sockets, Siemens, Tepe switches and heaters.