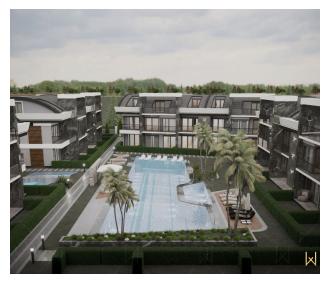

# **Description**

The residential complex is a project consisting of 60 apartments in 5 blocks and various amenities on a total area of 4708 sq.m.

The complex is an eye-catcher offering an exclusive lifestyle in one of Turkey's most popular tourist areas.

### Plans for sale:

- 1+1 area 50 m2
- 2+1 area 80-85 m2

The complex has a communal swimming pool, private landscaped garden, public areas, fitness, sauna, camellias and alarm system. The apartments in the complex are equipped with ceramic coating of the QUA 60x120 brand, Bosch household appliances, Mitsubishi or Gree air conditioners, lacquered kitchens and doors, laminated parquet, VitrA batteries, Rehau PVC carpentry, Viko sockets, Siemens, Tepe switches and heaters.

Security steel doors with Kale Kilit locks, Jotun wall murals, Delta shower enclosures, mechanical marble cladding on the exterior façade.

The project is located in Belek, which is world famous for its golf resorts, luxury hotels and Blue Flag beaches.