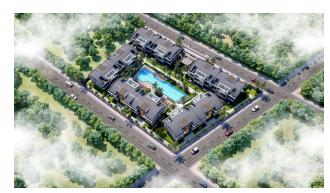

# **Description**

The residential complex is a project consisting of 60 apartments in 5 blocks and various amenities on a total area of 4708 sq.m.

The complex is an eye-catcher offering an exclusive lifestyle in one of Turkey's most popular tourist areas.

### Plans for sale:

- 1+1 area 50 m2
- 2+1 area 80-85 m2

The complex has a communal swimming pool, private landscaped garden, public areas, fitness, sauna, camellias and alarm system. The apartments in the complex are equipped with ceramic coating of the QUA 60x120 brand, Bosch household appliances, Mitsubishi or Gree air conditioners, lacquered kitchens and doors, laminated parquet, VitrA batteries, Rehau PVC carpentry, Viko sockets, Siemens, Tepe switches and heaters.