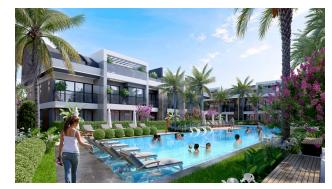

# **Description**

The residential complex is a project consisting of 60 apartments in 5 blocks and various amenities on a total area of 4708 sq.m.

The complex is an eye-catcher offering an exclusive lifestyle in one of Turkey's most popular tourist areas.

### Plans for sale:

- 1+1 area 50 m2
- 2+1 area 80-85 m2

The complex has a communal swimming pool, private landscaped garden, public areas, fitness, sauna, camellias and alarm system. The apartments in the complex are equipped with ceramic coating of the QUA 60x120 brand, Bosch household appliances, Mitsubishi or Gree air conditioners, lacquered kitchens and doors, laminated parquet, VitrA batteries, Rehau PVC carpentry, Viko sockets, Siemens, Tepe switches and heaters.