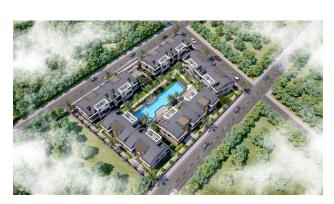

# **Description**

The residential complex is a project consisting of 60 apartments in 5 blocks and various amenities on a total area of 4708 sq.m.

The complex is an eye-catcher offering an exclusive lifestyle in one of Turkey's most popular tourist areas.

### Plans for sale:

- 1+1 area 50 m2
- 2+1 area 80-85 m2

The complex has a communal swimming pool, private landscaped garden, public areas, fitness, sauna, camellias and alarm system. The apartments in the complex are equipped with ceramic coating of the QUA 60x120 brand, Bosch household appliances, Mitsubishi or Gree air conditioners, lacquered kitchens and doors, laminated parquet, VitrA batteries, Rehau PVC carpentry, Viko sockets, Siemens, Tepe switches and heaters.