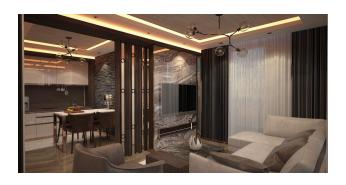

### Plans for sale:

- 1+1 area 50 m2
- 2+1 area 80-85 m2

The complex has a communal swimming pool, private landscaped garden, public areas, fitness, sauna, camellias and alarm system. The apartments in the complex are equipped with ceramic coating of the QUA 60x120 brand, Bosch household appliances, Mitsubishi or Gree air conditioners, lacquered kitchens and doors, laminated parquet, VitrA batteries, Rehau PVC carpentry, Viko sockets, Siemens, Tepe switches and heaters.