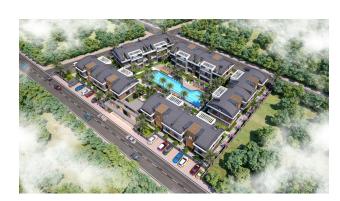

# **Description**

The residential complex is a project consisting of 60 apartments in 5 blocks and various amenities on a total area of 4708 sq.m.

The complex is an eye-catcher offering an exclusive lifestyle in one of Turkey's most popular tourist areas.

### Plans for sale:

- 1+1 area 50 m2
- 2+1 area 80-85 m2

The complex has a communal swimming pool, private landscaped garden, public areas, fitness, sauna, camellias and alarm system. The apartments in the complex are equipped with ceramic coating of the QUA 60x120 brand, Bosch household appliances, Mitsubishi or Gree air conditioners, lacquered kitchens and doors, laminated parquet, VitrA batteries, Rehau PVC carpentry, Viko sockets, Siemens, Tepe switches and heaters.