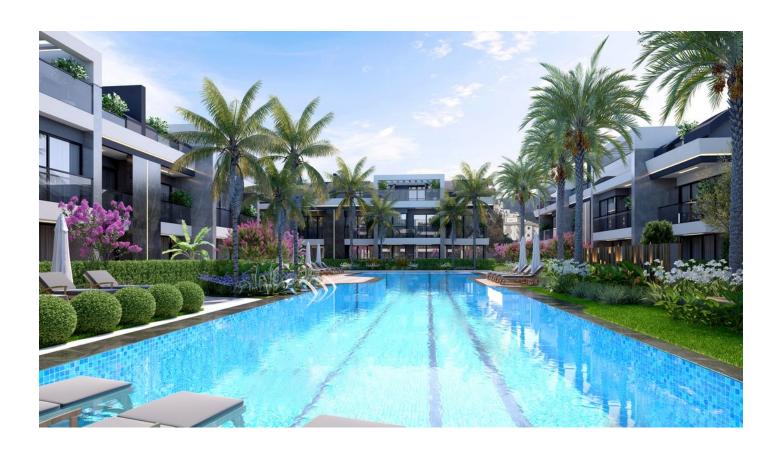

# **Description**

The residential complex is a project consisting of 60 apartments in 5 blocks and various amenities on a total area of 4708 sq.m.

The complex is an eye-catcher offering an exclusive lifestyle in one of Turkey's most popular tourist areas.

### Plans for sale:

- 1+1 area 50 m2
- 2+1 area 80-85 m2

The complex has a communal swimming pool, private landscaped garden, public areas, fitness, sauna, camellias and alarm system. The apartments in the complex are equipped with ceramic coating of the QUA 60x120 brand, Bosch household appliances, Mitsubishi or Gree air conditioners, lacquered kitchens and doors, laminated parquet, VitrA batteries, Rehau PVC carpentry, Viko sockets, Siemens, Tepe switches and heaters.