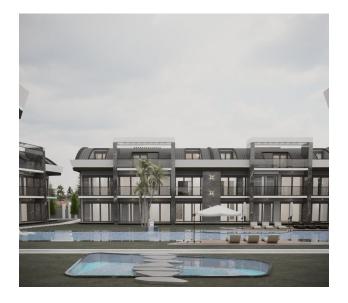

### Plans for sale:

- 1+1 area 50 m2
- 2+1 area 80-85 m2

The complex has a communal swimming pool, private landscaped garden, public areas, fitness, sauna, camellias and alarm system. The apartments in the complex are equipped with ceramic coating of the QUA 60x120 brand, Bosch household appliances, Mitsubishi or Gree air conditioners, lacquered kitchens and doors, laminated parquet, VitrA batteries, Rehau PVC carpentry, Viko sockets, Siemens, Tepe switches and heaters.