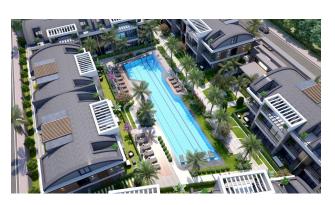

# **Description**

The residential complex is a project consisting of 60 apartments in 5 blocks and various amenities on a total area of 4708 sq.m.

The complex is an eye-catcher offering an exclusive lifestyle in one of Turkey's most popular tourist areas.

### Plans for sale:

- 1+1 area 50 m2
- 2+1 area 80-85 m2

The complex has a communal swimming pool, private landscaped garden, public areas, fitness, sauna, camellias and alarm system. The apartments in the complex are equipped with ceramic coating of the QUA 60x120 brand, Bosch household appliances, Mitsubishi or Gree air conditioners, lacquered kitchens and doors, laminated parquet, VitrA batteries, Rehau PVC carpentry, Viko sockets, Siemens, Tepe switches and heaters.