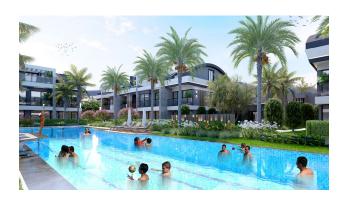

### Plans for sale:

- 1+1 area 50 m2
- 2+1 area 80-85 m2

The complex has a communal swimming pool, private landscaped garden, public areas, fitness, sauna, camellias and alarm system. The apartments in the complex are equipped with ceramic coating of the QUA 60x120 brand, Bosch household appliances, Mitsubishi or Gree air conditioners, lacquered kitchens and doors, laminated parquet, VitrA batteries, Rehau PVC carpentry, Viko sockets, Siemens, Tepe switches and heaters.