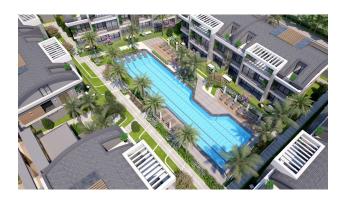

# **Description**

The residential complex is a project consisting of 60 apartments in 5 blocks and various amenities on a total area of 4708 sq.m.

The complex is an eye-catcher offering an exclusive lifestyle in one of Turkey's most popular tourist areas.

### Plans for sale:

- 1+1 area 50 m2
- 2+1 area 80-85 m2

The complex has a communal swimming pool, private landscaped garden, public areas, fitness, sauna, camellias and alarm system. The apartments in the complex are equipped with ceramic coating of the QUA 60x120 brand, Bosch household appliances, Mitsubishi or Gree air conditioners, lacquered kitchens and doors, laminated parquet, VitrA batteries, Rehau PVC carpentry, Viko sockets, Siemens, Tepe switches and heaters.