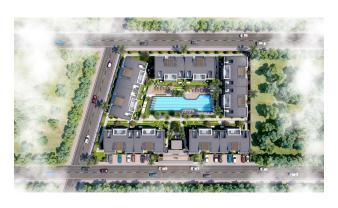

# **Description**

The residential complex is a project consisting of 60 apartments in 5 blocks and various amenities on a total area of 4708 sq.m.

The complex is an eye-catcher offering an exclusive lifestyle in one of Turkey's most popular tourist areas.

### Plans for sale:

- 1+1 area 50 m2
- 2+1 area 80-85 m2

The complex has a communal swimming pool, private landscaped garden, public areas, fitness, sauna, camellias and alarm system. The apartments in the complex are equipped with ceramic coating of the QUA 60x120 brand, Bosch household appliances, Mitsubishi or Gree air conditioners, lacquered kitchens and doors, laminated parquet, VitrA batteries, Rehau PVC carpentry, Viko sockets, Siemens, Tepe switches and heaters.