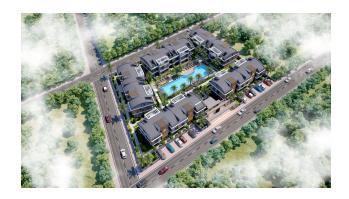

# **Description**

The residential complex is a project consisting of 60 apartments in 5 blocks and various amenities on a total area of 4708 sq.m.

The complex is an eye-catcher offering an exclusive lifestyle in one of Turkey's most popular tourist areas.

### Plans for sale:

- 1+1 area 50 m2
- 2+1 area 80-85 m2

The complex has a communal swimming pool, private landscaped garden, public areas, fitness, sauna, camellias and alarm system. The apartments in the complex are equipped with ceramic coating of the QUA 60x120 brand, Bosch household appliances, Mitsubishi or Gree air conditioners, lacquered kitchens and doors, laminated parquet, VitrA batteries, Rehau PVC carpentry, Viko sockets, Siemens, Tepe switches and heaters.