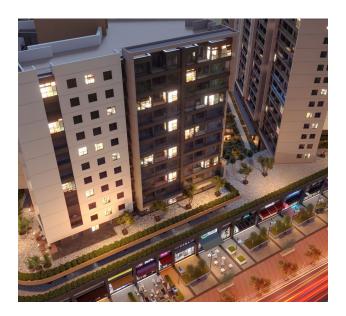

## **Description**

The project is located on an area of 18,003 m2. The complex is designed to offer future families comfort, security and amazing scenery.

The multi-block structure of the complex consists of 5 residential blocks and 365 apartments, which are connected to each other in a single complex, where the blocks are located from each other at a sufficient distance of 42 meters and 29 meters on the side for convenience and maintaining the privacy of the residents of the complex.

Aiming to create a unique cultural environment, the complex includes residential, commercial and office floors with sustainable architectural solutions.

On the entrance floor of the outer side of the complex along the entire perimeter there are 33 shops specially made for equipping cafes, shopping centers, and coffee shops.