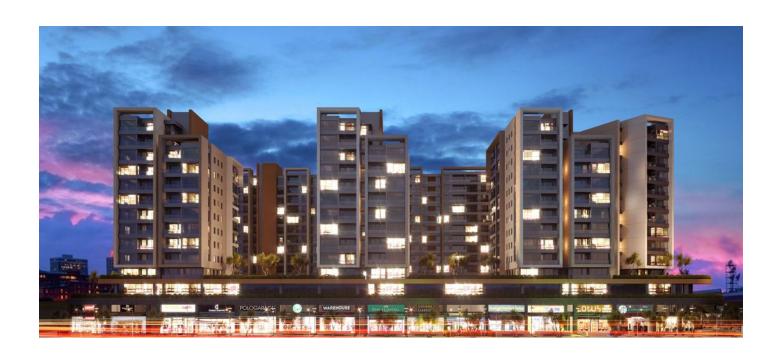

# Apartments in a gated residential complex in Gülveren area of Kepez district, Antalya (010322)

## **Description**

The project is located on an area of 18,003 m2. The complex is designed to offer future families comfort, security and amazing scenery.

The multi-block structure of the complex consists of 5 residential blocks and 365 apartments, which are connected to each other in a single complex, where the blocks are located from each other at a sufficient distance of 42 meters and 29 meters on the side for convenience and maintaining the privacy of the residents of the complex.

Aiming to create a unique cultural environment, the complex includes residential, commercial and office floors with sustainable architectural solutions.

On the entrance floor of the outer side of the complex along the entire perimeter there are 33 shops specially made for equipping cafes, shopping centers, and coffee shops.