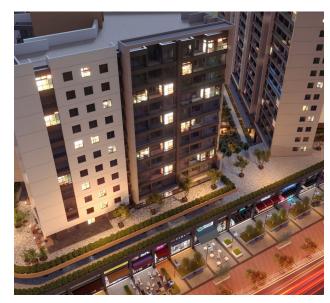

## **Description**

The project is located on an area of 18,003 m2. The complex is designed to offer future families comfort, security and amazing scenery.

The multi-block structure of the complex consists of 5 residential blocks and 365 apartments, which are connected to each other in a single complex, where the blocks are located from each other at a sufficient distance of 42 meters and 29 meters on the side for convenience and maintaining the privacy of the residents of the complex.

The project is a comfortable gated complex with a guarded territory, video surveillance, above-ground and underground parking areas, as well as appropriately built-in infrastructure inside the complex.

The complex includes: a beautiful green courtyard area with children's playgrounds and gazebos, a built-in 62-meter outdoor swimming pool, a cafeteria, SPA amenities, an indoor pool and a fitness room for free use by residents of a first-class complex.