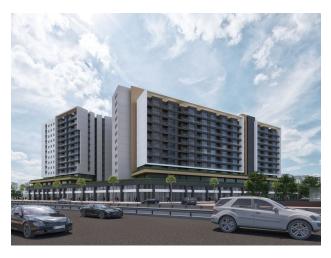

# Apartments in a gated residential complex in Gülveren area of Kepez district, Antalya (010322)

## **Description**

The project is located on an area of 18,003 m2. The complex is designed to offer future families comfort, security and amazing scenery.

The multi-block structure of the complex consists of 5 residential blocks and 365 apartments, which are connected to each other in a single complex, where the blocks are located from each other at a sufficient distance of 42 meters and 29 meters on the side for convenience and maintaining the privacy of the residents of the complex.

The project is a comfortable gated complex with a guarded territory, video surveillance, above-ground and underground parking areas, as well as appropriately built-in infrastructure inside the complex.