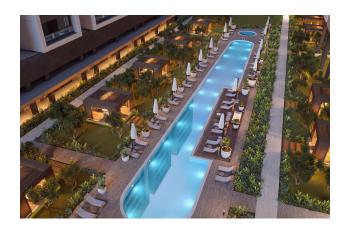

The complex includes: a beautiful green courtyard area with children's playgrounds and gazebos, a built-in 62-meter outdoor swimming pool, a cafeteria, SPA amenities, an indoor pool and a fitness room for free use by residents of a first-class complex.