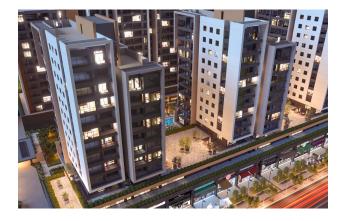

The complex includes: a beautiful green courtyard area with children's playgrounds and gazebos, a built-in 62-meter outdoor swimming pool, a cafeteria, SPA amenities, an indoor pool and a fitness room for free use by residents of a first-class complex.

The project will be ready by the end of this year, in December. After completion of the project, a public school with a library and a park of 8 thousand square meters will be built on the territory next to the complex for the benefit of the city.