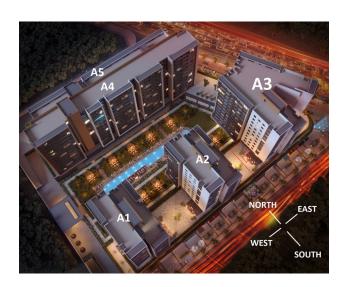

## **Description**

The project is located on an area of 18,003 m2. The complex is designed to offer future families comfort, security and amazing scenery.

The multi-block structure of the complex consists of 5 residential blocks and 365 apartments, which are connected to each other in a single complex, where the blocks are located from each other at a sufficient distance of 42 meters and 29 meters on the side for convenience and maintaining the privacy of the residents of the complex.

The complex includes: a beautiful green courtyard area with children's playgrounds and gazebos, a built-in 62-meter outdoor swimming pool, a cafeteria, SPA amenities, an indoor pool and a fitness room for free use by residents of a first-class complex.