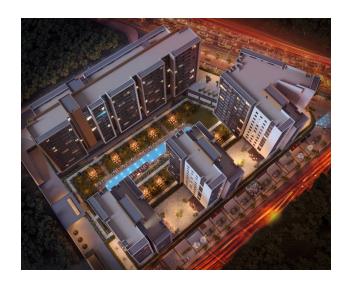

## **Description**

The project is located on an area of 18,003 m2. The complex is designed to offer future families comfort, security and amazing scenery.

The multi-block structure of the complex consists of 5 residential blocks and 365 apartments, which are connected to each other in a single complex, where the blocks are located from each other at a sufficient distance of 42 meters and 29 meters on the side for convenience and maintaining the privacy of the residents of the complex.

The complex includes: a beautiful green courtyard area with children's playgrounds and gazebos, a built-in 62-meter outdoor swimming pool, a cafeteria, SPA amenities, an indoor pool and a fitness room for free use by residents of a first-class complex.