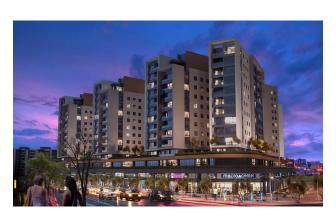

Aiming to create a unique cultural environment, the complex includes residential, commercial and office floors with sustainable architectural solutions.

On the entrance floor of the outer side of the complex along the entire perimeter there are 33 shops specially made for equipping cafes, shopping centers, and coffee shops.

28 offices for business centers are located above commercial shops along the entire outer perimeter of the project.

Everything necessary and necessary is located on the territory of the project and is done specifically for the convenience of their residents.