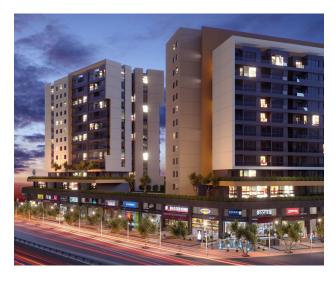

## **Description**

The project is located on an area of 18,003 m2. The complex is designed to offer future families comfort, security and amazing scenery.

The multi-block structure of the complex consists of 5 residential blocks and 365 apartments, which are connected to each other in a single complex, where the blocks are located from each other at a sufficient distance of 42 meters and 29 meters on the side for convenience and maintaining the privacy of the residents of the complex.

Aiming to create a unique cultural environment, the complex includes residential, commercial and office floors with sustainable architectural solutions.

On the entrance floor of the outer side of the complex along the entire perimeter there are 33 shops specially made for equipping cafes, shopping centers, and coffee shops.

28 offices for business centers are located above commercial shops along the entire outer perimeter of the project.

Everything necessary and necessary is located on the territory of the project and is done specifically for the convenience of their residents.