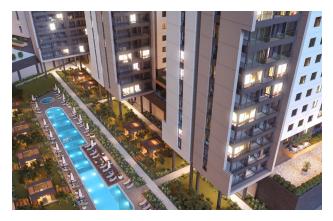

The complex includes: a beautiful green courtyard area with children's playgrounds and gazebos, a built-in 62-meter outdoor swimming pool, a cafeteria, SPA amenities, an indoor pool and a fitness room for free use by residents of a first-class complex.