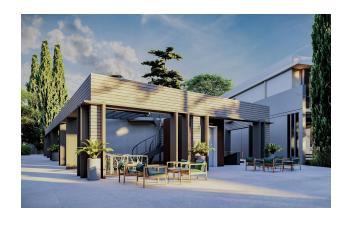

Designed on a total area of 19,043 square meters, the project includes 42 villas set among manicured gardens and picturesque promenades. It offers not only living space, but also a wide range of amenities for living in complete harmony with nature and yourself.

#### Villas 4+1+1 area 270.87 m2.

The villas are equipped with modern equipment and luxury: air conditioning in every room, internet infrastructure, satellite TV, underfloor heating and much more. The courtyard garden, cafeteria and fitness center create a cozy space for relaxation and entertainment.