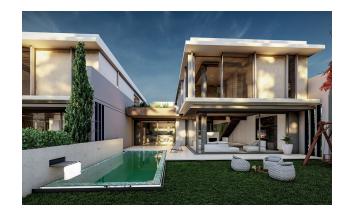

#### Villas 4+1+1 area 270.87 m2.

The villas are equipped with modern equipment and luxury: air conditioning in every room, internet infrastructure, satellite TV, underfloor heating and much more. The courtyard garden, cafeteria and fitness center create a cozy space for relaxation and entertainment.