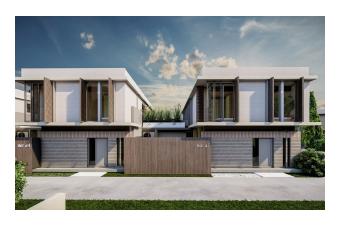

# **Description**

With beautiful villas in Döşemealtı Antalya, you will be transported to a wonderful world of luxury and comfort. This residential project impresses with its exclusive atmosphere and attention to detail.

Designed on a total area of 19,043 square meters, the project includes 42 villas set among manicured gardens and picturesque promenades. It offers not only living space, but also a wide range of amenities for living in complete harmony with nature and yourself.

#### Villas 4+1+1 area 270.87 m2.

The villas are equipped with modern equipment and luxury: air conditioning in every room, internet infrastructure, satellite TV, underfloor heating and much more. The courtyard garden, cafeteria and fitness center create a cozy space for relaxation and entertainment.