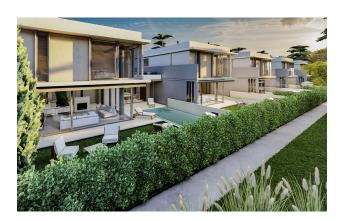

#### Villas 4+1+1 area 270.87 m2.

The villas are equipped with modern equipment and luxury: air conditioning in every room, internet infrastructure, satellite TV, underfloor heating and much more. The courtyard garden, cafeteria and fitness center create a cozy space for relaxation and entertainment.