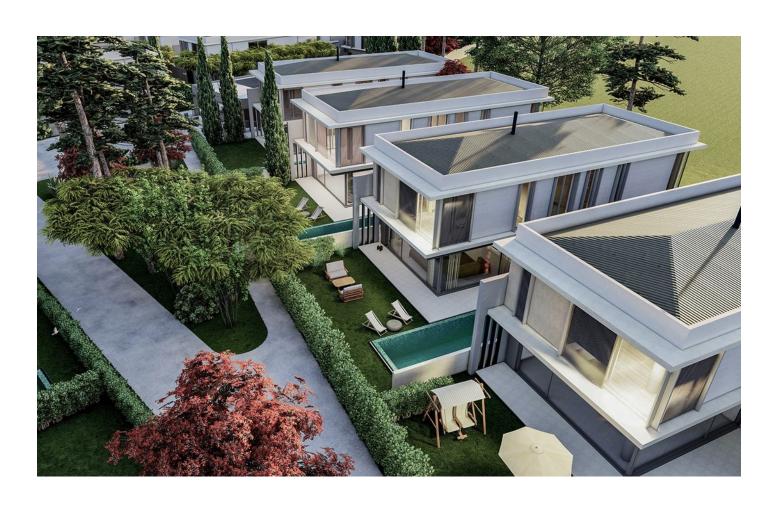

Designed on a total area of 19,043 square meters, the project includes 42 villas set among manicured gardens and picturesque promenades. It offers not only living space, but also a wide range of amenities for living in complete harmony with nature and yourself.

#### Villas 4+1+1 area 270.87 m2.

The villas are equipped with modern equipment and luxury: air conditioning in every room, internet infrastructure, satellite TV, underfloor heating and much more. The courtyard garden, cafeteria and fitness center create a cozy space for relaxation and entertainment.