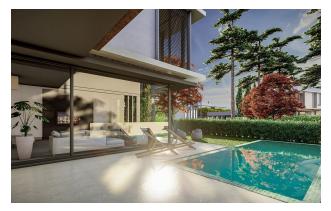

# **Description**

With beautiful villas in Döşemealtı Antalya, you will be transported to a wonderful world of luxury and comfort. This residential project impresses with its exclusive atmosphere and attention to detail.

#### Villas 4+1+1 area 270.87 m2.

The villas are equipped with modern equipment and luxury: air conditioning in every room, internet infrastructure, satellite TV, underfloor heating and much more. The courtyard garden, cafeteria and fitness center create a cozy space for relaxation and entertainment.