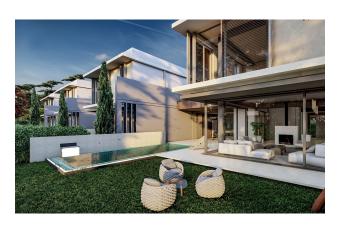

# **Description**

With beautiful villas in Döşemealtı Antalya, you will be transported to a wonderful world of luxury and comfort. This residential project impresses with its exclusive atmosphere and attention to detail.

Designed on a total area of 19,043 square meters, the project includes 42 villas set among manicured gardens and picturesque promenades. It offers not only living space, but also a wide range of amenities for living in complete harmony with nature and yourself.

#### Villas 4+1+1 area 270.87 m2.

The villas are equipped with modern equipment and luxury: air conditioning in every room, internet infrastructure, satellite TV, underfloor heating and much more. The courtyard garden, cafeteria and fitness center create a cozy space for relaxation and entertainment.