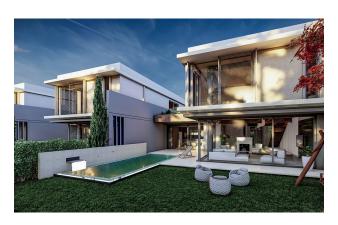

#### Villas 4+1+1 area 270.87 m2.

The villas are equipped with modern equipment and luxury: air conditioning in every room, internet infrastructure, satellite TV, underfloor heating and much more. The courtyard garden, cafeteria and fitness center create a cozy space for relaxation and entertainment.

These villas merge luxury and nature, creating a place where life is transformed into an exceptional fairy tale, and every moment is filled with life and pleasure.

The stylish project is located in the Düzlerçemi area of Döşemealti district in Antalya. The project is close to natural and historical areas including Güver Falls, Düzlerchemi National Park, Termessos National Park and Güver Rock.