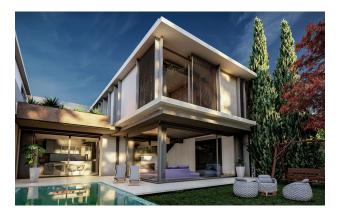

#### Villas 4+1+1 area 270.87 m2.

The villas are equipped with modern equipment and luxury: air conditioning in every room, internet infrastructure, satellite TV, underfloor heating and much more. The courtyard garden, cafeteria and fitness center create a cozy space for relaxation and entertainment.