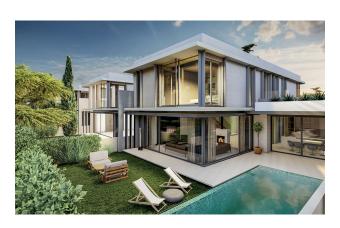

# **Description**

With beautiful villas in Döşemealtı Antalya, you will be transported to a wonderful world of luxury and comfort. This residential project impresses with its exclusive atmosphere and attention to detail.

Designed on a total area of 19,043 square meters, the project includes 42 villas set among manicured gardens and picturesque promenades. It offers not only living space, but also a wide range of amenities for living in complete harmony with nature and yourself.

#### Villas 4+1+1 area 270.87 m2.

The villas are equipped with modern equipment and luxury: air conditioning in every room, internet infrastructure, satellite TV, underfloor heating and much more. The courtyard garden, cafeteria and fitness center create a cozy space for relaxation and entertainment.