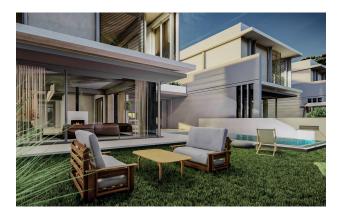

#### Villas 4+1+1 area 270.87 m2.

The villas are equipped with modern equipment and luxury: air conditioning in every room, internet infrastructure, satellite TV, underfloor heating and much more. The courtyard garden, cafeteria and fitness center create a cozy space for relaxation and entertainment.