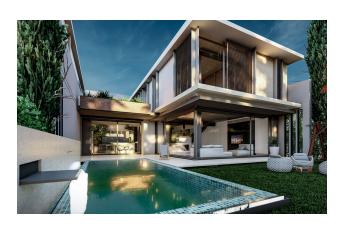

#### Villas 4+1+1 area 270.87 m2.

The villas are equipped with modern equipment and luxury: air conditioning in every room, internet infrastructure, satellite TV, underfloor heating and much more. The courtyard garden, cafeteria and fitness center create a cozy space for relaxation and entertainment.

These villas merge luxury and nature, creating a place where life is transformed into an exceptional fairy tale, and every moment is filled with life and pleasure.

The stylish project is located in the Düzlerçemi area of Döşemealti district in Antalya. The project is close to natural and historical areas including Güver Falls, Düzlerchemi National Park, Termessos National Park and Güver Rock.