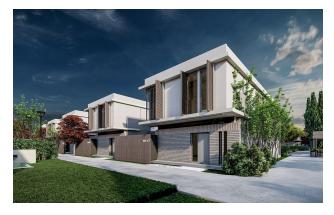

# **Description**

With beautiful villas in Döşemealtı Antalya, you will be transported to a wonderful world of luxury and comfort. This residential project impresses with its exclusive atmosphere and attention to detail.

Designed on a total area of 19,043 square meters, the project includes 42 villas set among manicured gardens and picturesque promenades. It offers not only living space, but also a wide range of amenities for living in complete harmony with nature and yourself.

#### Villas 4+1+1 area 270.87 m2.

The villas are equipped with modern equipment and luxury: air conditioning in every room, internet infrastructure, satellite TV, underfloor heating and much more. The courtyard garden, cafeteria and fitness center create a cozy space for relaxation and entertainment.