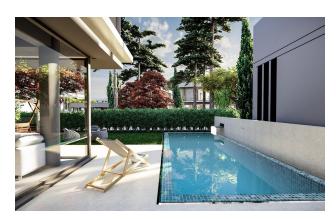

## **Options**

- ✓ Warm floor
- Balcony/ Terrace
- Swimming pool
- Private territory
- Security

#### Villas 4+1+1 area 270.87 m2.

The villas are equipped with modern equipment and luxury: air conditioning in every room, internet infrastructure, satellite TV, underfloor heating and much more. The courtyard garden, cafeteria and fitness center create a cozy space for relaxation and entertainment.