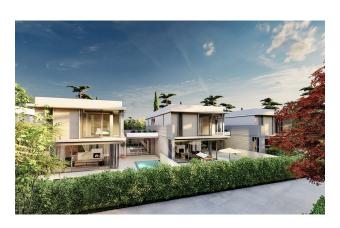

#### Villas 4+1+1 area 270.87 m2.

The villas are equipped with modern equipment and luxury: air conditioning in every room, internet infrastructure, satellite TV, underfloor heating and much more. The courtyard garden, cafeteria and fitness center create a cozy space for relaxation and entertainment.