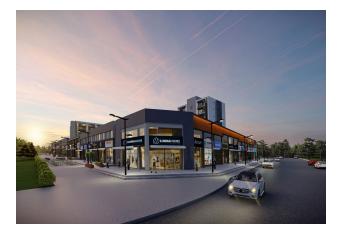

#### Layouts for sale: 2+1 area 92.72 m2.

The construction area of the project is 14,085 m2, where 81 retail sections will be located on the outside of the complex. The commercial spaces and shops will be inspired by the concept of the complex itself and will have a design that will make a significant contribution to the economic structure of the region.

The complex was designed to make the best use of geographical and climatic conditions. Thanks to its location, Kepez is able to give a new direction to the commercial life of the region, and makes the project suitable for both living and investing.