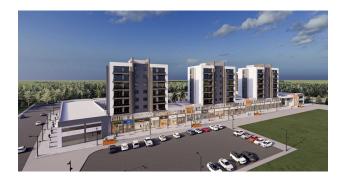

## Description

The new innovative project is located in the elevated mountainous area of Kepez - Masa Dağı -Gocerler and offers amazing panoramic views of the city of Antalya.

This complex consists of 4 residential blocks, where the total number of apartments is 126.

#### Layouts for sale: 2+1 area 92.72 m2.

The construction area of the project is 14,085 m2, where 81 retail sections will be located on the outside of the complex. The commercial spaces and shops will be inspired by the concept of the complex itself and will have a design that will make a significant contribution to the economic structure of the region.