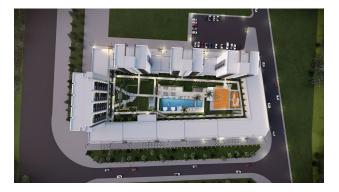

## Description

The new innovative project is located in the elevated mountainous area of Kepez - Masa Dağı -Gocerler and offers amazing panoramic views of the city of Antalya.

This complex consists of 4 residential blocks, where the total number of apartments is 126.

#### **Complex infrastructure:**

- Fully automatic elevator
- Central satellite system
- Landscape zones
- Central heating
- Generator system
- Underground parking
- Fire extinguishing systems
- Light sensor
- Ventilation system
- Water softening system
- Swimming pool and children's pool
- Fitness center, sauna
- Children's outdoor play area
- 24/7 CCTV camera system
- Separate entrance to the territory and security console
- Thermal and sound insulation