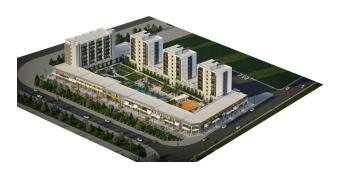

## Description

The new innovative project is located in the elevated mountainous area of Kepez - Masa Dağı -Gocerler and offers amazing panoramic views of the city of Antalya.

This complex consists of 4 residential blocks, where the total number of apartments is 126.

#### Layouts for sale: 2+1 area 92.72 m2.

The construction area of the project is 14,085 m2, where 81 retail sections will be located on the outside of the complex. The commercial spaces and shops will be inspired by the concept of the complex itself and will have a design that will make a significant contribution to the economic structure of the region.