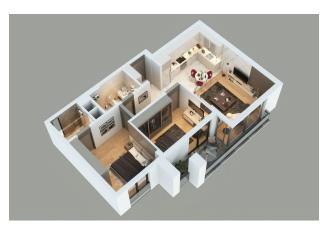

#### Layouts for sale: 2+1 area 92.72 m2.

The construction area of the project is 14,085 m2, where 81 retail sections will be located on the outside of the complex. The commercial spaces and shops will be inspired by the concept of the complex itself and will have a design that will make a significant contribution to the economic structure of the region.