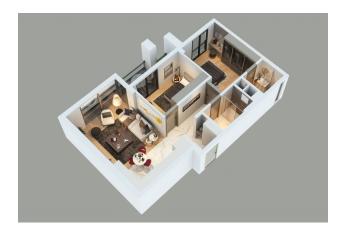

#### Layouts for sale: 2+1 area 92.72 m2.

The construction area of the project is 14,085 m2, where 81 retail sections will be located on the outside of the complex. The commercial spaces and shops will be inspired by the concept of the complex itself and will have a design that will make a significant contribution to the economic structure of the region.