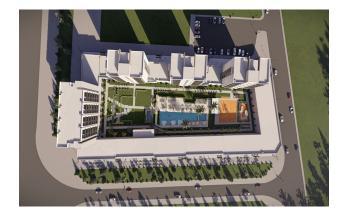

## Description

The new innovative project is located in the elevated mountainous area of Kepez - Masa Dağı -Gocerler and offers amazing panoramic views of the city of Antalya.

This complex consists of 4 residential blocks, where the total number of apartments is 126.

#### **Complex infrastructure:**

- Fully automatic elevator
- Central satellite system
- Landscape zones
- Central heating
- Generator system
- Underground parking
- Fire extinguishing systems
- Light sensor
- Ventilation system
- Water softening system
- Swimming pool and children's pool
- Fitness center, sauna
- Children's outdoor play area
- 24/7 CCTV camera system
- Separate entrance to the territory and security console
- Thermal and sound insulation