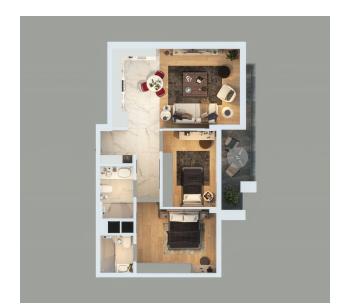

#### Layouts for sale: 2+1 area 92.72 m2.

The construction area of the project is 14,085 m2, where 81 retail sections will be located on the outside of the complex. The commercial spaces and shops will be inspired by the concept of the complex itself and will have a design that will make a significant contribution to the economic structure of the region.