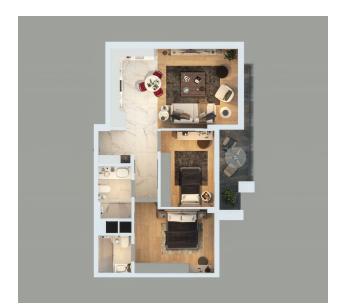

#### Layouts for sale: 2+1 area 92.72 m2.

The construction area of the project is 14,085 m2, where 81 retail sections will be located on the outside of the complex. The commercial spaces and shops will be inspired by the concept of the complex itself and will have a design that will make a significant contribution to the economic structure of the region.