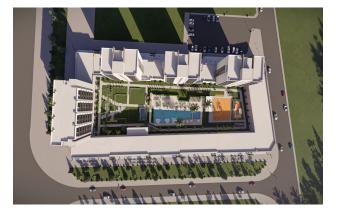

## Description

The new innovative project is located in the elevated mountainous area of Kepez - Masa Dağı -Gocerler and offers amazing panoramic views of the city of Antalya.

This complex consists of 4 residential blocks, where the total number of apartments is 126.

#### Layouts for sale: 2+1 area 92.72 m2.

The construction area of the project is 14,085 m2, where 81 retail sections will be located on the outside of the complex. The commercial spaces and shops will be inspired by the concept of the complex itself and will have a design that will make a significant contribution to the economic structure of the region.