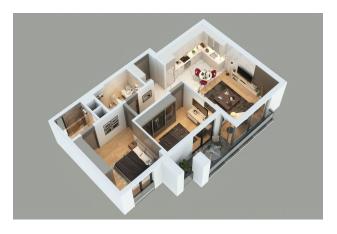

#### Layouts for sale: 2+1 area 92.72 m2.

The construction area of the project is 14,085 m2, where 81 retail sections will be located on the outside of the complex. The commercial spaces and shops will be inspired by the concept of the complex itself and will have a design that will make a significant contribution to the economic structure of the region.