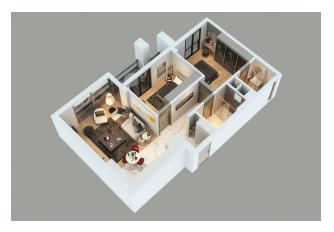

#### Layouts for sale: 2+1 area 92.72 m2.

The construction area of the project is 14,085 m2, where 81 retail sections will be located on the outside of the complex. The commercial spaces and shops will be inspired by the concept of the complex itself and will have a design that will make a significant contribution to the economic structure of the region.