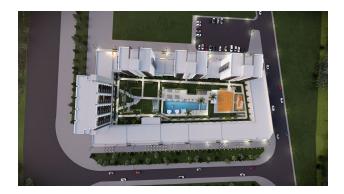

## Description

The new innovative project is located in the elevated mountainous area of Kepez - Masa Dağı -Gocerler and offers amazing panoramic views of the city of Antalya.

This complex consists of 4 residential blocks, where the total number of apartments is 126.

#### Layouts for sale: 2+1 area 92.72 m2.

The construction area of the project is 14,085 m2, where 81 retail sections will be located on the outside of the complex. The commercial spaces and shops will be inspired by the concept of the complex itself and will have a design that will make a significant contribution to the economic structure of the region.