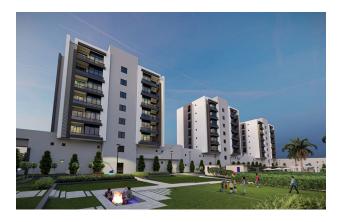

## Description

The new innovative project is located in the elevated mountainous area of Kepez - Masa Dağı -Gocerler and offers amazing panoramic views of the city of Antalya.

This complex consists of 4 residential blocks, where the total number of apartments is 126.

#### Layouts for sale: 2+1 area 92.72 m2.

The construction area of the project is 14,085 m2, where 81 retail sections will be located on the outside of the complex. The commercial spaces and shops will be inspired by the concept of the complex itself and will have a design that will make a significant contribution to the economic structure of the region.