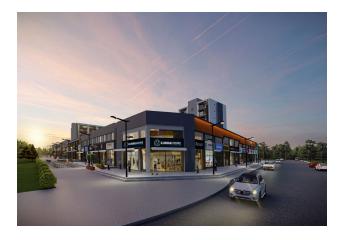

#### Layouts for sale: 2+1 area 92.72 m2.

The construction area of the project is 14,085 m2, where 81 retail sections will be located on the outside of the complex. The commercial spaces and shops will be inspired by the concept of the complex itself and will have a design that will make a significant contribution to the economic structure of the region.

The complex was designed to make the best use of geographical and climatic conditions. Thanks to its location, Kepez is able to give a new direction to the commercial life of the region, and makes the project suitable for both living and investing.