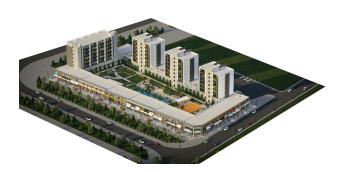

## Description

The new innovative project is located in the elevated mountainous area of Kepez - Masa Dağı -Gocerler and offers amazing panoramic views of the city of Antalya.

This complex consists of 4 residential blocks, where the total number of apartments is 126.

#### Layouts for sale: 2+1 area 92.72 m2.

The construction area of the project is 14,085 m2, where 81 retail sections will be located on the outside of the complex. The commercial spaces and shops will be inspired by the concept of the complex itself and will have a design that will make a significant contribution to the economic structure of the region.