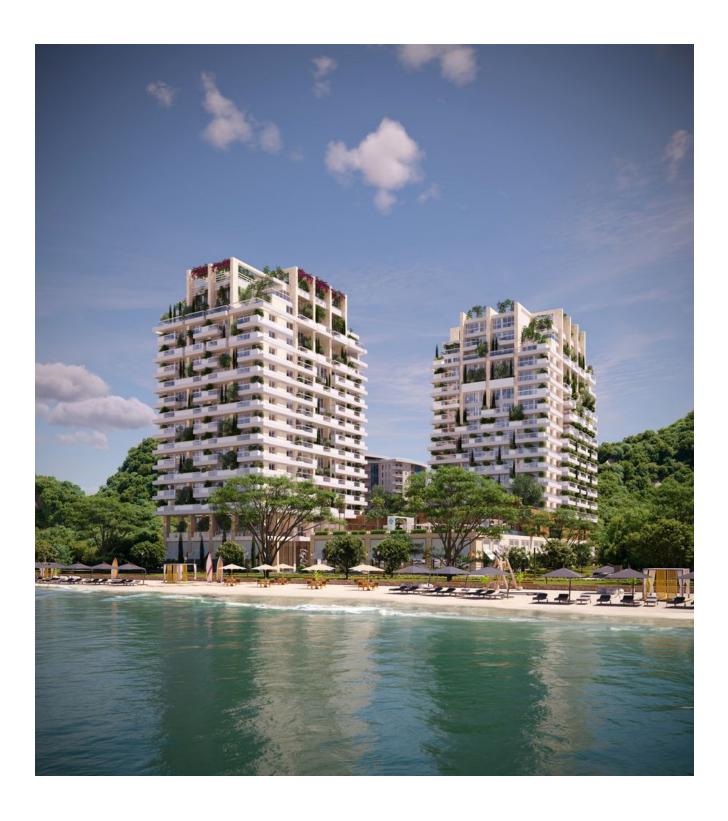

# Comfortable apartments in a project on the seashore, in Montenegro, in Budva (014322)

### Luxurious project on the seashore, located in Montenegro, in Budva.

The main highlight of the project is its amazing features and ideal location in the heart of the city.

The project consists of 212 residences, a 144-room 5-star hotel and 2,700 sqm of commercial space with 27 luxury shops.

Budva is a seaside city known for its historical structure, natural beauty and vibrant nightlife. The project is located just 10 m from the beach, 500 m from the city center with all amenities, 700 m from the marina, 1 km from the Old Town, 20 km from Tivat airport, 60 km from Podgorica and 70 km from Dubrovnik.