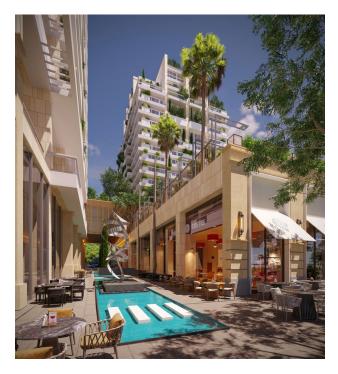

### Luxurious project on the seashore, located in Montenegro, in Budva.

The main highlight of the project is its amazing features and ideal location in the heart of the city.

The project consists of 212 residences, a 144-room 5-star hotel and 2,700 sqm of commercial space with 27 luxury shops.

The project offers the following amenities: an infinity pool and pool bar, bars and restaurants with terraces, a commercial street with 27 specialty shops, a healthy lifestyle center, a private beach, a beach bar and restaurant, a multi-functional meeting room, a gym and fitness studios, 24-hour concierge services, and covered parking.