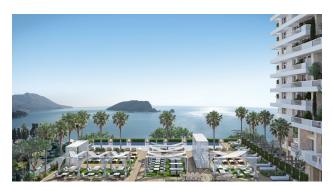

# **Options**

- Sea view
- ✓ Balcony/ Terrace
- Swimming pool
- ✔ Private territory
- Outdoor parking
- ✓ 0% installment
- Security
- ✓ Elevator
- ✓ Playground

The project offers the following amenities: an infinity pool and pool bar, bars and restaurants with terraces, a commercial street with 27 specialty shops, a healthy lifestyle center, a private beach, a beach bar and restaurant, a multi-functional meeting room, a gym and fitness studios, 24-hour concierge services, and covered parking.

Budva is a seaside city known for its historical structure, natural beauty and vibrant nightlife. The project is located just 10 m from the beach, 500 m from the city center with all amenities, 700 m from the marina, 1 km from the Old Town, 20 km from Tivat airport, 60 km from Podgorica and 70 km from Dubrovnik.