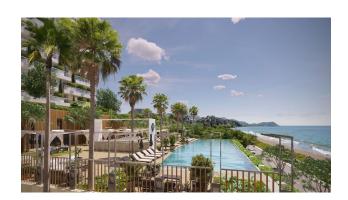

The project offers the following amenities: an infinity pool and pool bar, bars and restaurants with terraces, a commercial street with 27 specialty shops, a healthy lifestyle center, a private beach, a beach bar and restaurant, a multi-functional meeting room, a gym and fitness studios, 24-hour concierge services, and covered parking.

Budva is a seaside city known for its historical structure, natural beauty and vibrant nightlife. The project is located just 10 m from the beach, 500 m from the city center with all amenities, 700 m from the marina, 1 km from the Old Town, 20 km from Tivat airport, 60 km from Podgorica and 70 km from Dubrovnik.