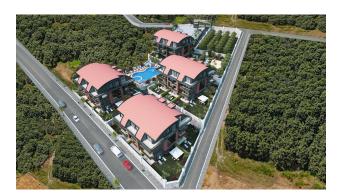

The project is located in Buyukhasbahçe and has an area of 5.600 m2.

The distance of the project to the sea is 1.3 km, easy access to the city center.

### **Complex infrastructure:**

- Open pool
- Children playground
- A fitness center
- Video intercom
- Security
- Jacuzzi
- Generator
- Satellite Center
- Parking

The center of Alanya is also always close to you and you can easily walk to all its attractions, cafes, bars and shops.