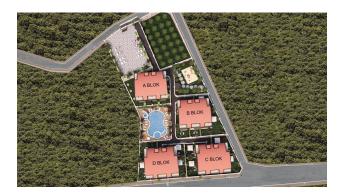

The project is located in Buyukhasbahçe and has an area of 5.600 m2.

The distance of the project to the sea is 1.3 km, easy access to the city center.

#### Layouts:

- Duplexes 2+1
- Duplexes 3+1