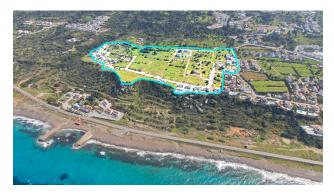

#### The new residential complex is located in the village of Esentepe, Kyrenia.

The climate is typical Mediterranean, thanks to the sea breeze and pine forests, the summer season is very mild, as is the winter.

The total area of the project is 85,000 m2.

This is a modern residential complex offering apartments and semi-detached villas. The complex is located just 100 meters from a well-equipped beach, surrounded by breathtaking views of the Mediterranean Sea and mountains. An ideal place for a quiet life or just to relax.