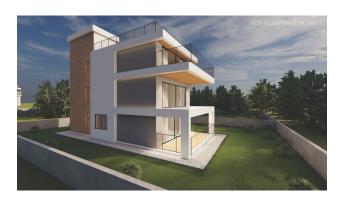

The total area of the project is 85,000 m2.

This is a modern residential complex offering apartments and semi-detached villas. The complex is located just 100 meters from a well-equipped beach, surrounded by breathtaking views of the Mediterranean Sea and mountains. An ideal place for a quiet life or just to relax.

#### Layouts:

• studio area 42 m2 from 132,400 €

- 1+1 area 67 m2 from 192,900 €
- 2+1 area 68 m2 from 276,400 €
- villa 2+1 area 127 m2 from 287,900 €
- villa 3+1 area 265-330 m2 from 431,900 €

Available infrastructure in Esentepe: restaurants and bars, beauty salon, post office, gas station. football ground, local supermarkets, ATMs, mosque, hospital, water sports shops, stadium, high school, Municipality, Kızılay Esentepe Association (TRNC).