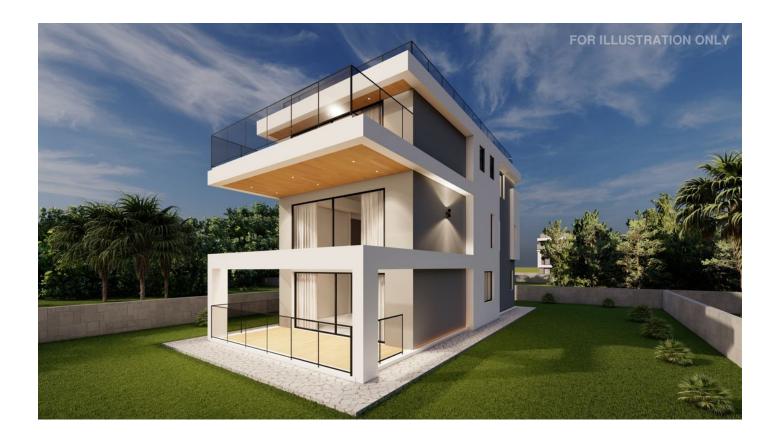

#### Layouts:

• studio area 42 m2 from 132,400 €

- 1+1 area 67 m2 from 192,900 €
- 2+1 area 68 m2 from 276,400 €
- villa 2+1 area 127 m2 from 287,900 €
- villa 3+1 area 265-330 m2 from 431,900 €

Available infrastructure in Esentepe: restaurants and bars, beauty salon, post office, gas station. football ground, local supermarkets, ATMs, mosque, hospital, water sports shops, stadium, high school, Municipality, Kızılay Esentepe Association (TRNC).