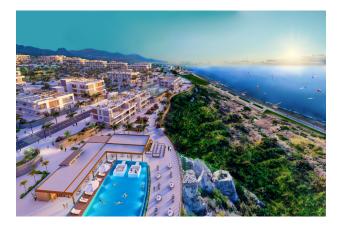

The total area of the project is 85,000 m2.

This is a modern residential complex offering apartments and semi-detached villas. The complex is located just 100 meters from a well-equipped beach, surrounded by breathtaking views of the Mediterranean Sea and mountains. An ideal place for a quiet life or just to relax.

#### Infrastructure:

- Gym/Outdoor Sports
- Swimming pools
- Playground
- Tennis court
- Electric bike road
- Restaurant
- Supermarket
- BBQ areas
- Beach bar
- Mini golf
- Sauna
- Bar

Investors in this project are provided with a Membership Card, which provides unique privileges and advantages in all projects and services of the developer to unite all clients.