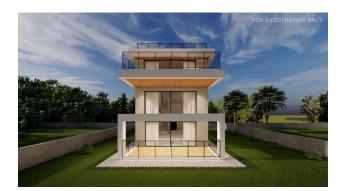

The total area of the project is 85,000 m2.

This is a modern residential complex offering apartments and semi-detached villas. The complex is located just 100 meters from a well-equipped beach, surrounded by breathtaking views of the Mediterranean Sea and mountains. An ideal place for a quiet life or just to relax.

#### Layouts:

• studio area 42 m2 from 132,400 €

- 1+1 area 67 m2 from 192,900 €
- 2+1 area 68 m2 from 276,400 €
- villa 2+1 area 127 m2 from 287,900 €
- villa 3+1 area 265-330 m2 from 431,900 €

Available infrastructure in Esentepe: restaurants and bars, beauty salon, post office, gas station. football ground, local supermarkets, ATMs, mosque, hospital, water sports shops, stadium, high school, Municipality, Kızılay Esentepe Association (TRNC).