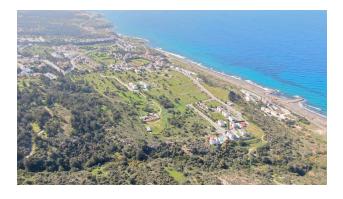

The total area of the project is 85,000 m2.

This is a modern residential complex offering apartments and semi-detached villas. The complex is located just 100 meters from a well-equipped beach, surrounded by breathtaking views of the Mediterranean Sea and mountains. An ideal place for a quiet life or just to relax.

#### Location:

- 26 km drive to Kyrenia city center
- 7 km drive to the largest golf course in Cyprus
- 46 km drive to Ercan Airport
- 32 km drive to the Beshparmak mountains
- 55 km to Famagusta, the ancient city
- 5 km to Turtle Bay Beach
- 56 km drive to Lefkosa, the capital
- 2.5 km from Esentepe village