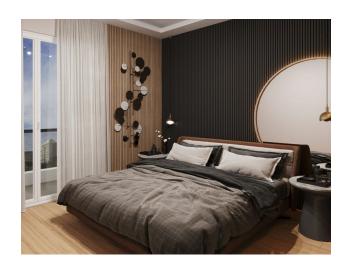

### **Apartment interior:**

- In the hallway, in the bathroom and even on the balconies you will find fiery ceramic floors that add a touch of luxury to every step.
- The rooms use laminate of the highest quality, grade 32, 8 mm thick, which makes the interior cozy and warm.
- Each apartment has a wardrobe with everything you need to store your clothes and shoes.
- Modern MDF kitchen cabinets create a functional and sunny space.
- Bathrooms feature walk-in showers, Hilton-style cabinets and decorative ceramic tiles including the wall. Modern lamps complement this stylish interior.
- Each room has outlets for air conditioners, providing comfortable climate control.
- Ceilings finished with plasterboard give the interior a modern look.
- Entrance doors are made of reliable steel, providing security and peace of mind.