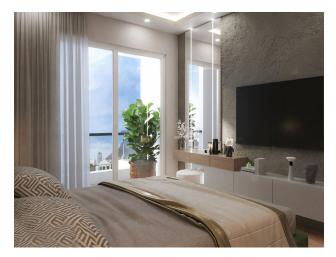

### **Apartment interior:**

- In the hallway, in the bathroom and even on the balconies you will find fiery ceramic floors that add a touch of luxury to every step.
- The rooms use laminate of the highest quality, grade 32, 8 mm thick, which makes the interior cozy and warm.
- Each apartment has a wardrobe with everything you need to store your clothes and shoes.
- Modern MDF kitchen cabinets create a functional and sunny space.
- Bathrooms feature walk-in showers, Hilton-style cabinets and decorative ceramic tiles including the wall. Modern lamps complement this stylish interior.
- Each room has outlets for air conditioners, providing comfortable climate control.
- Ceilings finished with plasterboard give the interior a modern look.
- Entrance doors are made of reliable steel, providing security and peace of mind.