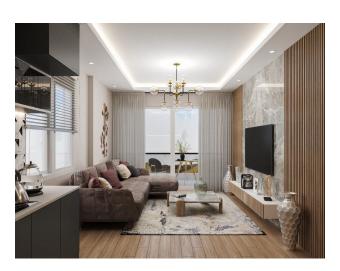

The location combines proximity to the sea and easy access to all amenities.

The apartments are sold unfurnished, giving you the freedom to bring your own design ideas to life.

### **Apartment interior:**

- In the hallway, in the bathroom and even on the balconies you will find fiery ceramic floors that add a touch of luxury to every step.
- The rooms use laminate of the highest quality, grade 32, 8 mm thick, which makes the interior cozy and warm.
- Each apartment has a wardrobe with everything you need to store your clothes and shoes.
- Modern MDF kitchen cabinets create a functional and sunny space.
- Bathrooms feature walk-in showers, Hilton-style cabinets and decorative ceramic tiles including the wall. Modern lamps complement this stylish interior.
- Each room has outlets for air conditioners, providing comfortable climate control.
- Ceilings finished with plasterboard give the interior a modern look.
- Entrance doors are made of reliable steel, providing security and peace of mind.