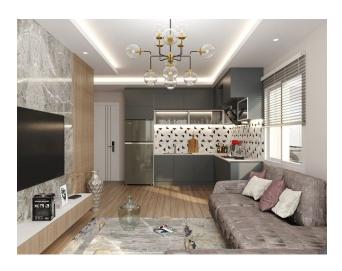

### **Apartment interior:**

- In the hallway, in the bathroom and even on the balconies you will find fiery ceramic floors that add a touch of luxury to every step.
- The rooms use laminate of the highest quality, grade 32, 8 mm thick, which makes the interior cozy and warm.
- Each apartment has a wardrobe with everything you need to store your clothes and shoes.
- Modern MDF kitchen cabinets create a functional and sunny space.
- Bathrooms feature walk-in showers, Hilton-style cabinets and decorative ceramic tiles including the wall. Modern lamps complement this stylish interior.
- Each room has outlets for air conditioners, providing comfortable climate control.
- Ceilings finished with plasterboard give the interior a modern look.
- Entrance doors are made of reliable steel, providing security and peace of mind.