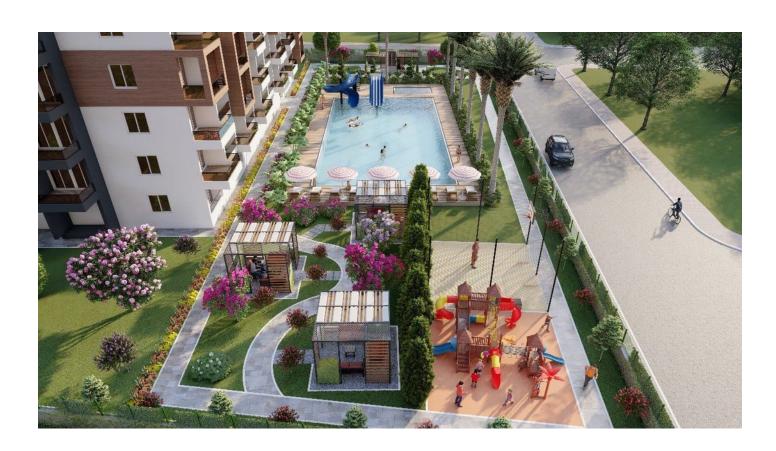

## **Complex infrastructure:**

- basketball court
- open pool
- hamam
- sauna
- aquapark
- barbecue area
- children playground
- generator

Payment plan: down payment 50%, installments until March 2024

Construction completion date: 01.03.2024

# **Options**

- ✓ Balcony/ Terrace
- Swimming pool
- Private territory
- Outdoor parking
- ✓ 0% installment
- Security
- ✓ Elevator
- ✓ Playground
- ✓ Generator