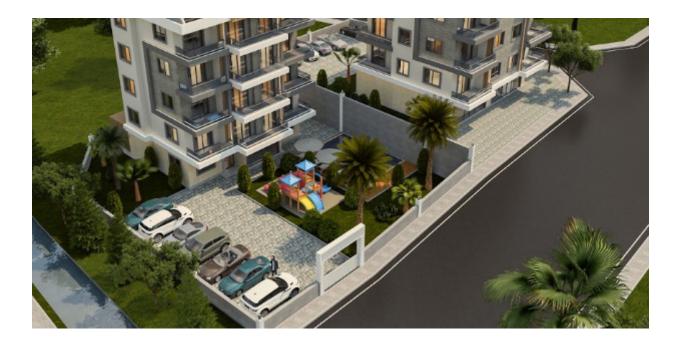

#### Description

The new project is located in the Payallar region of Alanya, which is "open" for foreigners to obtain a residence permit.

Distance to the sea 1900 m

Plot area 1400 m2

The project consists of two blocks A and B. Block B is open for sale.

#### **Complex infrastructure:**

- Open pool
- Gym
- Sauna
- Game room
- Outdoor playground
- Electricity generator

- Open parking
- Security 7/24
- Service company