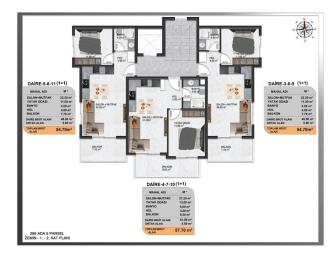

#### Layouts:

- **1+1** (55 57 m2) apartments with one bedroom + American-style kitchen (kitchen combined with living room), 1 bathroom and 1 balcony;
- **1+1 with terrace** (77-79 m2 including terrace) apartments with one bedroom + kitchen-living room, 1 bathroom and terrace of 30-33 m2
- 2+1 dublex (107-110 m2) two-story apartments on the top two floors with two bedrooms + American-style kitchen (kitchen combined with living room), 2 bathrooms on the first and second levels, 1 balcony and 1-2 terraces on the last floor.