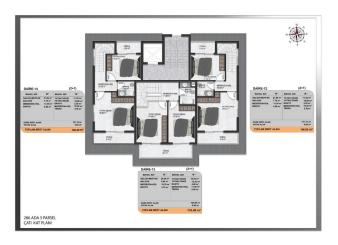

#### Layouts:

- **1+1** (55 57 m2) apartments with one bedroom + American-style kitchen (kitchen combined with living room), 1 bathroom and 1 balcony;
- **1+1 with terrace** (77-79 m2 including terrace) apartments with one bedroom + kitchen-living room, 1 bathroom and terrace of 30-33 m2
- 2+1 dublex (107-110 m2) two-story apartments on the top two floors with two bedrooms + American-style kitchen (kitchen combined with living room), 2 bathrooms on the first and second levels, 1 balcony and 1-2 terraces on the last floor.