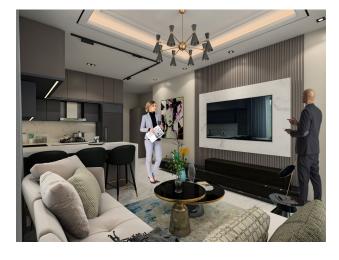

#### Layouts:

- **1+1** (55 57 m2) apartments with one bedroom + American-style kitchen (kitchen combined with living room), 1 bathroom and 1 balcony;
- **1+1 with terrace** (77-79 m2 including terrace) apartments with one bedroom + kitchen-living room, 1 bathroom and terrace of 30-33 m2
- 2+1 dublex (107-110 m2) two-story apartments on the top two floors with two bedrooms + American-style kitchen (kitchen combined with living room), 2 bathrooms on the first and second levels, 1 balcony and 1-2 terraces on the last floor.