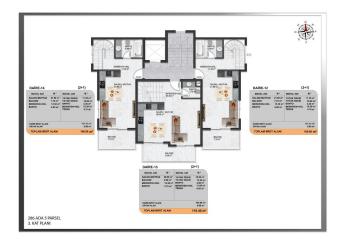

#### Layouts:

- **1+1** (55 57 m2) apartments with one bedroom + American-style kitchen (kitchen combined with living room), 1 bathroom and 1 balcony;
- **1+1 with terrace** (77-79 m2 including terrace) apartments with one bedroom + kitchen-living room, 1 bathroom and terrace of 30-33 m2
- 2+1 dublex (107-110 m2) two-story apartments on the top two floors with two bedrooms + American-style kitchen (kitchen combined with living room), 2 bathrooms on the first and second levels, 1 balcony and 1-2 terraces on the last floor.