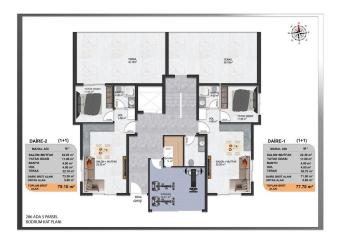

#### Layouts:

- **1+1** (55 57 m2) apartments with one bedroom + American-style kitchen (kitchen combined with living room), 1 bathroom and 1 balcony;
- **1+1 with terrace** (77-79 m2 including terrace) apartments with one bedroom + kitchen-living room, 1 bathroom and terrace of 30-33 m2
- 2+1 dublex (107-110 m2) two-story apartments on the top two floors with two bedrooms + American-style kitchen (kitchen combined with living room), 2 bathrooms on the first and second levels, 1 balcony and 1-2 terraces on the last floor.