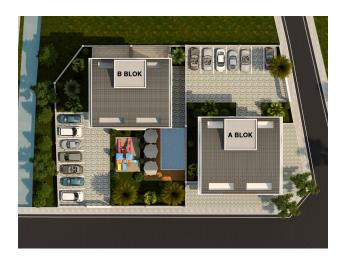

#### Description

The new project is located in the Payallar region of Alanya, which is "open" for foreigners to obtain a residence permit.

Distance to the sea 1900 m

Plot area 1400 m2

The project consists of two blocks A and B. Block B is open for sale.