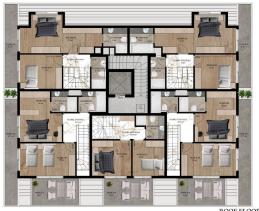

#### Plans for sale:

- **1+1** (50 m2) apartments with one bedroom + American-style kitchen (kitchen combined with living room), 1 bathroom and 1 balcony;
- 2+1 dublex (105-125 m2) two-story apartments on the two upper floors with two bedrooms + American-style kitchen (kitchen combined with living room), 1 bathroom, 1 guest toilet, 1 balcony and 1 terrace on the top floor.

## Photo gallery

ROOF FLOOR PLAN

3. FLOOR PLAN

BASEMENT FLOOR PLAN

Scan the QR code to open the original page