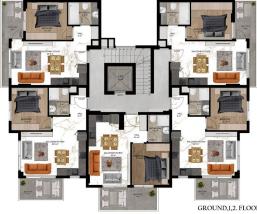

#### Plans for sale:

- **1+1** (50 m2) apartments with one bedroom + American-style kitchen (kitchen combined with living room), 1 bathroom and 1 balcony;
- 2+1 dublex (105-125 m2) two-story apartments on the two upper floors with two bedrooms + American-style kitchen (kitchen combined with living room), 1 bathroom, 1 guest toilet, 1 balcony and 1 terrace on the top floor.

## Photo gallery

ROOF FLOOR PLAN

3. FLOOR PLAN

BASEMENT FLOOR PLAN

Scan the QR code to open the original page