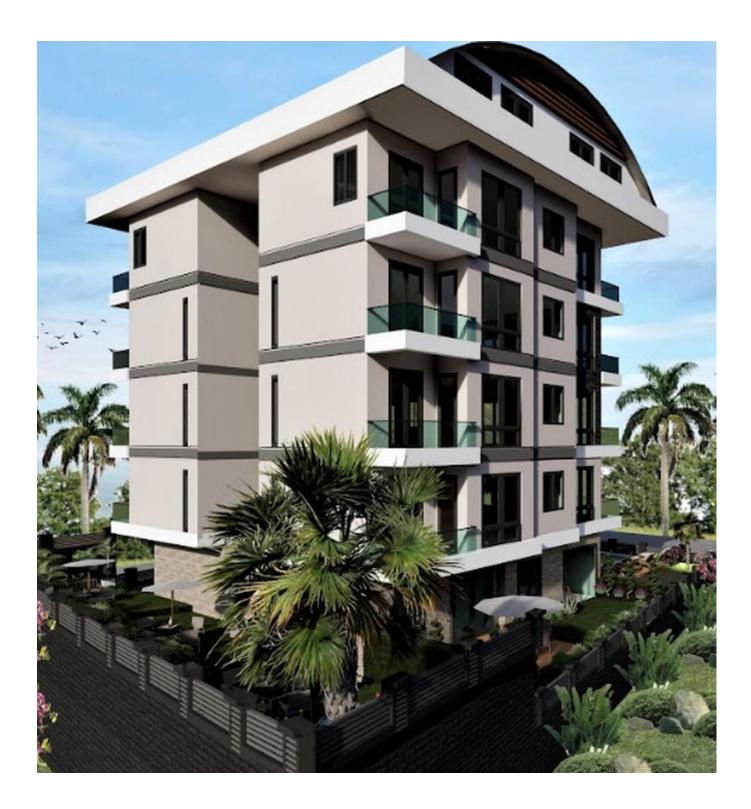

#### Description

The new project is located in the "open" area of Alanya for foreigners to obtain a residence permit - Payallar, just 900 meters from the sea!

The project is very cozy due to its location and compactness: on a land plot of 1059 m2, 1 block of 20 apartments and modern infrastructure of a five-star hotel will be built:

#### Plans for sale:

- **1+1** (50 m2) apartments with one bedroom + American-style kitchen (kitchen combined with living room), 1 bathroom and 1 balcony;
- 2+1 dublex (105-125 m2) two-story apartments on the two upper floors with two bedrooms + American-style kitchen (kitchen combined with living room), 1 bathroom, 1 guest toilet, 1 balcony and 1 terrace on the top floor.