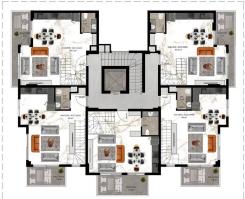

#### Plans for sale:

- **1+1** (50 m2) apartments with one bedroom + American-style kitchen (kitchen combined with living room), 1 bathroom and 1 balcony;
- 2+1 dublex (105-125 m2) two-story apartments on the two upper floors with two bedrooms + American-style kitchen (kitchen combined with living room), 1 bathroom, 1 guest toilet, 1 balcony and 1 terrace on the top floor.

## Photo gallery

ROOF FLOOR PLAN

3. FLOOR PLAN

BASEMENT FLOOR PLAN

Scan the QR code to open the original page