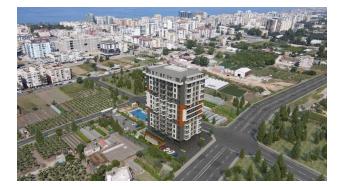

#### Location:

- 650 meters to the sea
- to Gazipasa airport 32 km

• to the center of Alanya 11 km

This opens up opportunities for you to develop your business, attract clients and create successful enterprises in the center of Mahmutlar.

A variety of amenities, including a swimming pool, fitness center and recreational areas, give this complex its unique charm and appeal.

Residential complex in Mahmutlar with commercial premises is a place where your life and business can flourish, framed by the comfort and amenities of this beautiful area.