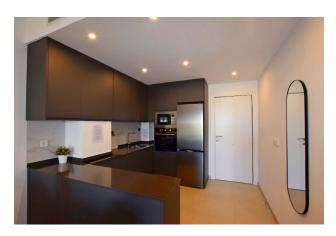

#### **Description of the apartment:**

• Bedrooms: 3

• City: Torrevieja

• Bathrooms: 2

• Area: La Mata

• Cuisine: American

• Usable area: 98 m2

90 1112

• Built-up area: 124 m2

• Year of construction: 2024

• Terrace: 23 m2

• Floor number: 5

Information updated: 15.02.2024