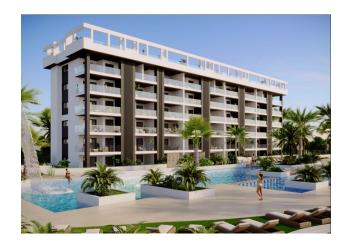

## **Description**

The residential complex is located just 700 meters from La Mata beach, directly opposite the Torremarina shopping center with shops of all kinds and a large supermarket.

We are currently offering for sale the first block of 362 homes, with 50 luxury 2 bedroom, 2 bathroom apartments and 3 bedroom, 2 bathroom penthouses.

The ground floors with private garden and 3 bedroom penthouses have a large private solarium.

All houses have large south-east facing front terraces with sea views and frontal views of the urbanization's gardens and swimming pools.

The urbanization will be completely fenced, with lawns and gardens, two swimming pools for adults, one for children, a gym between two swimming pools for adults and parking for bicycles and vehicles.

All apartments have a surface parking space.