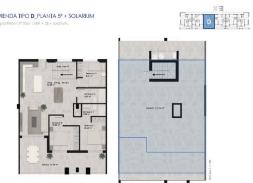

#### **Description of the apartment:**

• Bedrooms: 3

• City: Torrevieja

• Bathrooms: 2

• Area: La Mata

• Cuisine: American

• Usable area: 98 m2

90 1112

• Built-up area: 124 m2

• Year of construction: 2024

• Terrace: 23 m2

• Floor number: 5

Information updated: 15.02.2024