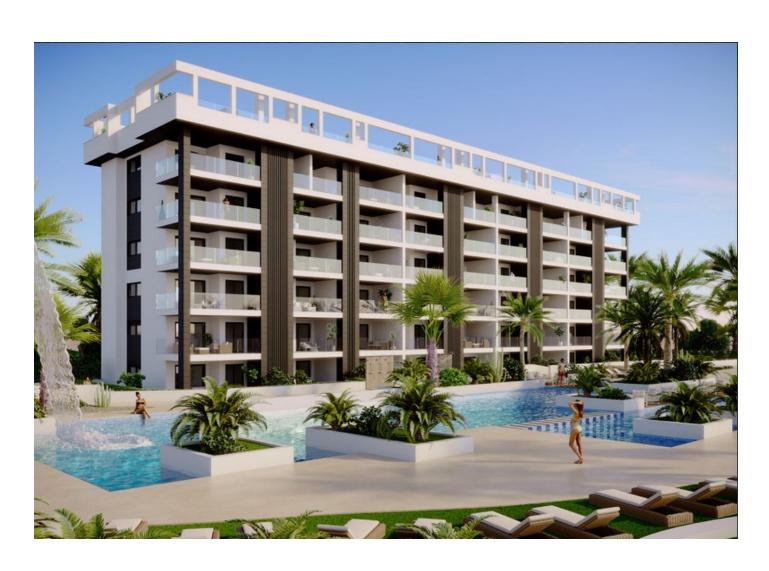

## **Description**

The residential complex is located just 700 meters from La Mata beach, directly opposite the Torremarina shopping center with shops of all kinds and a large supermarket.

We are currently offering for sale the first block of 362 homes, with 50 luxury 2 bedroom, 2 bathroom apartments and 3 bedroom, 2 bathroom penthouses.

The ground floors with private garden and 3 bedroom penthouses have a large private solarium.

All houses have large south-east facing front terraces with sea views and frontal views of the urbanization's gardens and swimming pools.

The urbanization will be completely fenced, with lawns and gardens, two swimming pools for adults, one for children, a gym between two swimming pools for adults and parking for bicycles and vehicles.

All apartments have a surface parking space.