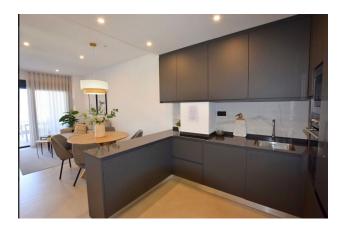

Homes include pre-installation of air conditioning, electric blinds, lighting in bathrooms and kitchens, and this month also a full white goods package.

#### **Description of the apartment:**

• Bedrooms: 3

• City: Torrevieja

• Bathrooms: 2

• Area: La Mata

• Cuisine: American

• Usable area: 98 m2

90 1112