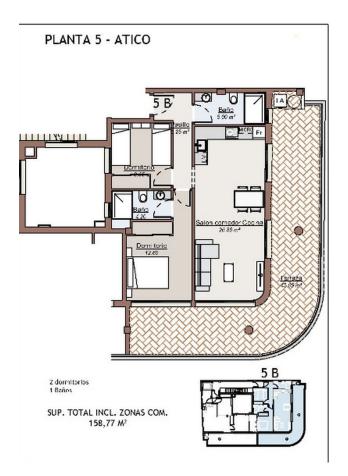

## 349 950 €

C3 Floor area 73 m<sup>2</sup>

Number of rooms 2 bedrooms

Furnitures Partly

**≈** To the

beach: 50 m

• Location: Spain, Torrevieja

₹ To the airport: km

#### **Description of the apartment:**

- 2 bedrooms
- 2 bathrooms
- area 73 m2

A gourmet American kitchen, although furnished without electrical appliances, will allow you to create culinary masterpieces in the comfort of your kitchen. The living area of this apartment is 65 m<sup>2</sup>, the built-up area is 73 m<sup>2</sup>.