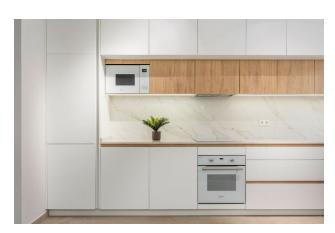

#### **Description of the apartment:**

- 2 bedrooms
- 2 bathrooms
- area 73 m2

A gourmet American kitchen, although furnished without electrical appliances, will allow you to create culinary masterpieces in the comfort of your kitchen. The living area of this apartment is 65 m<sup>2</sup>, the built-up area is 73 m<sup>2</sup>.