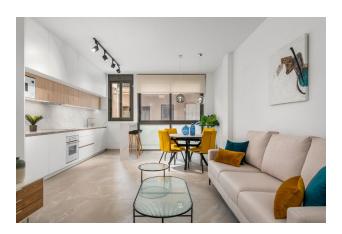

#### **Description**

Introducing a seaside gem, this magnificent penthouse in the heart of Torrevieja, located in the Playa del Cura area.

This apartment features two exquisite bedrooms and two bathrooms, providing plenty of space for comfortable living.

#### **Description of the apartment:**

- 2 bedrooms
- 2 bathrooms
- area 73 m2

A gourmet American kitchen, although furnished without electrical appliances, will allow you to create culinary masterpieces in the comfort of your kitchen. The living area of this apartment is 65 m<sup>2</sup>, the built-up area is 73 m<sup>2</sup>.