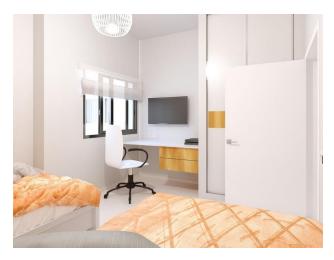

#### **Description of the apartment:**

- 2 bedrooms
- 2 bathrooms
- area 73 m2

A gourmet American kitchen, although furnished without electrical appliances, will allow you to create culinary masterpieces in the comfort of your kitchen. The living area of this apartment is 65 m<sup>2</sup>, the built-up area is 73 m<sup>2</sup>.