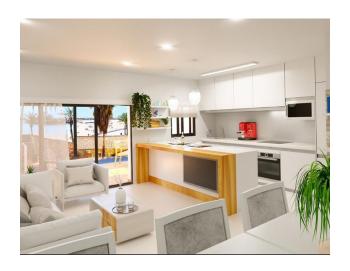

#### **Description of the apartment:**

- 2 bedrooms
- 2 bathrooms
- area 73 m2

A gourmet American kitchen, although furnished without electrical appliances, will allow you to create culinary masterpieces in the comfort of your kitchen. The living area of this apartment is 65 m<sup>2</sup>, the built-up area is 73 m<sup>2</sup>.