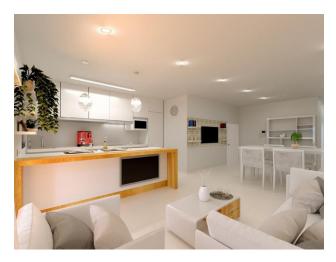

#### **Description of the apartment:**

- 2 bedrooms
- 2 bathrooms
- area 73 m2

A gourmet American kitchen, although furnished without electrical appliances, will allow you to create culinary masterpieces in the comfort of your kitchen. The living area of this apartment is 65 m<sup>2</sup>, the built-up area is 73 m<sup>2</sup>.