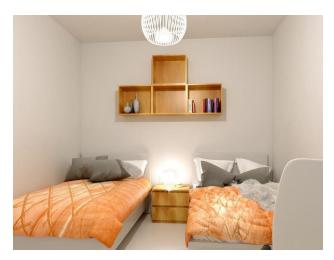

#### **Description of the apartment:**

- 2 bedrooms
- 2 bathrooms
- area 73 m2

A gourmet American kitchen, although furnished without electrical appliances, will allow you to create culinary masterpieces in the comfort of your kitchen. The living area of this apartment is 65 m<sup>2</sup>, the built-up area is 73 m<sup>2</sup>.