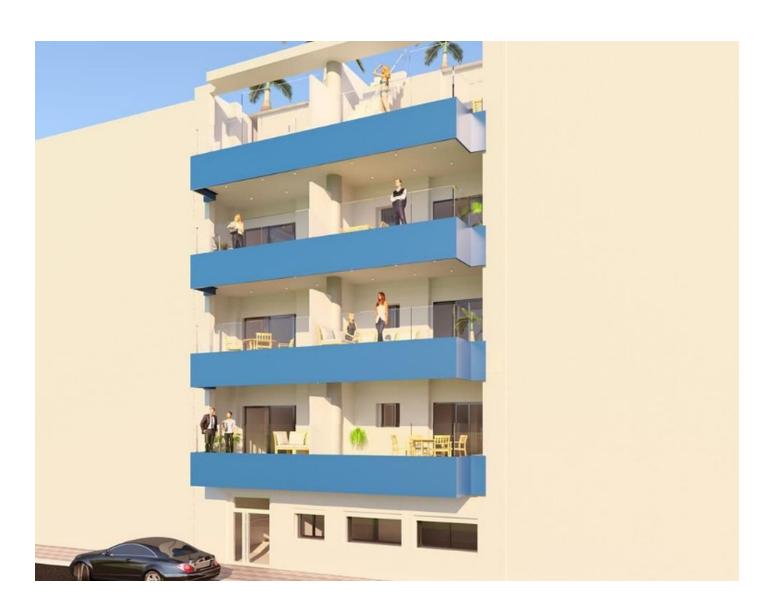

The building, completed in 2023, is located in one of the most attractive areas of Torrevieja - Playa del Cura. All you have to do is cross the threshold and you will find yourself on El Cura Beach, the most famous and picturesque beach in the city. It is located on the first line, just a

few meters from endless beaches, bars, restaurants and pubs, where you can enjoy all the delights of this magnificent city.

This penthouse gives you the opportunity to enjoy city apartments with a spacious 45 square meter terrace. Here in the penthouse you have access to private solariums where you can enjoy sunny days and starry nights.

All balconies and terraces offer the opportunity to enjoy fresh air.

And for those seeking a true lifestyle, penthouses are available with private solariums where you can enjoy the privacy of the outdoors.