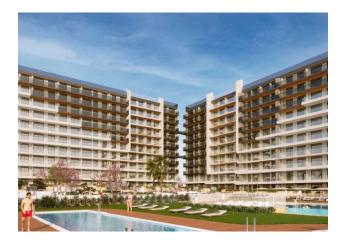

It has everything to ensure your comfort: heat pump for heating, storage room, ducted air conditioning, outdoor lanai, parking, laundry and even an outdoor shower for your

convenience.

This residential complex consists of 220 apartments.

The variety of apartments will allow you to choose the ideal option: ground floor apartments with private garden or penthouses with solarium on the top floor, as well as many other options to suit all your developers.

In this residential complex you will find impressive spaces including extensive gardens, main swimming pool, heated pool, children's pool, jacuzzi, gym, fitness equipment, sauna, chess, table tennis, paddle tennis court, children's play area and bicycle parking.