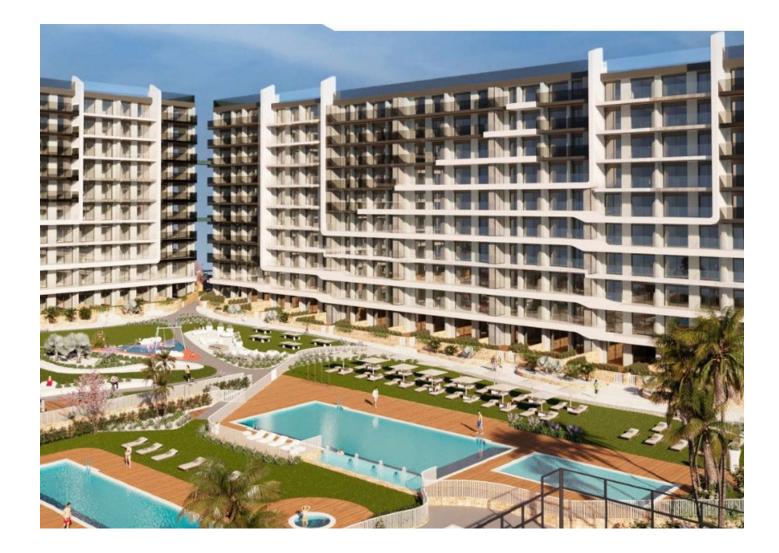

It has everything to ensure your comfort: heat pump for heating, storage room, ducted air conditioning, outdoor lanai, parking, laundry and even an outdoor shower for your

convenience.

This residential complex consists of 220 apartments.

The variety of apartments will allow you to choose the ideal option: ground floor apartments with private garden or penthouses with solarium on the top floor, as well as many other options to suit all your developers.

In this residential complex you will find impressive spaces including extensive gardens, main swimming pool, heated pool, children's pool, jacuzzi, gym, fitness equipment, sauna, chess, table tennis, paddle tennis court, children's play area and bicycle parking.