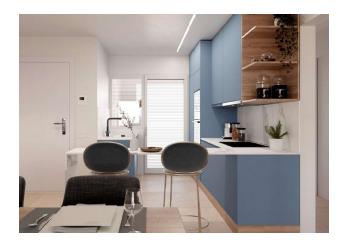

The spacious American kitchen, furnished, is waiting for you to create your culinary masterpieces. A large terrace invites you to enjoy nature and fresh air.

The usable area of the apartment is 99 m2, the built-up area is 116 m2.