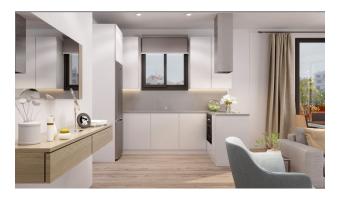

### **Description of apartments:**

• Bedrooms: 3

• Bathrooms: 2

• Living rooms: 1

• Kitchen: American - furnished

• Usable area: 83 m2

• Built-up area: 109 m2

• Terrace: 10 m2