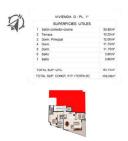

### **Description of apartments:**

• Bedrooms: 3

• Bathrooms: 2

• Living rooms: 1

• Kitchen: American - furnished

• Usable area: 83 m2

• Built-up area: 109 m2

• Terrace: 10 m2

## **Photo gallery**

VIVIENDA TIPO D - PL. 1º

Plano orientativo sujeto a modificaciones en proyecto. No constituye un documento contractual Seria sustituido por otro en el momento de la firma de la compra-venta. La distribución de los muebles de contra perse, a central de la compra-venta de distribución de los muebles de contra perse, a central de la conscience perse.