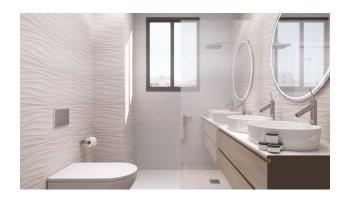

### **Description of apartments:**

• Bedrooms: 3

• Bathrooms: 2

• Living rooms: 1

• Kitchen: American - furnished

• Usable area: 83 m2

• Built-up area: 109 m2

• Terrace: 10 m2

• Floor number: 1

• Heating: heated floors in bathrooms

• BBQ: Yes

• Conditioner: Preinstalacion Por Conductos

• Outdoor terrace: Yes

• Covered terrace: Yes

Outdoor shower: Yes

Double glazing: Yes