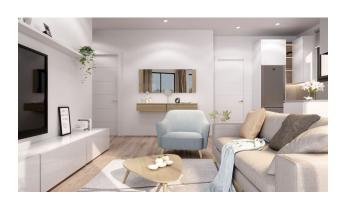

### **Description of apartments:**

• Bedrooms: 3

• Bathrooms: 2

• Living rooms: 1

• Kitchen: American - furnished

• Usable area: 83 m2

• Built-up area: 109 m2

• Terrace: 10 m2

• Unfurnished: Yes

• Armored door: Yes

• Elevator: Yes

• Distance to the sea: 250 m.

Each of these apartments is a spacious space providing you with maximum comfort and pleasure.

These apartments are ideal for both permanent living and holiday living, combining luxury and practicality. Here you are just a block away from the beach and activities that make living at this resort so convenient.