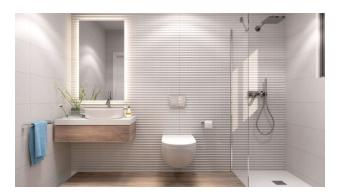

### **Description of apartments:**

• Bedrooms: 3

• Bathrooms: 2

• Living rooms: 1

• Kitchen: American - furnished

• Usable area: 83 m2

• Built-up area: 109 m2

• Terrace: 10 m2

• Floor number: 1

• Heating: heated floors in bathrooms

• BBQ: Yes

• Conditioner: Preinstalacion Por Conductos

• Outdoor terrace: Yes

• Covered terrace: Yes

Outdoor shower: Yes

Double glazing: Yes