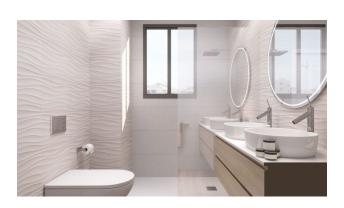

### **Description of apartments:**

• Bedrooms: 3

• Bathrooms: 2

• Living rooms: 1

• Kitchen: American - furnished

• Usable area: 83 m2

• Built-up area: 109 m2

• Terrace: 10 m2

• Floor number: 1

• Heating: heated floors in bathrooms

• BBQ: Yes

Conditioner: Preinstalacion Por Conductos

• Outdoor terrace: Yes

• Covered terrace: Yes

• Outdoor shower: Yes

Double glazing: Yes