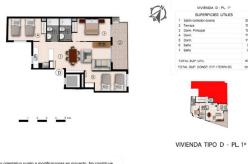

### **Description of apartments:**

• Bedrooms: 3

• Bathrooms: 2

• Living rooms: 1

• Kitchen: American - furnished

• Usable area: 83 m2

• Built-up area: 109 m2

• Terrace: 10 m2

## **Photo gallery**

Plano orientativo sujeto a modificaciones en proyecto. No constituye un documento confractual. Sera sussituido por otro en el momento de la firma de la compra-venta. La distribucion de los muebles de cocina como el resto de la decoracion es meramente orientativa