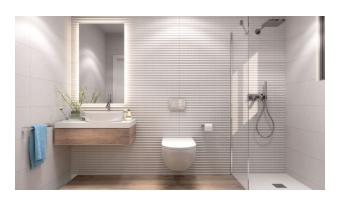

### **Description of apartments:**

• Bedrooms: 3

• Bathrooms: 2

• Living rooms: 1

• Kitchen: American - furnished

• Usable area: 83 m2

• Built-up area: 109 m2

• Terrace: 10 m2

• Floor number: 1

• Heating: heated floors in bathrooms

• BBQ: Yes

Conditioner: Preinstalacion Por Conductos

• Outdoor terrace: Yes

• Covered terrace: Yes

• Outdoor shower: Yes

Double glazing: Yes