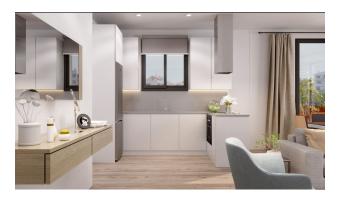

### **Description of apartments:**

• Bedrooms: 3

• Bathrooms: 2

• Living rooms: 1

• Kitchen: American - furnished

• Usable area: 83 m2

• Built-up area: 109 m2

• Terrace: 10 m2