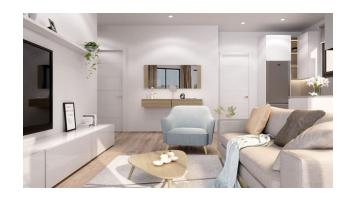

### **Description of apartments:**

• Bedrooms: 3

• Bathrooms: 2

• Living rooms: 1

• Kitchen: American - furnished

• Usable area: 83 m2

• Built-up area: 109 m2

• Terrace: 10 m2

• Unfurnished: Yes

• Armored door: Yes

• Elevator: Yes

• Distance to the sea: 250 m.

Each of these apartments is a spacious space providing you with maximum comfort and pleasure.

These apartments are ideal for both permanent living and holiday living, combining luxury and practicality. Here you are just a block away from the beach and activities that make living at this resort so convenient.