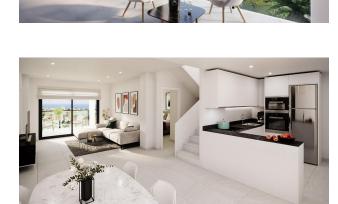

### Description

The residential complex is located just 700 meters from La Mata beach, directly opposite the Torremarina shopping center with shops of all kinds and a large supermarket.

We are currently offering for sale the first block, with 50 luxury apartments.

All houses have large south-east facing front terraces with sea views and frontal views of the urbanization's gardens and swimming pools.

The urbanization will be completely fenced, with lawns and gardens, two swimming pools for adults, one for children, a gym between two swimming pools for adults and parking for bicycles and vehicles.

#### Apartment for sale:

- Bedrooms: 2
- Bathrooms: 2
- Kitchen: American furnished
- Usable area: 77 m2
- Built-up area: 89 m2
- Terrace: 19 m2
- Floor number: 1
- Conditioner: Preinstalacion Por Conductos
- Covered terrace: Yes
- Parking: Yes
- Double glazing: Yes
- Unfurnished: Yes
- Armored door: Yes
- Elevator: Yes