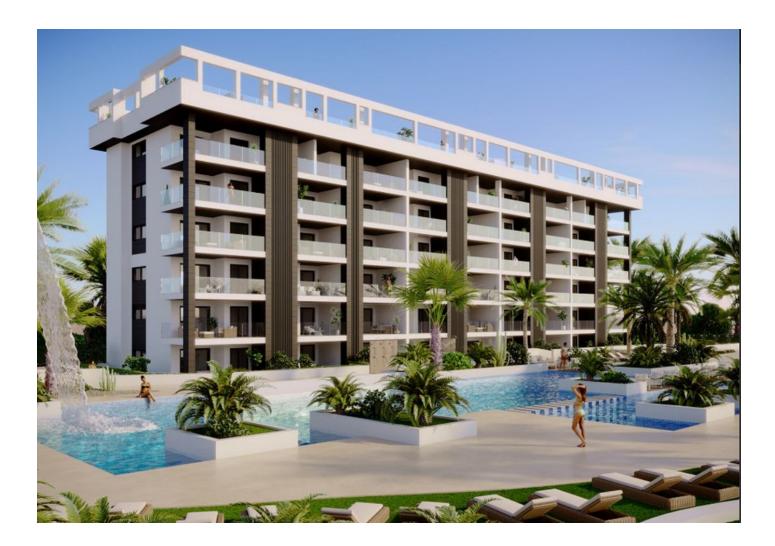

### Description

The residential complex is located just 700 meters from La Mata beach, directly opposite the Torremarina shopping center with shops of all kinds and a large supermarket.

We are currently offering for sale the first block, with 50 luxury apartments.

All houses have large south-east facing front terraces with sea views and frontal views of the urbanization's gardens and swimming pools.

The urbanization will be completely fenced, with lawns and gardens, two swimming pools for adults, one for children, a gym between two swimming pools for adults and parking for bicycles and vehicles.

All apartments have a surface parking space.

The estimated delivery date for the first block is the end of 2024, the pilot floor is already ready for visiting, next to block 1.

All payments made are guaranteed by bank guarantees in accordance with the Law.