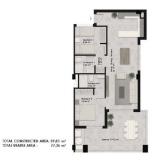

# 270 300 €

**C** Floor area **89 m**<sup>2</sup>

Number of rooms 2 bedrooms

🖣 Furnitures 🛛 Partly

| ≈   | To the<br>beach:       | 700 m             |
|-----|------------------------|-------------------|
| Q   | Location:              | Spain, Torrevieja |
| ×   | To the airport:        | km                |
| ılı | To the city<br>centre: | km                |

#### Apartment for sale:

- Bedrooms: 2
- Bathrooms: 2
- Kitchen: American furnished
- Usable area: 77 m2
- Built-up area: 89 m2
- Terrace: 19 m2
- Floor number: 1
- Conditioner: Preinstalacion Por Conductos
- Covered terrace: Yes
- Parking: Yes
- Double glazing: Yes
- Unfurnished: Yes
- Armored door: Yes
- Elevator: Yes