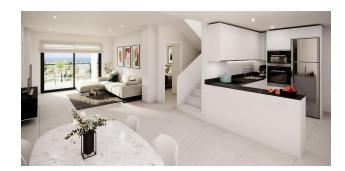

#### Apartment for sale:

- Bedrooms: 2
- Bathrooms: 2
- Kitchen: American furnished
- Usable area: 77 m2
- Built-up area: 89 m2
- Terrace: 19 m2
- Floor number: 1
- Conditioner: Preinstalacion Por Conductos
- Covered terrace: Yes
- Parking: Yes
- Double glazing: Yes
- Unfurnished: Yes
- Armored door: Yes
- Elevator: Yes