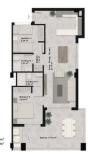

#### Apartment for sale:

- Bedrooms: 2
- Bathrooms: 2
- Kitchen: American furnished
- Usable area: 77 m2
- Built-up area: 89 m2
- Terrace: 19 m2
- Floor number: 1
- Conditioner: Preinstalacion Por Conductos
- Covered terrace: Yes
- Parking: Yes
- Double glazing: Yes
- Unfurnished: Yes
- Armored door: Yes
- Elevator: Yes

## Photo gallery

VIVIENDA TIPO B\_PLANTA 1º - 2º - 3º - 4º

TOTAL CONSTRUCTED AREA: 89,83 m² TOTAL USARLE AREA : 77,36 m²

Scan the QR code to open the original page