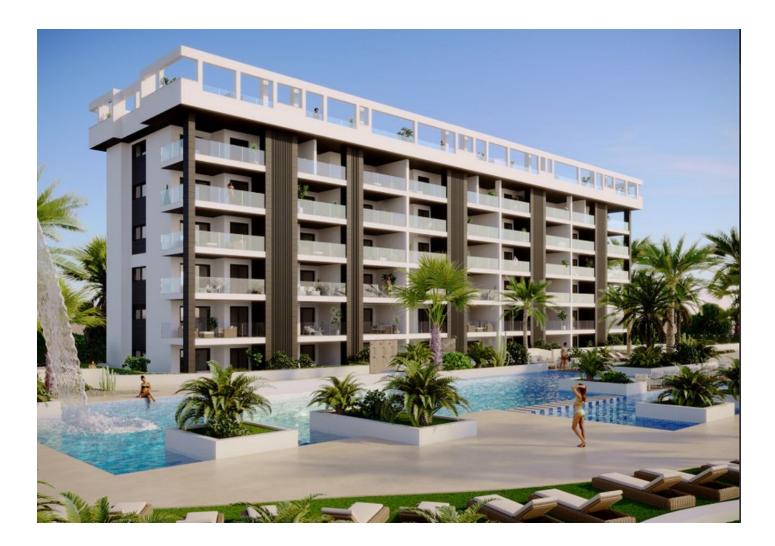

## Description

The residential complex is located just 700 meters from La Mata beach, directly opposite the Torremarina shopping center with shops of all kinds and a large supermarket.

We are currently offering for sale the first block, with 50 luxury apartments.

All houses have large south-east facing front terraces with sea views and frontal views of the urbanization's gardens and swimming pools.

The urbanization will be completely fenced, with lawns and gardens, two swimming pools for adults, one for children, a gym between two swimming pools for adults and parking for bicycles and vehicles.

### Options

- Balcony/ Terrace
- Swimming pool
- Private territory