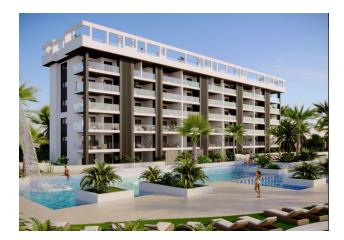

All houses have large south-east facing front terraces with sea views and frontal views of the urbanization's gardens and swimming pools.

The urbanization will be completely fenced, with lawns and gardens, two swimming pools for adults, one for children, a gym between two swimming pools for adults and parking for bicycles and vehicles.

### Options

- Balcony/ Terrace
- Swimming pool
- Private territory