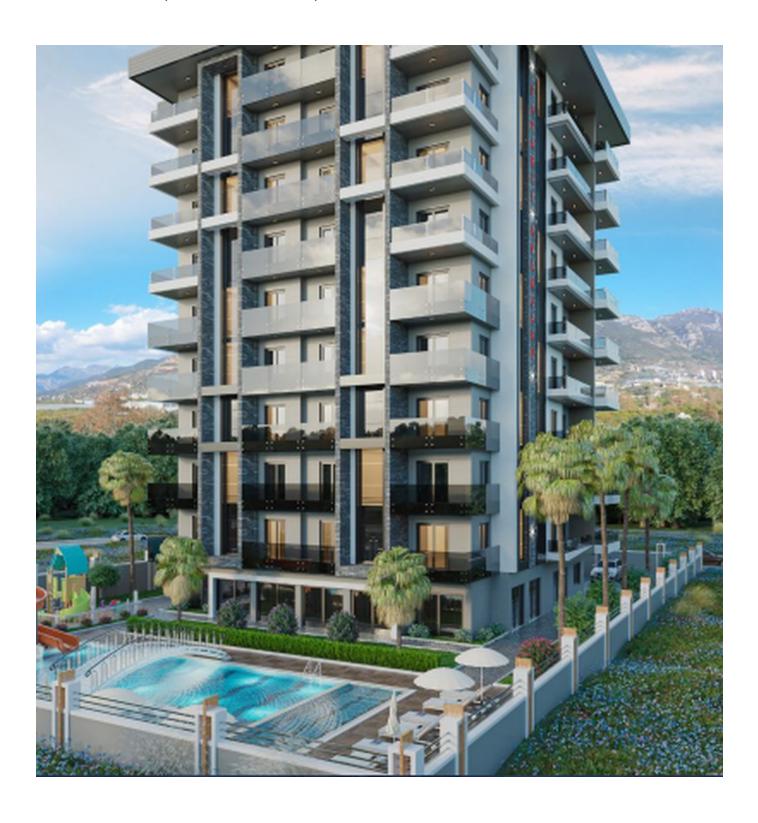

## **Description**

A unique residential complex that combines advanced construction technologies, the luxurious comfort of a five-star hotel and the natural beauty of the picturesque area of Alanya.

The complex is located in the popular Mahmutlar area.

Total area of the complex: 1841 sq.m.

Floors: 10

## **External infrastructure of the complex:**

- Outdoor swimming pool with water slides and children's sections
- Easy parking for your comfort