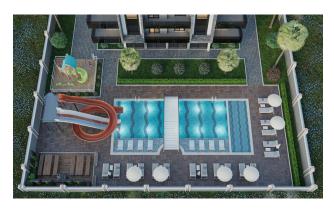

## **External infrastructure of the complex:**

- Outdoor swimming pool with water slides and children's sections
- Easy parking for your comfort

Total area of the complex: 1841 sq.m.

Floors: 10