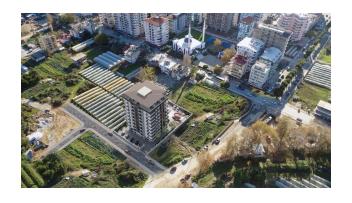

Total area of the complex: 1841 sq.m.

Floors: 10

#### Location:

• Distance to city center: 10 km

• Distance to sea: 650 m

• Distance to shops: 70 m

• Gazipasa Airport: 30 km

• Antalya Airport: 125 km

Construction start date: 02.2022

Construction completion date: 01.2024