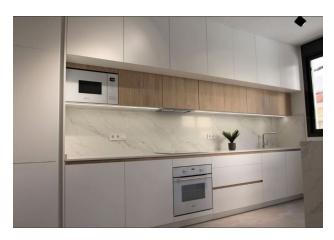

## **Apartment characteristics:**

• Type: Penthouse

• Bedrooms: 2

• Bathrooms: 2

• Living rooms: 1

• Kitchen: Furnished

• Usable area: 65 m<sup>2</sup>

• Built-up area: 93 m<sup>2</sup>

The bright and spacious living room, connected to the furnished kitchen, creates the ideal place for family gatherings and parties with friends. The large window invites city life into your home, while the terrace allows you to enjoy city life in peace and quiet.