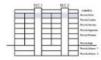

## **Apartment characteristics:**

• Type: Penthouse

• Bedrooms: 2

• Bathrooms: 2

• Living rooms: 1

• Kitchen: Furnished

• Usable area: 65 m<sup>2</sup>

• Built-up area: 93 m<sup>2</sup>

• Terrace: 8 m<sup>2</sup>

• Air conditioning: pre-installation

• Unfurnished: Yes

This penthouse epitomizes the ideal of urban living. The beautiful apartment with two spacious bedrooms and two exquisite bathrooms provides the comfort and privacy that is so important in today's world.

### Vivando 2 Damitarios - A t

| sur tim.             | [m]   |
|----------------------|-------|
| Soon-Corredor-Cocino | 18.80 |
| Dominior Sulfar 1    | 14,40 |
| Boho 1               | 3.90  |
| Downlois 2           | 7.30  |
| 807o 2               | 3.40  |
| Dishibuldor          | 1.70  |
| HOI                  | 5.00  |
| Terroza              | 8.00  |
| Solarium             | 11.00 |
| 5UP. 011             | 72.90 |

| SUP. CONST. (R   | Fo    |
|------------------|-------|
| Vivendo          | 65.2  |
| Jona común       | 9.00  |
| 1eriodo          | 8.00  |
| Sotorium         | 11.00 |
| SUF. CONSTITUTAL | 93.30 |