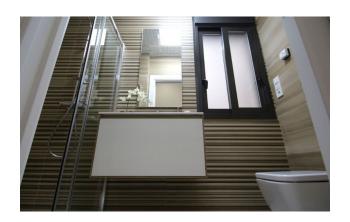

## **Apartment characteristics:**

• Type: Penthouse

• Bedrooms: 2

• Bathrooms: 2

• Living rooms: 1

• Kitchen: Furnished

• Usable area: 65 m<sup>2</sup>

• Built-up area: 93 m<sup>2</sup>