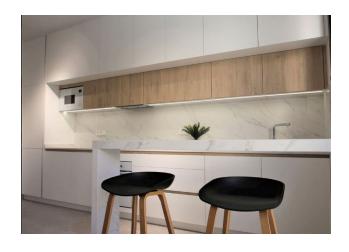

## **Apartment characteristics:**

• Type: Penthouse

• Bedrooms: 2

• Bathrooms: 2

• Living rooms: 1

• Kitchen: Furnished

• Usable area: 65 m<sup>2</sup>

• Built-up area: 93 m<sup>2</sup>

The bright and spacious living room, connected to the furnished kitchen, creates the ideal place for family gatherings and parties with friends. The large window invites city life into your home, while the terrace allows you to enjoy city life in peace and quiet.