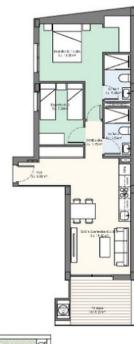

## **Apartment characteristics:**

• Type: Penthouse

• Bedrooms: 2

• Bathrooms: 2

• Living rooms: 1

• Kitchen: Furnished

• Usable area: 65 m<sup>2</sup>

• Built-up area: 93 m<sup>2</sup>

• Terrace: 8 m<sup>2</sup>

• Air conditioning: pre-installation

• Unfurnished: Yes

This penthouse epitomizes the ideal of urban living. The beautiful apartment with two spacious bedrooms and two exquisite bathrooms provides the comfort and privacy that is so important in today's world.

### Vivando 2 Damitarios - A t

| sur tim.             | [m]   |
|----------------------|-------|
| Soon-Corredor-Cocino | 18.80 |
| Dominior Sulfar 1    | 14,40 |
| Boho 1               | 3.90  |
| Downlois 2           | 7.30  |
| 807o 2               | 3.40  |
| Dishibuldor          | 1.70  |
| HOI                  | 5.00  |
| Terroza              | 8.00  |
| Solarium             | 11.00 |
| 5UP. 011             | 72.90 |

| SUP. CONST. (R   | Fo    |
|------------------|-------|
| Vivendo          | 65.2  |
| Jona común       | 9.00  |
| 1eriodo          | 8.00  |
| Sotorium         | 11.00 |
| SUF. CONSTITUTAL | 93.30 |