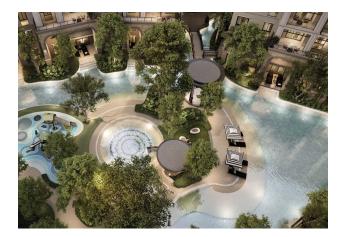

The complex contains 9 buildings, each with 7 floors, a total of 637 apartments. Here you will find a reception and co-working area, a children's club, a fitness center, a boxing gym, a yoga

studio, a sauna and a spa. For evening events and relaxation there are barbecue areas, a restaurant and a lounge area.

**In the apartments:** modern interior design, comfortable layouts of apartments of various types - studios, one- and two-bedroom apartments.

**Feature:** the location of the complex ensures walking distance to the beach - just 500 meters. Also close to supermarkets, restaurants and shops.