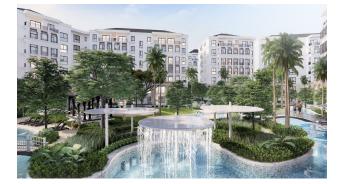

The complex contains 9 buildings, each with 7 floors, a total of 637 apartments. Here you will find a reception and co-working area, a children's club, a fitness center, a boxing gym, a yoga

studio, a sauna and a spa. For evening events and relaxation there are barbecue areas, a restaurant and a lounge area.

**In the apartments:** modern interior design, comfortable layouts of apartments of various types - studios, one- and two-bedroom apartments.

**Feature:** the location of the complex ensures walking distance to the beach - just 500 meters. Also close to supermarkets, restaurants and shops.