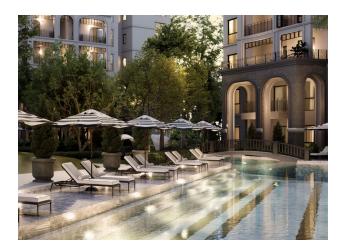

The complex contains 9 buildings, each with 7 floors, a total of 637 apartments. Here you will find a reception and co-working area, a children's club, a fitness center, a boxing gym, a yoga

studio, a sauna and a spa. For evening events and relaxation there are barbecue areas, a restaurant and a lounge area.

**In the apartments:** modern interior design, comfortable layouts of apartments of various types - studios, one- and two-bedroom apartments.

**Feature:** the location of the complex ensures walking distance to the beach - just 500 meters. Also close to supermarkets, restaurants and shops.