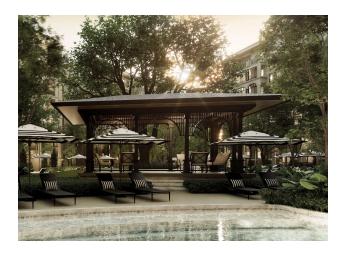

The complex contains 9 buildings, each with 7 floors, a total of 637 apartments. Here you will find a reception and co-working area, a children's club, a fitness center, a boxing gym, a yoga

studio, a sauna and a spa. For evening events and relaxation there are barbecue areas, a restaurant and a lounge area.

**In the apartments:** modern interior design, comfortable layouts of apartments of various types - studios, one- and two-bedroom apartments.

**Feature:** the location of the complex ensures walking distance to the beach - just 500 meters. Also close to supermarkets, restaurants and shops.