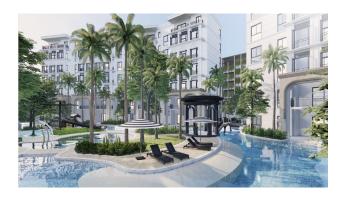

The complex contains 9 buildings, each with 7 floors, a total of 637 apartments. Here you will find a reception and co-working area, a children's club, a fitness center, a boxing gym, a yoga

studio, a sauna and a spa. For evening events and relaxation there are barbecue areas, a restaurant and a lounge area.

**In the apartments:** modern interior design, comfortable layouts of apartments of various types - studios, one- and two-bedroom apartments.

**Feature:** the location of the complex ensures walking distance to the beach - just 500 meters. Also close to supermarkets, restaurants and shops.