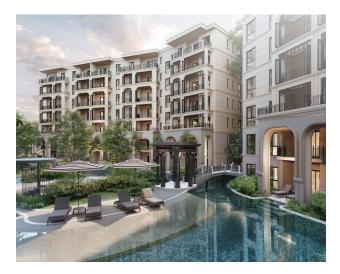

The complex contains 9 buildings, each with 7 floors, a total of 637 apartments. Here you will find a reception and co-working area, a children's club, a fitness center, a boxing gym, a yoga

studio, a sauna and a spa. For evening events and relaxation there are barbecue areas, a restaurant and a lounge area.

**In the apartments:** modern interior design, comfortable layouts of apartments of various types - studios, one- and two-bedroom apartments.

**Feature:** the location of the complex ensures walking distance to the beach - just 500 meters. Also close to supermarkets, restaurants and shops.