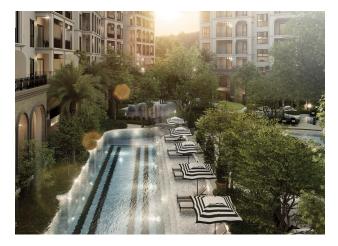

The complex contains 9 buildings, each with 7 floors, a total of 637 apartments. Here you will find a reception and co-working area, a children's club, a fitness center, a boxing gym, a yoga

studio, a sauna and a spa. For evening events and relaxation there are barbecue areas, a restaurant and a lounge area.

**In the apartments:** modern interior design, comfortable layouts of apartments of various types - studios, one- and two-bedroom apartments.

**Feature:** the location of the complex ensures walking distance to the beach - just 500 meters. Also close to supermarkets, restaurants and shops.