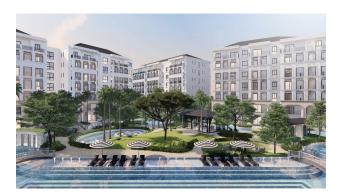

The complex contains 9 buildings, each with 7 floors, a total of 637 apartments. Here you will find a reception and co-working area, a children's club, a fitness center, a boxing gym, a yoga

studio, a sauna and a spa. For evening events and relaxation there are barbecue areas, a restaurant and a lounge area.

**In the apartments:** modern interior design, comfortable layouts of apartments of various types - studios, one- and two-bedroom apartments.

**Feature:** the location of the complex ensures walking distance to the beach - just 500 meters. Also close to supermarkets, restaurants and shops.