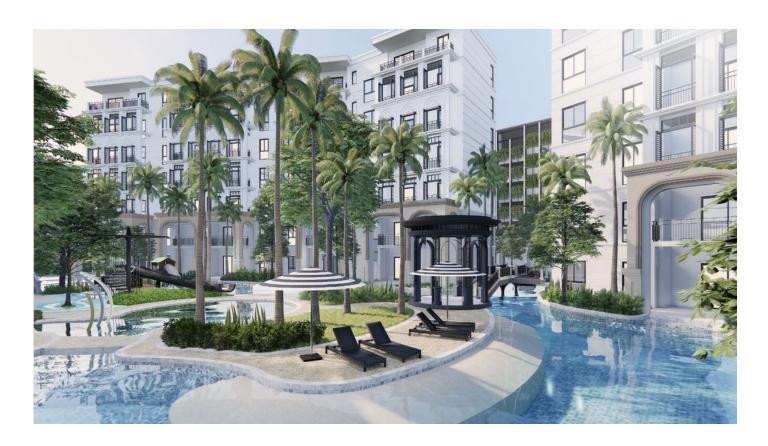

The complex contains 9 buildings, each with 7 floors, a total of 637 apartments. Here you will find a reception and co-working area, a children's club, a fitness center, a boxing gym, a yoga

studio, a sauna and a spa. For evening events and relaxation there are barbecue areas, a restaurant and a lounge area.

**In the apartments:** modern interior design, comfortable layouts of apartments of various types - studios, one- and two-bedroom apartments.

**Feature:** the location of the complex ensures walking distance to the beach - just 500 meters. Also close to supermarkets, restaurants and shops.