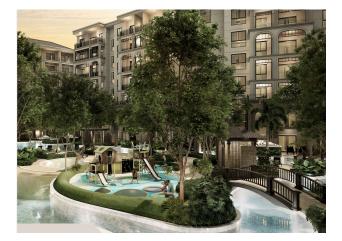

The complex contains 9 buildings, each with 7 floors, a total of 637 apartments. Here you will find a reception and co-working area, a children's club, a fitness center, a boxing gym, a yoga

studio, a sauna and a spa. For evening events and relaxation there are barbecue areas, a restaurant and a lounge area.