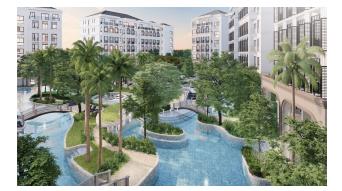

The complex contains 9 buildings, each with 7 floors, a total of 637 apartments. Here you will find a reception and co-working area, a children's club, a fitness center, a boxing gym, a yoga

studio, a sauna and a spa. For evening events and relaxation there are barbecue areas, a restaurant and a lounge area.

**In the apartments:** modern interior design, comfortable layouts of apartments of various types - studios, one- and two-bedroom apartments.

**Feature:** the location of the complex ensures walking distance to the beach - just 500 meters. Also close to supermarkets, restaurants and shops.