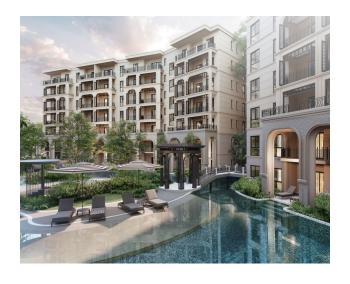

The complex contains 9 buildings, each with 7 floors, a total of 637 apartments. Here you will find a reception and co-working area, a children's club, a fitness center, a boxing gym, a yoga

studio, a sauna and a spa. For evening events and relaxation there are barbecue areas, a restaurant and a lounge area.

**In the apartments:** modern interior design, comfortable layouts of apartments of various types - studios, one- and two-bedroom apartments.

**Feature:** the location of the complex ensures walking distance to the beach - just 500 meters. Also close to supermarkets, restaurants and shops.