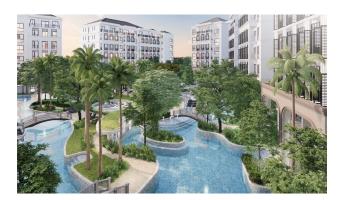

The complex contains 9 buildings, each with 7 floors, a total of 637 apartments. Here you will find a reception and co-working area, a children's club, a fitness center, a boxing gym, a yoga

studio, a sauna and a spa. For evening events and relaxation there are barbecue areas, a restaurant and a lounge area.

**In the apartments:** modern interior design, comfortable layouts of apartments of various types - studios, one- and two-bedroom apartments.

**Feature:** the location of the complex ensures walking distance to the beach - just 500 meters. Also close to supermarkets, restaurants and shops.