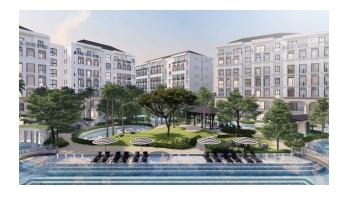

The complex contains 9 buildings, each with 7 floors, a total of 637 apartments. Here you will find a reception and co-working area, a children's club, a fitness center, a boxing gym, a yoga

studio, a sauna and a spa. For evening events and relaxation there are barbecue areas, a restaurant and a lounge area.

**In the apartments:** modern interior design, comfortable layouts of apartments of various types - studios, one- and two-bedroom apartments.

**Feature:** the location of the complex ensures walking distance to the beach - just 500 meters. Also close to supermarkets, restaurants and shops.