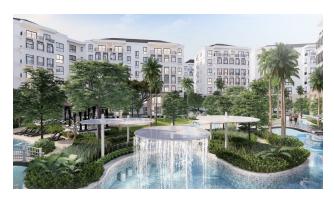

The complex contains 9 buildings, each with 7 floors, a total of 637 apartments. Here you will find a reception and co-working area, a children's club, a fitness center, a boxing gym, a yoga

studio, a sauna and a spa. For evening events and relaxation there are barbecue areas, a restaurant and a lounge area.

**In the apartments:** modern interior design, comfortable layouts of apartments of various types - studios, one- and two-bedroom apartments.

**Feature:** the location of the complex ensures walking distance to the beach - just 500 meters. Also close to supermarkets, restaurants and shops.