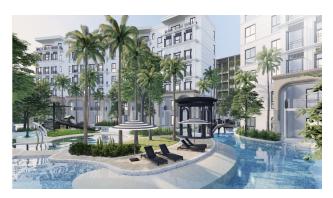

The complex contains 9 buildings, each with 7 floors, a total of 637 apartments. Here you will find a reception and co-working area, a children's club, a fitness center, a boxing gym, a yoga

studio, a sauna and a spa. For evening events and relaxation there are barbecue areas, a restaurant and a lounge area.