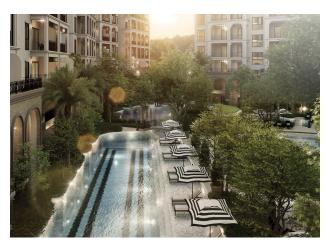

The complex contains 9 buildings, each with 7 floors, a total of 637 apartments. Here you will find a reception and co-working area, a children's club, a fitness center, a boxing gym, a yoga

studio, a sauna and a spa. For evening events and relaxation there are barbecue areas, a restaurant and a lounge area.

**In the apartments:** modern interior design, comfortable layouts of apartments of various types - studios, one- and two-bedroom apartments.

**Feature:** the location of the complex ensures walking distance to the beach - just 500 meters. Also close to supermarkets, restaurants and shops.