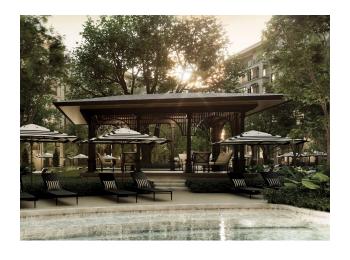

The complex contains 9 buildings, each with 7 floors, a total of 637 apartments. Here you will find a reception and co-working area, a children's club, a fitness center, a boxing gym, a yoga

studio, a sauna and a spa. For evening events and relaxation there are barbecue areas, a restaurant and a lounge area.