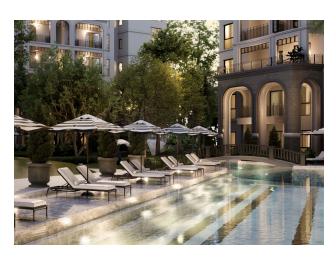

The complex contains 9 buildings, each with 7 floors, a total of 637 apartments. Here you will find a reception and co-working area, a children's club, a fitness center, a boxing gym, a yoga

studio, a sauna and a spa. For evening events and relaxation there are barbecue areas, a restaurant and a lounge area.

**In the apartments:** modern interior design, comfortable layouts of apartments of various types - studios, one- and two-bedroom apartments.

**Feature:** the location of the complex ensures walking distance to the beach - just 500 meters. Also close to supermarkets, restaurants and shops.