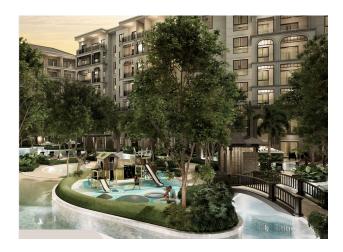

The complex contains 9 buildings, each with 7 floors, a total of 637 apartments. Here you will find a reception and co-working area, a children's club, a fitness center, a boxing gym, a yoga

studio, a sauna and a spa. For evening events and relaxation there are barbecue areas, a restaurant and a lounge area.