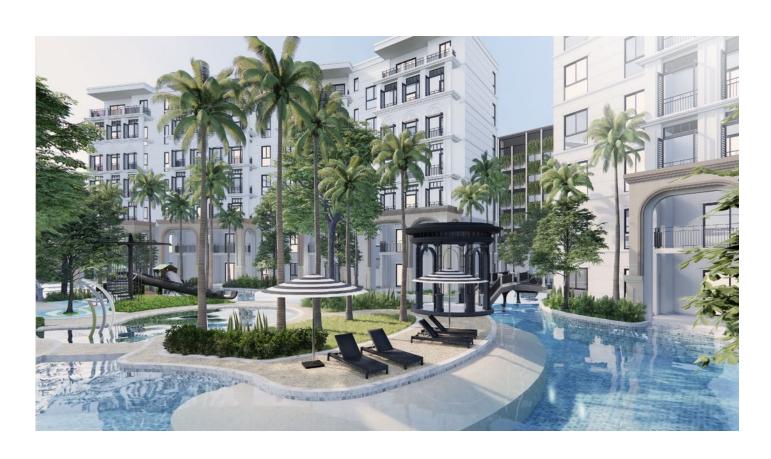

The complex contains 9 buildings, each with 7 floors, a total of 637 apartments. Here you will find a reception and co-working area, a children's club, a fitness center, a boxing gym, a yoga

studio, a sauna and a spa. For evening events and relaxation there are barbecue areas, a restaurant and a lounge area.

**In the apartments:** modern interior design, comfortable layouts of apartments of various types - studios, one- and two-bedroom apartments.

**Feature:** the location of the complex ensures walking distance to the beach - just 500 meters. Also close to supermarkets, restaurants and shops.