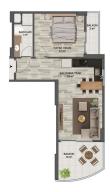

## **Apartment layouts:**

- 1+1 area 75 m2
- 2+1 area 120 m2

This residential complex provides you with rich amenities including a fitness center, swimming pool, water park, barbecue, basketball court, parking lot.