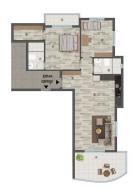

## **Apartment layouts:**

- 1+1 area 75 m2
- 2+1 area 120 m2

This residential complex provides you with rich amenities including a fitness center, swimming pool, water park, barbecue, basketball court, parking lot.