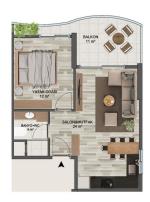

## **Apartment layouts:**

- 1+1 area 75 m2
- 2+1 area 120 m2

This residential complex provides you with rich amenities including a fitness center, swimming pool, water park, barbecue, basketball court, parking lot.