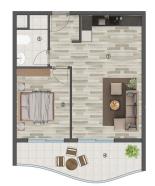

## **Apartment layouts:**

- 1+1 area 75 m2
- 2+1 area 120 m2

This residential complex provides you with rich amenities including a fitness center, swimming pool, water park, barbecue, basketball court, parking lot.