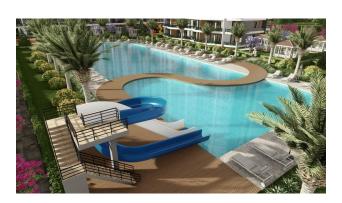

## **Apartment layouts:**

- 1+1 area 75 m2
- 2+1 area 120 m2

This residential complex provides you with rich amenities including a fitness center, swimming pool, water park, barbecue, basketball court, parking lot.