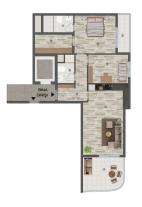

## **Apartment layouts:**

- 1+1 area 75 m2
- 2+1 area 120 m2

This residential complex provides you with rich amenities including a fitness center, swimming pool, water park, barbecue, basketball court, parking lot.