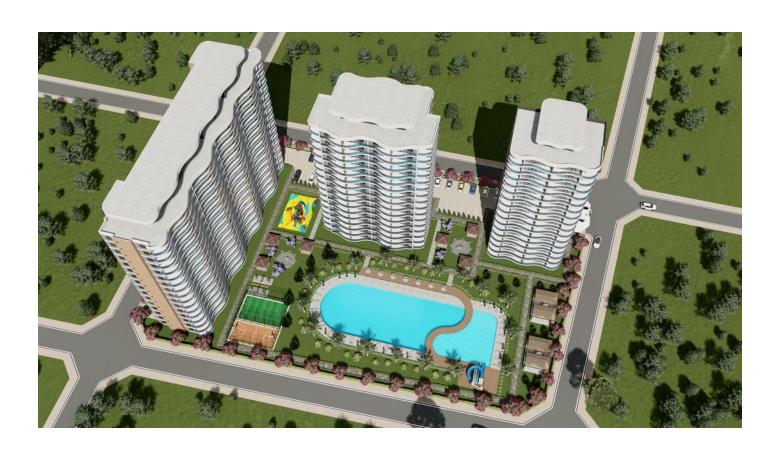

# **Description**

We present to you a beautiful residential complex in Mersin, in the Arpacbakhshish area, where pleasure and comfort are just a few steps from your doorstep. This complex represents the epitome of living, where every detail is designed with your comfort in mind.

## **Apartment layouts:**

- 1+1 area 75 m2
- 2+1 area 120 m2

This residential complex provides you with rich amenities including a fitness center, swimming pool, water park, barbecue, basketball court, parking lot.

# Terms of payment:

• **down payment 40%**, remaining amount in installments until completion of construction.

Construction start date: 30.12.2022

Construction completion date: 30.03.2025

This complex provides you with the opportunity to purchase new modern housing in the heart of Mersin.