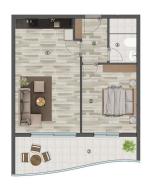

## **Apartment layouts:**

- 1+1 area 75 m2
- 2+1 area 120 m2

This residential complex provides you with rich amenities including a fitness center, swimming pool, water park, barbecue, basketball court, parking lot.