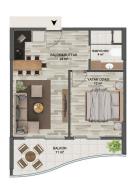

## **Apartment layouts:**

- 1+1 area 75 m2
- 2+1 area 120 m2

This residential complex provides you with rich amenities including a fitness center, swimming pool, water park, barbecue, basketball court, parking lot.