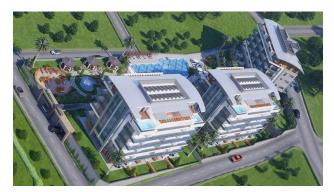

# **Description**

New ready-made luxury project in the Kargicak area. 750 meters to the sea.

The complex consists of 3 five-story blocks.

#### We offer you apartment layouts:

- 1+1
- 2+1 duplex
- 2+1 garden duplex
- 3+1 duplex
- 3+1 garden duplex

- 4+1 duplex
- 4+1 garden duplex

The peculiarity of this complex: penthouses with a private pool. All apartments are rented fully finished, equipped with bathrooms and kitchen units.

Residents of the complex are offered a summer swimming pool with a children's area, a winter pool, a Finnish sauna, a Turkish hammam, a Roman steam room, massage rooms, a fitness room, a children's playground, a well-groomed green area with walking paths and fountains, gazebos for relaxation, an electric generator, a closed parking, security and video surveillance.