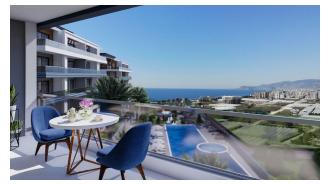

# **Options**

- Sea view
- ✓ Balcony/ Terrace
- Swimming pool
- ✓ Private territory
- Security
- ✔ Playground
- ✓ Generator

# **Description**

New ready-made luxury project in the Kargicak area. 750 meters to the sea.

The complex consists of 3 five-story blocks.

Residents of the complex are offered a summer swimming pool with a children's area, a winter pool, a Finnish sauna, a Turkish hammam, a Roman steam room, massage rooms, a fitness room, a children's playground, a well-groomed green area with walking paths and fountains, gazebos for relaxation, an electric generator, a closed parking, security and video surveillance.