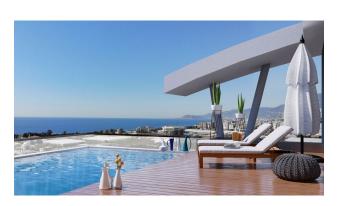

# **Options**

- Sea view
- ✓ Balcony/ Terrace
- Swimming pool
- ✓ Private territory
- Security
- ✔ Playground
- ✓ Generator

# **Description**

New ready-made luxury project in the Kargicak area. 750 meters to the sea.

The complex consists of 3 five-story blocks.

Residents of the complex are offered a summer swimming pool with a children's area, a winter pool, a Finnish sauna, a Turkish hammam, a Roman steam room, massage rooms, a fitness room, a children's playground, a well-groomed green area with walking paths and fountains, gazebos for relaxation, an electric generator, a closed parking, security and video surveillance.