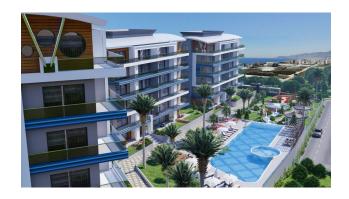

# **Options**

- Sea view
- ✓ Balcony/ Terrace
- Swimming pool
- ✓ Private territory
- Security
- ✔ Playground
- ✓ Generator

# **Description**

New ready-made luxury project in the Kargicak area. 750 meters to the sea.

The complex consists of 3 five-story blocks.

Residents of the complex are offered a summer swimming pool with a children's area, a winter pool, a Finnish sauna, a Turkish hammam, a Roman steam room, massage rooms, a fitness room, a children's playground, a well-groomed green area with walking paths and fountains, gazebos for relaxation, an electric generator, a closed parking, security and video surveillance.