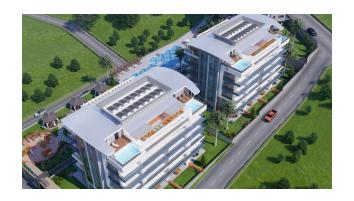

# **Description**

New ready-made luxury project in the Kargicak area. 750 meters to the sea.

The complex consists of 3 five-story blocks.

#### We offer you apartment layouts:

- 1+1
- 2+1 duplex
- 2+1 garden duplex
- 3+1 duplex
- 3+1 garden duplex

- 4+1 duplex
- 4+1 garden duplex

The peculiarity of this complex: penthouses with a private pool. All apartments are rented fully finished, equipped with bathrooms and kitchen units.

Residents of the complex are offered a summer swimming pool with a children's area, a winter pool, a Finnish sauna, a Turkish hammam, a Roman steam room, massage rooms, a fitness room, a children's playground, a well-groomed green area with walking paths and fountains, gazebos for relaxation, an electric generator, a closed parking, security and video surveillance.