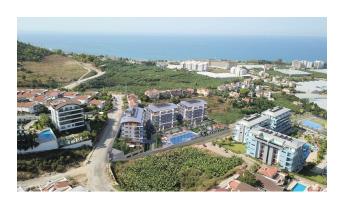

# **Description**

New ready-made luxury project in the Kargicak area. 750 meters to the sea.

The complex consists of 3 five-story blocks.

The Kargicak area is a tasty morsel on the seashore. A very green and elite area of the city. The development features villas and private residences. This area is suitable for a quiet and measured holiday, for those who are tired of the bustle of the big city and are looking for solitude with nature. Kargicak has excellent beaches and azure clear water. This is also the closest area of the city to Gazipasa International Airport, the distance from the airport is 20 km.