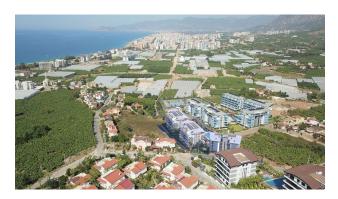

# **Description**

New ready-made luxury project in the Kargicak area. 750 meters to the sea.

The complex consists of 3 five-story blocks.

The Kargicak area is a tasty morsel on the seashore. A very green and elite area of the city. The development features villas and private residences. This area is suitable for a quiet and measured holiday, for those who are tired of the bustle of the big city and are looking for solitude with nature. Kargicak has excellent beaches and azure clear water. This is also the closest area of the city to Gazipasa International Airport, the distance from the airport is 20 km.