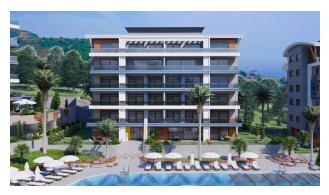

# **Description**

New ready-made luxury project in the Kargicak area. 750 meters to the sea.

The complex consists of 3 five-story blocks.

#### We offer you apartment layouts:

- 1+1
- 2+1 duplex
- 2+1 garden duplex
- 3+1 duplex
- 3+1 garden duplex

- 4+1 duplex
- 4+1 garden duplex

The peculiarity of this complex: penthouses with a private pool. All apartments are rented fully finished, equipped with bathrooms and kitchen units.

Residents of the complex are offered a summer swimming pool with a children's area, a winter pool, a Finnish sauna, a Turkish hammam, a Roman steam room, massage rooms, a fitness room, a children's playground, a well-groomed green area with walking paths and fountains, gazebos for relaxation, an electric generator, a closed parking, security and video surveillance.