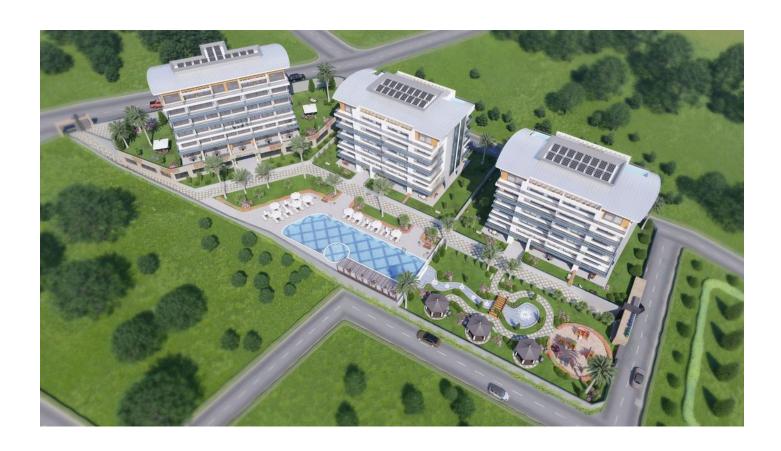

# **Description**

New ready-made luxury project in the Kargicak area. 750 meters to the sea.

The complex consists of 3 five-story blocks.

#### We offer you apartment layouts:

- 1+1
- 2+1 duplex
- 2+1 garden duplex
- 3+1 duplex
- 3+1 garden duplex

- 4+1 duplex
- 4+1 garden duplex

The peculiarity of this complex: penthouses with a private pool. All apartments are rented fully finished, equipped with bathrooms and kitchen units.

Residents of the complex are offered a summer swimming pool with a children's area, a winter pool, a Finnish sauna, a Turkish hammam, a Roman steam room, massage rooms, a fitness room, a children's playground, a well-groomed green area with walking paths and fountains, gazebos for relaxation, an electric generator, a closed parking, security and video surveillance.