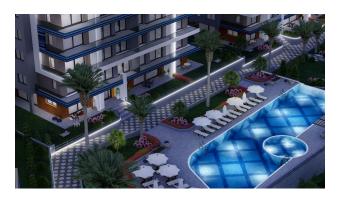

Residents of the complex are offered a summer swimming pool with a children's area, a winter pool, a Finnish sauna, a Turkish hammam, a Roman steam room, massage rooms, a fitness room, a children's playground, a well-groomed green area with walking paths and fountains, gazebos for relaxation, an electric generator, a closed parking, security and video surveillance.