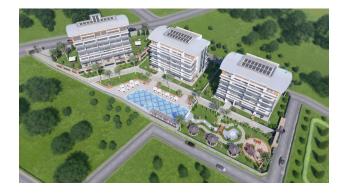

# **Description**

New ready-made luxury project in the Kargicak area. 750 meters to the sea.

The complex consists of 3 five-story blocks.

#### We offer you apartment layouts:

- 1+1
- 2+1 duplex
- 2+1 garden duplex
- 3+1 duplex
- 3+1 garden duplex

- 4+1 duplex
- 4+1 garden duplex

The peculiarity of this complex: penthouses with a private pool. All apartments are rented fully finished, equipped with bathrooms and kitchen units.

Residents of the complex are offered a summer swimming pool with a children's area, a winter pool, a Finnish sauna, a Turkish hammam, a Roman steam room, massage rooms, a fitness room, a children's playground, a well-groomed green area with walking paths and fountains, gazebos for relaxation, an electric generator, a closed parking, security and video surveillance.