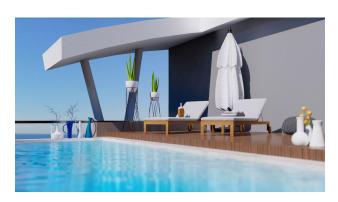

#### We offer you apartment layouts:

- 1+1
- 2+1 duplex
- 2+1 garden duplex
- 3+1 duplex
- 3+1 garden duplex

- 4+1 duplex
- 4+1 garden duplex

The peculiarity of this complex: penthouses with a private pool. All apartments are rented fully finished, equipped with bathrooms and kitchen units.

Residents of the complex are offered a summer swimming pool with a children's area, a winter pool, a Finnish sauna, a Turkish hammam, a Roman steam room, massage rooms, a fitness room, a children's playground, a well-groomed green area with walking paths and fountains, gazebos for relaxation, an electric generator, a closed parking, security and video surveillance.