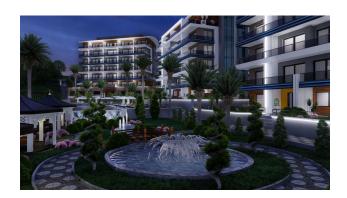

Residents of the complex are offered a summer swimming pool with a children's area, a winter pool, a Finnish sauna, a Turkish hammam, a Roman steam room, massage rooms, a fitness room, a children's playground, a well-groomed green area with walking paths and fountains, gazebos for relaxation, an electric generator, a closed parking, security and video surveillance.