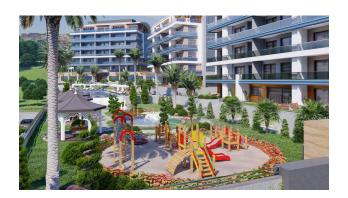

Residents of the complex are offered a summer swimming pool with a children's area, a winter pool, a Finnish sauna, a Turkish hammam, a Roman steam room, massage rooms, a fitness room, a children's playground, a well-groomed green area with walking paths and fountains, gazebos for relaxation, an electric generator, a closed parking, security and video surveillance.