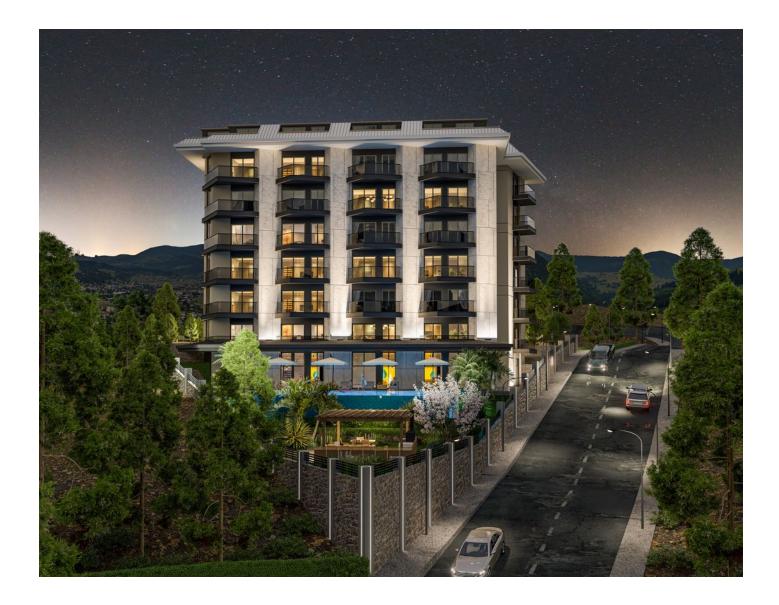

# Apartments in a new luxury project from the developer in the Mahmutlar area (036157)

### Description

A new residential complex in the Mahmutlar area of Alanya, the pearl of the Mediterranean.

Mahmutlar offers magical pleasures on its wide and long beaches. Mahmutlar has become an important center for foreign tourists, along with the region's urban settlements and hotels.

Bananas and avocados are the region's main source of livelihood. Understanding the importance of integration, Mahmutlar is a social and international place with its 22 sister cities.

The project consists of 6 floors.

#### Layouts:

- 25 1+1 apartments on the first 5 floors, area 58-89 m2
- on the 6th floor there are 5 **duplexes 2+1** area 113-126 m2

The complex is located just 2.5 km from the beach.

#### **Project infrastructure:**

- Open pool
- Fitness
- Turkish bath
- Steam room
- Sauna
- Camellia
- Playground
- Snack bar
- B-B-Q