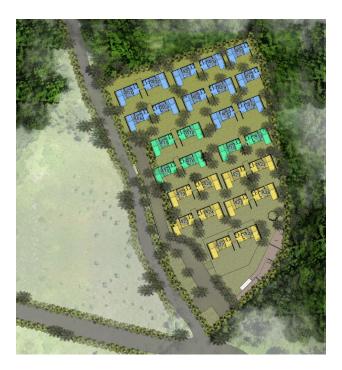

### Guaranteed income program of 5% per annum for a period of 5 years.

A complex of 28 villas with hotel infrastructure. The complex has a restaurant, a children's room, a gym, a reception, an office of the management company, parking, and 24-hour security.