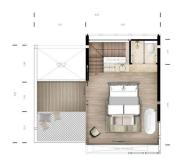

#### GROUND FLOOR PLAN SCALE NIS PENTHOUSE UNIT AREA = 80 Sqm.

 AREA CROUND RCOR

 LINING ROOM
 94.40
 SQM.

 WC 01
 20.00
 SQM.

 OUTDOOR SHOWER
 24.00
 SQM.

 POOL DECK
 47.5
 SQM.

 SWMMIKE (POOL
 700
 SQM.

 TOTAL AREA GROUND RLOCK
 40.00
 SQM.

#### UPPER FLOOR PLAN

| BED ROOM    | 21.50 | SQM |
|-------------|-------|-----|
| WC 02       | 7.00  | SQM |
| TERRACE     | 6.76  | SQM |
| NET TERRACE | 6.59  | SQM |
| OTHER       | 1.65  | SQM |