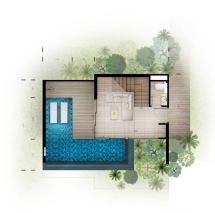

#### GROUND FLOOR PLAN SCALE NIS PENTHOUSE UNIT AREA = 80 Sqm.

 AREA CROUND RCOR

 LINING ROOM
 94.40
 SQM.

 WC 01
 20.00
 SQM.

 OUTDOOR SHOWER
 24.00
 SQM.

 POOL DECK
 47.5
 SQM.

 SWMMIKE (POOL
 700
 SQM.

 TOTAL AREA GROUND RLOCK
 40.00
 SQM.

#### UPPER FLOOR PLAN

| BED ROOM    | 21.50 | SQM |
|-------------|-------|-----|
| WC 02       | 7.00  | SQM |
| TERRACE     | 6.76  | SQM |
| NET TERRACE | 6.59  | SQM |
| OTHER       | 1.65  | SQM |