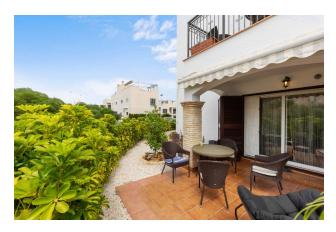

#### **Description**

We present to your attention a bright apartment located in a residential complex in a privileged area of La Mata, Torrevieja.

This cozy 75 m2 apartment has two spacious bedrooms and a stylish bathroom. The living room with open kitchen corner creates a cozy space, the outstanding terrace of 63 m2 with access to the garden of the house provides a unique opportunity to enjoy nature and the sun in the south.

#### **Property characteristics:**

• Bedrooms: 2

• Bathrooms: 1

• Plot area: 63 m2

• Built-up area: 75 m2

This apartment is the perfect combination of facilities and location surrounded by natural beauty and the amenities of city life.