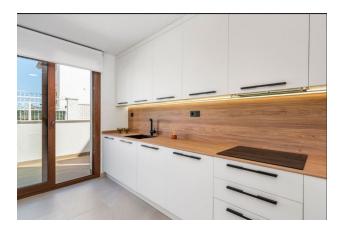

#### Description of the apartment:

- 2 bedrooms
- 2 bathrooms
- area 62 m2
- terrace area 7 m2

The bungalow has an extensive private terrace, which is filled with daily Costa Blanca sunshine, with enchanting breathtaking panoramic views of the manicured gardens and two bathrooms. This is a place where every moment helps to enjoy open spaces and closeness to nature, the favorable climate of the Mediterranean. The interiors of the bungalows are designed with care for every detail, creating a connection with the outside world thanks to glass doors and windows. The 70 m2 space includes a modern open kitchen with a breakfast bar, a bright multifunctional dining room, three comfortable bedrooms and two bathrooms with shower.