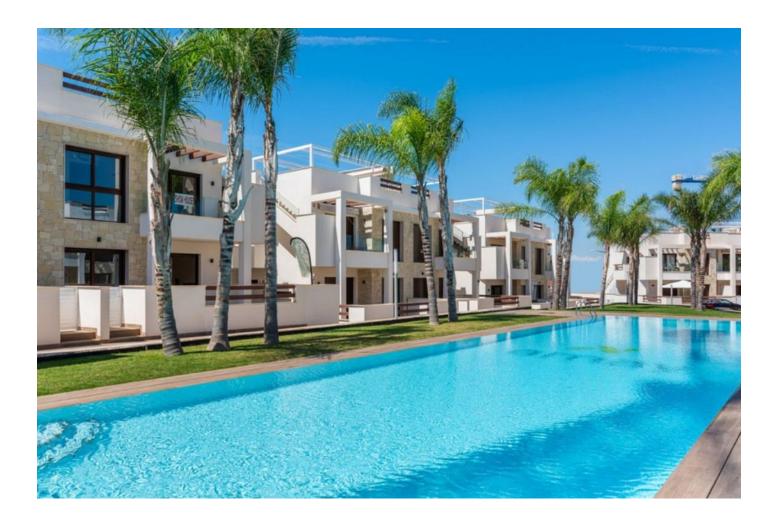

### Options

- Balcony/ Terrace
- Swimming pool
- Private territory
- Garden
- Playground

### Description

Welcome to this exquisite ground floor bungalow, part of an urbanization in picturesque Torrevieja.

This residential complex, recently built with luxurious materials, enjoys breathtaking views of the Pink Lagoon of Torrevieja, creating an atmosphere of exceptional privacy and luxury.

#### Description of the apartment:

- 2 bedrooms
- 2 bathrooms
- area 62 m2
- terrace area 7 m2

The bungalow has an extensive private terrace, which is filled with daily Costa Blanca sunshine, with enchanting breathtaking panoramic views of the manicured gardens and two bathrooms. This is a place where every moment helps to enjoy open spaces and closeness to nature, the favorable climate of the Mediterranean. The interiors of the bungalows are designed with care for every detail, creating a connection with the outside world thanks to glass doors and windows. The 70 m2 space includes a modern open kitchen with a breakfast bar, a bright multifunctional dining room, three comfortable bedrooms and two bathrooms with shower.