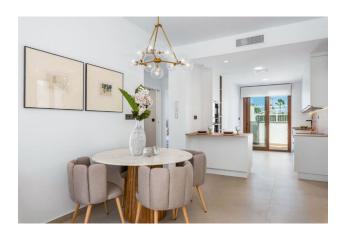

### Description

Welcome to this exquisite ground floor bungalow, part of an urbanization in picturesque Torrevieja.

This residential complex, recently built with luxurious materials, enjoys breathtaking views of the Pink Lagoon of Torrevieja, creating an atmosphere of exceptional privacy and luxury.

#### Description of the apartment:

- 2 bedrooms
- 2 bathrooms
- area 62 m2
- terrace area 7 m2

The bungalow has an extensive private terrace, which is filled with daily Costa Blanca sunshine, with enchanting breathtaking panoramic views of the manicured gardens and two bathrooms. This is a place where every moment helps to enjoy open spaces and closeness to nature, the favorable climate of the Mediterranean. The interiors of the bungalows are designed with care for every detail, creating a connection with the outside world thanks to glass doors and windows. The 70 m2 space includes a modern open kitchen with a breakfast bar, a bright multifunctional dining room, three comfortable bedrooms and two bathrooms with shower.