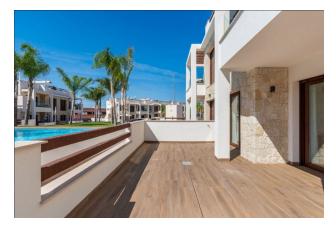

### Options

- Balcony/ Terrace
- Swimming pool
- Private territory
- Garden
- Playground

#### Description of the apartment:

- 2 bedrooms
- 2 bathrooms
- area 62 m2
- terrace area 7 m2

The bungalow has an extensive private terrace, which is filled with daily Costa Blanca sunshine, with enchanting breathtaking panoramic views of the manicured gardens and two bathrooms. This is a place where every moment helps to enjoy open spaces and closeness to nature, the favorable climate of the Mediterranean. The interiors of the bungalows are designed with care for every detail, creating a connection with the outside world thanks to glass doors and windows. The 70 m2 space includes a modern open kitchen with a breakfast bar, a bright multifunctional dining room, three comfortable bedrooms and two bathrooms with shower.