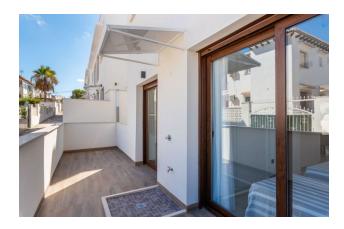

### Options

- Balcony/ Terrace
- Swimming pool
- Private territory
- Garden
- Playground

#### Description of the apartment:

- 2 bedrooms
- 2 bathrooms
- area 62 m2
- terrace area 7 m2

The bungalow has an extensive private terrace, which is filled with daily Costa Blanca sunshine, with enchanting breathtaking panoramic views of the manicured gardens and two bathrooms. This is a place where every moment helps to enjoy open spaces and closeness to nature, the favorable climate of the Mediterranean. The interiors of the bungalows are designed with care for every detail, creating a connection with the outside world thanks to glass doors and windows. The 70 m2 space includes a modern open kitchen with a breakfast bar, a bright multifunctional dining room, three comfortable bedrooms and two bathrooms with shower.