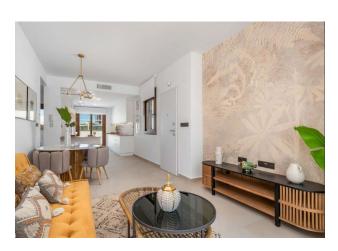

### Description

Welcome to this exquisite ground floor bungalow, part of an urbanization in picturesque Torrevieja.

This residential complex, recently built with luxurious materials, enjoys breathtaking views of the Pink Lagoon of Torrevieja, creating an atmosphere of exceptional privacy and luxury.

#### Description of the apartment:

- 2 bedrooms
- 2 bathrooms
- area 62 m2
- terrace area 7 m2

The bungalow has an extensive private terrace, which is filled with daily Costa Blanca sunshine, with enchanting breathtaking panoramic views of the manicured gardens and two bathrooms. This is a place where every moment helps to enjoy open spaces and closeness to nature, the favorable climate of the Mediterranean. The interiors of the bungalows are designed with care for every detail, creating a connection with the outside world thanks to glass doors and windows. The 70 m2 space includes a modern open kitchen with a breakfast bar, a bright multifunctional dining room, three comfortable bedrooms and two bathrooms with shower.