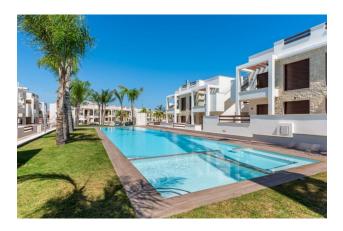

### Options

- Balcony/ Terrace
- Swimming pool
- Private territory
- Garden
- Playground

### Description

Welcome to this exquisite ground floor bungalow, part of an urbanization in picturesque Torrevieja.

This residential complex, recently built with luxurious materials, enjoys breathtaking views of the Pink Lagoon of Torrevieja, creating an atmosphere of exceptional privacy and luxury.

#### Description of the apartment:

- 2 bedrooms
- 2 bathrooms
- area 62 m2
- terrace area 7 m2

The bungalow has an extensive private terrace, which is filled with daily Costa Blanca sunshine, with enchanting breathtaking panoramic views of the manicured gardens and two bathrooms. This is a place where every moment helps to enjoy open spaces and closeness to nature, the favorable climate of the Mediterranean. The interiors of the bungalows are designed with care for every detail, creating a connection with the outside world thanks to glass doors and windows. The 70 m2 space includes a modern open kitchen with a breakfast bar, a bright multifunctional dining room, three comfortable bedrooms and two bathrooms with shower.