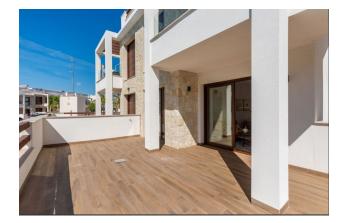

#### Description of the apartment:

- 2 bedrooms
- 2 bathrooms
- area 62 m2
- terrace area 7 m2

The bungalow has an extensive private terrace, which is filled with daily Costa Blanca sunshine, with enchanting breathtaking panoramic views of the manicured gardens and two bathrooms. This is a place where every moment helps to enjoy open spaces and closeness to nature, the favorable climate of the Mediterranean. The interiors of the bungalows are designed with care for every detail, creating a connection with the outside world thanks to glass doors and windows. The 70 m2 space includes a modern open kitchen with a breakfast bar, a bright multifunctional dining room, three comfortable bedrooms and two bathrooms with shower.