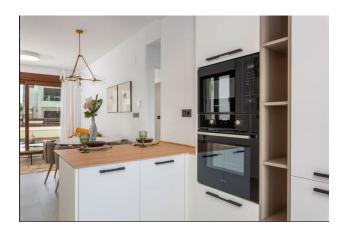

#### Description of the apartment:

- 2 bedrooms
- 2 bathrooms
- area 62 m2
- terrace area 7 m2

The bungalow has an extensive private terrace, which is filled with daily Costa Blanca sunshine, with enchanting breathtaking panoramic views of the manicured gardens and two bathrooms. This is a place where every moment helps to enjoy open spaces and closeness to nature, the favorable climate of the Mediterranean. The interiors of the bungalows are designed with care for every detail, creating a connection with the outside world thanks to glass doors and windows. The 70 m2 space includes a modern open kitchen with a breakfast bar, a bright multifunctional dining room, three comfortable bedrooms and two bathrooms with shower.