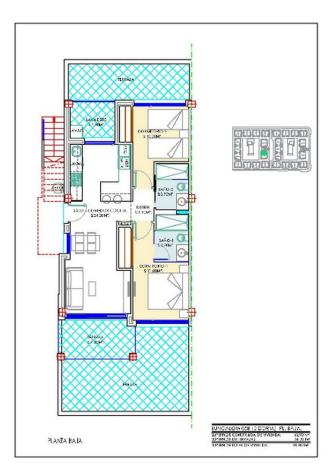

#### Description of the apartment:

- 2 bedrooms
- 2 bathrooms
- area 62 m2
- terrace area 7 m2

The bungalow has an extensive private terrace, which is filled with daily Costa Blanca sunshine, with enchanting breathtaking panoramic views of the manicured gardens and two bathrooms. This is a place where every moment helps to enjoy open spaces and closeness to nature, the favorable climate of the Mediterranean. The interiors of the bungalows are designed with care for every detail, creating a connection with the outside world thanks to glass doors and windows. The 70 m2 space includes a modern open kitchen with a breakfast bar, a bright multifunctional dining room, three comfortable bedrooms and two bathrooms with shower.