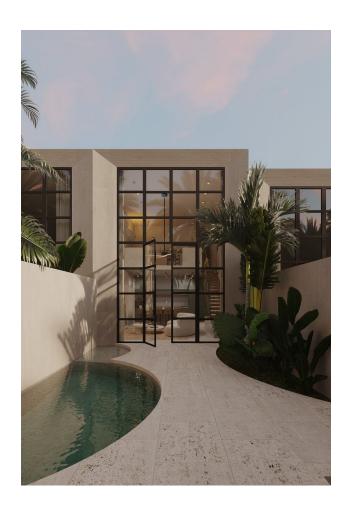

# **Description**

A complex of townhouses in Berawa, located among rice fields and overlooking the majestic Mount Agung.

**1 bedroom** townhouses are built on a plot of 78 sqm. m.

Each townhouse has a large swimming pool with a wabi-sabi design and a smart system.

The townhomes feature an en-suite bathroom, a private pool, a spacious living room, a premium kitchen, a guest toilet, motorcycle parking, smart electronics and more.

**Berawa Beach is about a 3-minute** drive north of the main restaurants and shopping centers. Dark gray and black sand surrounds the largest lagoon here on the Canggu coast.

The complex is located in the heart of the **Berawa** residential area. Each unit includes **private** parking for cars or motorcycles.

With views of rice paddies to the east and west, you can wake up with the sunrise, enjoy the cool air throughout the day, and watch the sunset from the living room.