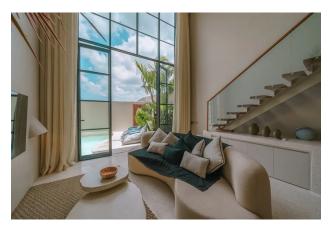

# **Description**

A complex of townhouses in Berawa, located among rice fields and overlooking the majestic Mount Agung.

**1 bedroom** townhouses are built on a plot of 78 sqm. m.

Each townhouse has a large swimming pool with a wabi-sabi design and a smart system.

The townhomes feature an en-suite bathroom, a private pool, a spacious living room, a premium kitchen, a guest toilet, motorcycle parking, smart electronics and more.

**Berawa Beach is about a 3-minute** drive north of the main restaurants and shopping centers. Dark gray and black sand surrounds the largest lagoon here on the Canggu coast.

The complex is located in the heart of the **Berawa** residential area. Each unit includes **private** parking for cars or motorcycles.

With views of rice paddies to the east and west, you can wake up with the sunrise, enjoy the cool air throughout the day, and watch the sunset from the living room.