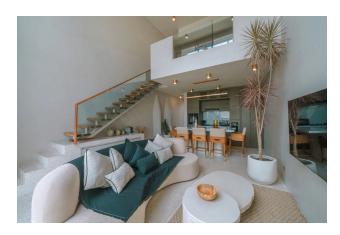

# **Description**

A complex of townhouses in Berawa, located among rice fields and overlooking the majestic Mount Agung.

**1 bedroom** townhouses are built on a plot of 78 sqm. m.

Each townhouse has a large swimming pool with a wabi-sabi design and a smart system.

The townhomes feature an en-suite bathroom, a private pool, a spacious living room, a premium kitchen, a guest toilet, motorcycle parking, smart electronics and more.

**Berawa Beach is about a 3-minute** drive north of the main restaurants and shopping centers. Dark gray and black sand surrounds the largest lagoon here on the Canggu coast.

The complex is located in the heart of the **Berawa** residential area. Each unit includes **private** parking for cars or motorcycles.

With views of rice paddies to the east and west, you can wake up with the sunrise, enjoy the cool air throughout the day, and watch the sunset from the living room.

Each room has a cozy living room, fully equipped kitchen with dining area, work area, balcony and bedrooms.

28 years lease.

Construction completion date: done

Information updated: 13.02.2025