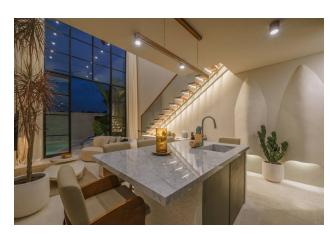

# **Description**

A complex of townhouses in Berawa, located among rice fields and overlooking the majestic Mount Agung.

**1 bedroom** townhouses are built on a plot of 78 sqm. m.

Each townhouse has a large swimming pool with a wabi-sabi design and a smart system.

The townhomes feature an en-suite bathroom, a private pool, a spacious living room, a premium kitchen, a guest toilet, motorcycle parking, smart electronics and more.

**Berawa Beach is about a 3-minute** drive north of the main restaurants and shopping centers. Dark gray and black sand surrounds the largest lagoon here on the Canggu coast.

The complex is located in the heart of the **Berawa** residential area. Each unit includes **private** parking for cars or motorcycles.

With views of rice paddies to the east and west, you can wake up with the sunrise, enjoy the cool air throughout the day, and watch the sunset from the living room.