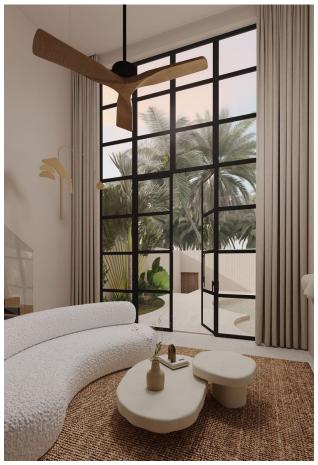

### **Description of townhouses:**

- Fully furnished
- Designer furniture
- Technique
- Dishes
- Mattresses
- Pillows
- Tables and chairs
- Installation of a smart home system at your request

Floor-to-ceiling panoramic windows fill the entire space with natural light.

Each room has a cozy living room, fully equipped kitchen with dining area, work area, balcony and bedrooms.

28 years lease.

Construction completion date: done

Information updated: 13.02.2025