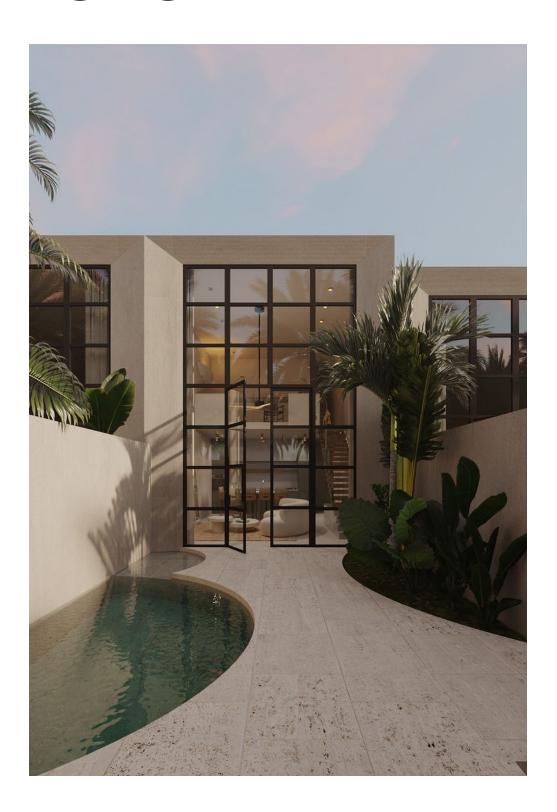

# **Description**

A complex of townhouses in Berawa, located among rice fields and overlooking the majestic Mount Agung.

**1 bedroom** townhouses are built on a plot of 78 sqm. m.

Each townhouse has a large swimming pool with a wabi-sabi design and a smart system.

The townhomes feature an en-suite bathroom, a private pool, a spacious living room, a premium kitchen, a guest toilet, motorcycle parking, smart electronics and more.

**Berawa Beach is about a 3-minute** drive north of the main restaurants and shopping centers. Dark gray and black sand surrounds the largest lagoon here on the Canggu coast.

The complex is located in the heart of the **Berawa** residential area. Each unit includes **private** parking for cars or motorcycles.

With views of rice paddies to the east and west, you can wake up with the sunrise, enjoy the cool air throughout the day, and watch the sunset from the living room.