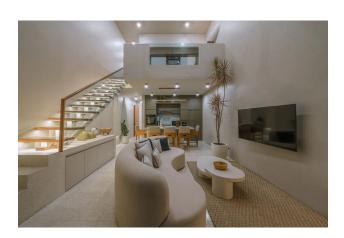

# **Description**

A complex of townhouses in Berawa, located among rice fields and overlooking the majestic Mount Agung.

**1 bedroom** townhouses are built on a plot of 78 sqm. m.

Each townhouse has a large swimming pool with a wabi-sabi design and a smart system.

The townhomes feature an en-suite bathroom, a private pool, a spacious living room, a premium kitchen, a guest toilet, motorcycle parking, smart electronics and more.

**Berawa Beach is about a 3-minute** drive north of the main restaurants and shopping centers. Dark gray and black sand surrounds the largest lagoon here on the Canggu coast.

The complex is located in the heart of the **Berawa** residential area. Each unit includes **private** parking for cars or motorcycles.

With views of rice paddies to the east and west, you can wake up with the sunrise, enjoy the cool air throughout the day, and watch the sunset from the living room.