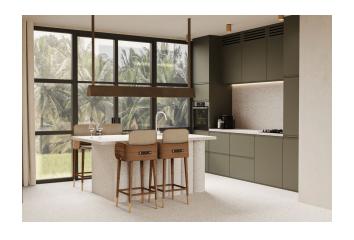

The townhomes feature an en-suite bathroom, a private pool, a spacious living room, a premium kitchen, a guest toilet, motorcycle parking, smart electronics and more.

**Berawa Beach is about a 3-minute** drive north of the main restaurants and shopping centers. Dark gray and black sand surrounds the largest lagoon here on the Canggu coast.

### **Description of townhouses:**

- Fully furnished
- Designer furniture
- Technique
- Dishes
- Mattresses
- Pillows
- Tables and chairs
- Installation of a smart home system at your request

Floor-to-ceiling panoramic windows fill the entire space with natural light.

Each room has a cozy living room, fully equipped kitchen with dining area, work area, balcony and bedrooms.

28 years lease.

Construction completion date: done

Information updated: 13.02.2025