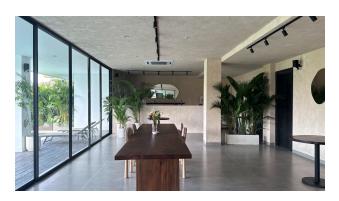

**This one bedroom apartment measures 45 m2** and is located just 300 meters from Berawa Beach, giving you the opportunity to adapt to the warm waves and beach coziness.

The complex's infrastructure is rich in amenities, including a restaurant, co-working center, parking and a large swimming pool, providing a full range of services for living and recreation.

The apartments offer magnificent panoramic views of the picturesque nature of Bali.

The interior is thought out to the smallest detail using the best materials and world brands: Grohe plumbing fixtures, Daikin ventilation and air conditioning systems, King Koil mattresses (USA), teak furniture, Austrian Blum fittings.

# **Photo gallery**