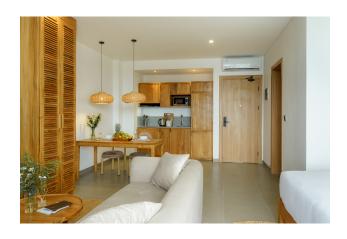

**This one bedroom apartment measures 45 m2** and is located just 300 meters from Berawa Beach, giving you the opportunity to adapt to the warm waves and beach coziness.

The complex's infrastructure is rich in amenities, including a restaurant, co-working center, parking and a large swimming pool, providing a full range of services for living and recreation.

The apartments offer magnificent panoramic views of the picturesque nature of Bali.

The interior is thought out to the smallest detail using the best materials and world brands: Grohe plumbing fixtures, Daikin ventilation and air conditioning systems, King Koil mattresses (USA), teak furniture, Austrian Blum fittings.

# **Photo gallery**