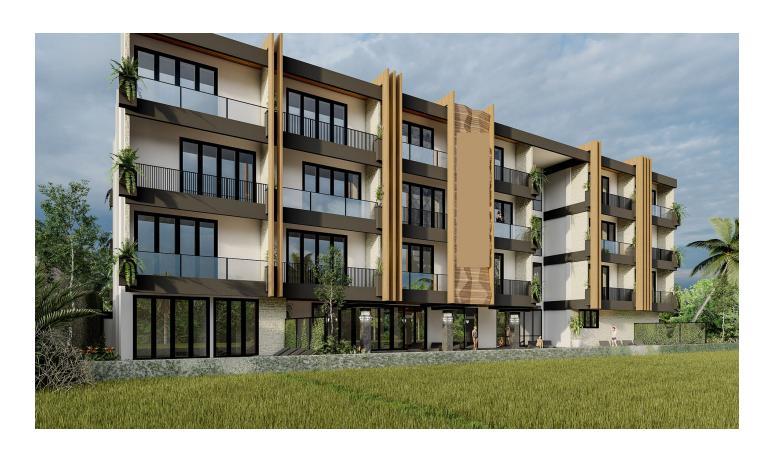

# Premium apartments in a modern complex, Canggu (001493)

### **Description**

Introducing a modern 4-storey premium apartment complex in Bali, known as the "Island of the Gods" due to its fortunate natural wealth, beautiful scenery, colorful ceremonies, unique art, luxurious beach resorts and exciting nightlife.

**This one bedroom apartment measures 45 m2** and is located just 300 meters from Berawa Beach, giving you the opportunity to adapt to the warm waves and beach coziness.

The complex's infrastructure is rich in amenities, including a restaurant, co-working center, parking and a large swimming pool, providing a full range of services for living and recreation.

The apartments offer magnificent panoramic views of the picturesque nature of Bali.

The interior is thought out to the smallest detail using the best materials and world brands: Grohe plumbing fixtures, Daikin ventilation and air conditioning systems, King Koil mattresses (USA), teak furniture, Austrian Blum fittings.