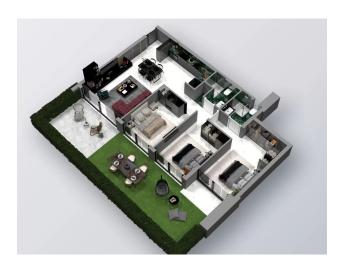

# 128 205 € - 320 514 €

3 Floor area 58 m<sup>2</sup> - 172 m<sup>2</sup>

**Studio** 

Number of rooms 1 bedroom

2 bedrooms

3 bedrooms

Furnitures Partly

≈ To the