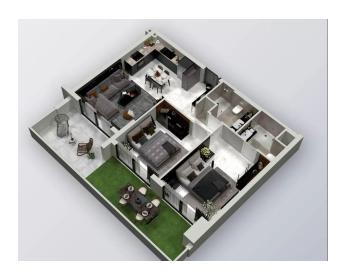

# 128 205 € - 320 514 €

3 Floor area 58 m<sup>2</sup> - 172 m<sup>2</sup>

**Studio** 

Number of rooms 1 bedroom

2 bedrooms

3 bedrooms

Furnitures Partly

≈ To the