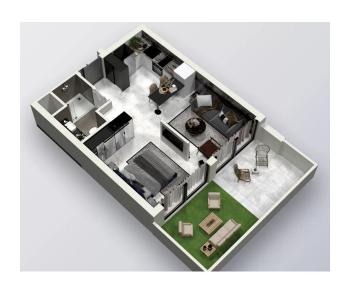

# 128 205 € - 320 514 €

3 Floor area 58 m<sup>2</sup> - 172 m<sup>2</sup>

**Studio** 

Number of rooms 1 bedroom

2 bedrooms

3 bedrooms

Furnitures Partly

≈ To the