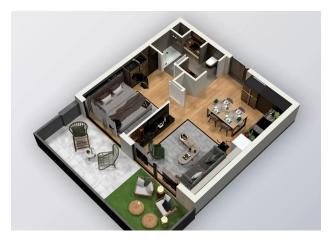

# 128 205 € - 320 514 €

3 Floor area 58 m<sup>2</sup> - 172 m<sup>2</sup>

**Studio** 

Number of rooms 1 bedroom

2 bedrooms

3 bedrooms

Furnitures Partly

≈ To the