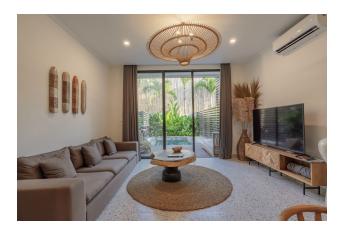

#### Description of the townhouse:

- Townhouse area: 97,8-108 m<sup>2</sup>.
- 2 floors with different design options.
- Large rooms.

#### **Quality equipment:**

- Grohe plumbing, Daikin ventilation and air conditioning.
- Mattresses from King Koil (USA).
- Teak furniture and Austrian fittings from Blum.