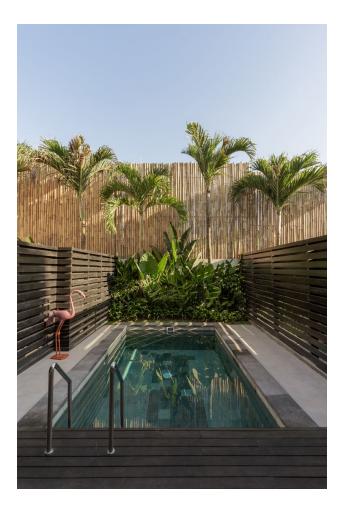

### Options

- Balcony/ Terrace
- Swimming pool
- Private territory
- Outdoor parking
- Security

#### Description of the townhouse:

- Townhouse area: 97,8-108 m<sup>2</sup>.
- 2 floors with different design options.
- Large rooms.