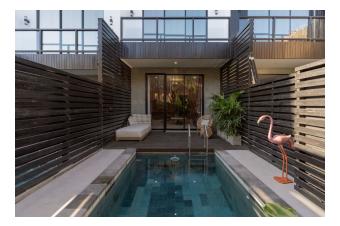

### Options

- Balcony/ Terrace
- Swimming pool
- Private territory
- Outdoor parking
- Security

#### Description of the townhouse:

- Townhouse area: 97,8-108 m<sup>2</sup>.
- 2 floors with different design options.
- Large rooms.