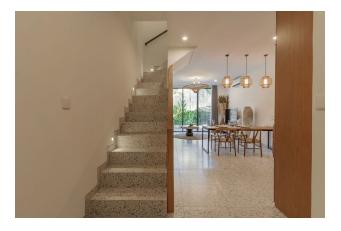

#### Description of the townhouse:

- Townhouse area: 97,8-108 m<sup>2</sup>.
- 2 floors with different design options.
- Large rooms.