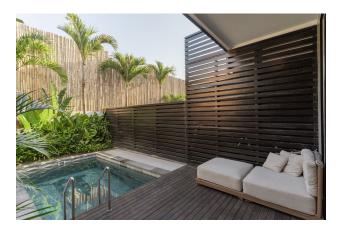

### Options

- Balcony/ Terrace
- Swimming pool
- Private territory
- Outdoor parking
- Security

#### Description of the townhouse:

- Townhouse area: 97,8-108 m<sup>2</sup>.
- 2 floors with different design options.
- Large rooms.