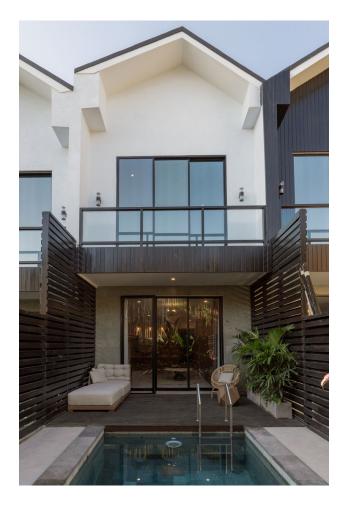

### Options

- Balcony/ Terrace
- Swimming pool
- Private territory
- Outdoor parking
- Security

### Description

Modern residential development, low rise upscale townhouses in an idyllic location, just 2 minutes to Batu Bolong Beach.

14 townhouses with private pool.

The area is renowned for its accessibility to everything, with just 35 minutes by car or scooter to Ngurah Rai International Airport.

#### Description of the townhouse:

- Townhouse area: 97,8-108 m<sup>2</sup>.
- 2 floors with different design options.
- Large rooms.