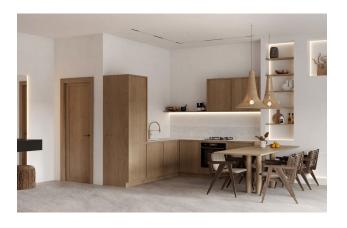

#### Description of the townhouse:

- 2 bedrooms
- ideal for daily rental
- area 112 m2
- cost \$220,000

- payback 4.5-6 years
- \$150 daily rent
- ROI 13.08%

2 interior design options.

#### World brands are used in construction:

- mattresses (USA) king koil
- teak wood furniture
- Austrian fittings blum
- daikin ventilation and air conditioning systems

Swiss insurance - 1 year (with the possibility of extension).