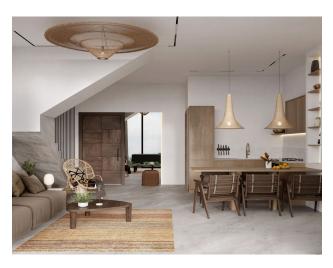

#### Description of the townhouse:

- 2 bedrooms
- ideal for daily rental
- area 112 m2
- cost \$220,000

- payback 4.5-6 years
- \$150 daily rent
- ROI 13.08%

2 interior design options.

#### World brands are used in construction:

- mattresses (USA) king koil
- teak wood furniture
- Austrian fittings blum
- daikin ventilation and air conditioning systems

Swiss insurance - 1 year (with the possibility of extension).