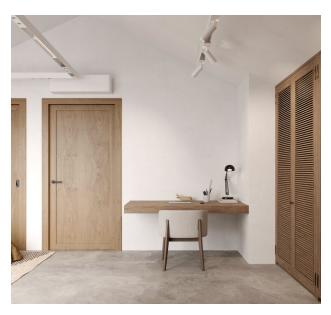

#### Description of the townhouse:

- 2 bedrooms
- ideal for daily rental
- area 112 m2
- cost \$220,000

- payback 4.5-6 years
- \$150 daily rent
- ROI 13.08%

2 interior design options.

#### World brands are used in construction:

- mattresses (USA) king koil
- teak wood furniture
- Austrian fittings blum
- daikin ventilation and air conditioning systems

Swiss insurance - 1 year (with the possibility of extension).