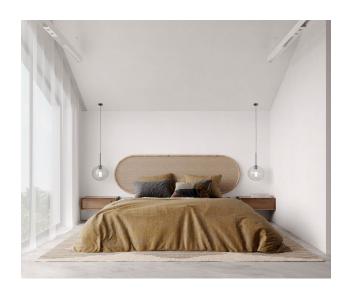

#### Description of the townhouse:

- 2 bedrooms
- ideal for daily rental
- area 112 m2
- cost \$220,000

- payback 4.5-6 years
- \$150 daily rent
- ROI 13.08%

2 interior design options.

#### World brands are used in construction:

- mattresses (USA) king koil
- teak wood furniture
- Austrian fittings blum
- daikin ventilation and air conditioning systems

Swiss insurance - 1 year (with the possibility of extension).