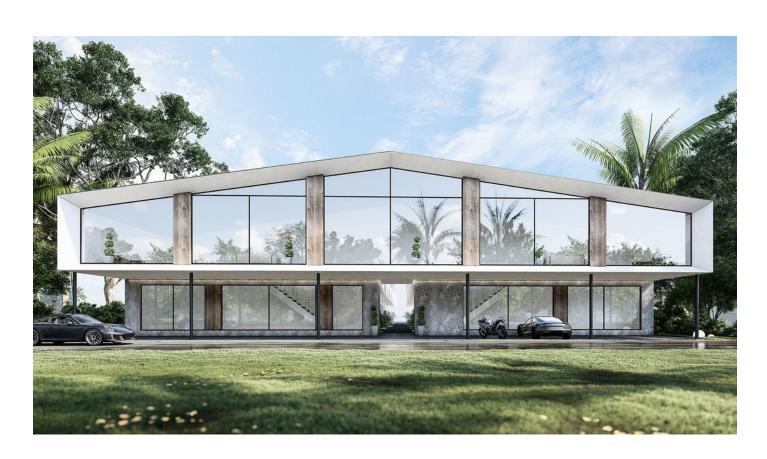

# Complex of modern villas in the picturesque area of Bali -Umalas (005493)

## **Description**

A complex of 30 modern villas in the picturesque area of Bali - Umalas.

The complex is located in a picturesque, quiet location, 5-10 minutes drive from the most fashionable establishments in Canggu and Seminyak and the most famous beaches. Quiet and calm atmosphere, less traffic, many cozy cafes and restaurants are ideal for a comfortable life and relaxation.

#### Description of the townhouse:

- 2 bedrooms
- ideal for daily rental
- area 112 m2
- cost \$220,000

- payback 4.5-6 years
- \$150 daily rent
- ROI 13.08%

2 interior design options.