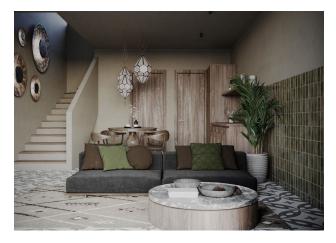

with impressive views of the crystal clear ocean
- area 50 m2
- ROI 18.14%
- daily rent 200 \$

#### **Apartment "Standart" with 1 bedroom:**

- amazing ocean views from the cliff top
- area 35 m2
- ROI 17.91%
- daily rent 150 \$

#### **Investment plan:**

- 25% down payment
- 25% next 3 months
- 25% next 3 months
- 25% upon completion of construction

Rich infrastructure of the island: international class 5\* hotels, restaurants and beach clubs.

2 design options.

#### Premium quality materials from world brands:

- Grohe plumbing
- Daikin ventilation and air conditioning systems
- mattresses (USA) King Koil
- Teak Wood furniture
- Austrian fittings

Construction start date: 09.2023

Construction completion date: 04.2025

Information updated: 22.04.2025

## Photo gallery