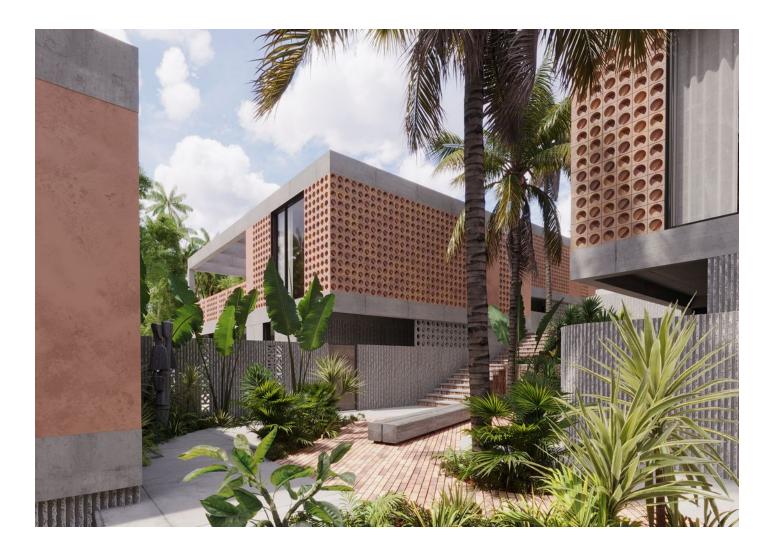

### A complex of luxury villas in a conservation area in Bukit.

Stunning beauty of rocky beaches, premium island infrastructure:

- international class hotels 5
- restaurants and beach clubs
- private pool

### 3 Bedroom Villa:

- area 186 m2
- cost \$500,000

- ROI 11.34%
- \$250 daily rent
- elegant interior with exquisite ocean views
- guaranteed price increase by completion of construction up to 30%

### 4 bedroom villa:

- area 211 m2
- cost \$550,000
- daily rent 300 \$
- ROI 12.37%
- luxury and comfort in a quiet protected area
- guaranteed price increase by completion of construction up to 30%

### Villa with 5 bedrooms:

- area 275 m2
- cost \$600,000
- daily rent 350 \$
- ROI 13.23%
- stunning design philosophy: ocean views from the top of the rocky cliff of Uluwatu
- guaranteed price increase by completion of construction up to 30%