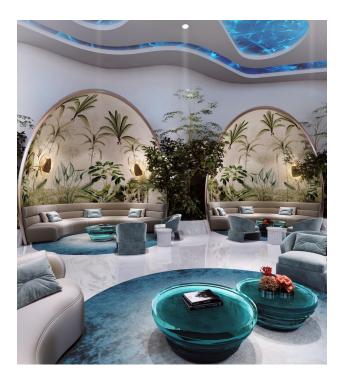

#### Finishes and materials:

**Living and dining room:** Porcelain stoneware flooring. Painted walls. One decorative wall optional.

**Bedrooms:** Porcelain stoneware floors. Painted walls. One feature wall (master bedroom only). Wardrobes in all bedrooms.