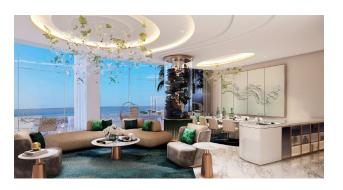

#### Finishes and materials:

**Living and dining room:** Porcelain stoneware flooring. Painted walls. One decorative wall optional.

**Bedrooms:** Porcelain stoneware floors. Painted walls. One feature wall (master bedroom only). Wardrobes in all bedrooms.