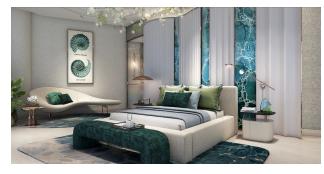

#### Finishes and materials:

**Living and dining room:** Porcelain stoneware flooring. Painted walls. One decorative wall optional.

**Bedrooms:** Porcelain stoneware floors. Painted walls. One feature wall (master bedroom only). Wardrobes in all bedrooms.

## **Photo gallery**