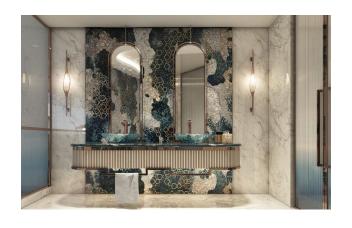

**Bathroom:** Porcelain tile floors and wall tiles in all bathrooms. One wall with mosaic tiles (bathroom only). Vanities with stone countertops in all bathrooms. Plumbing with fittings and accessories. Mirror in all bathrooms.