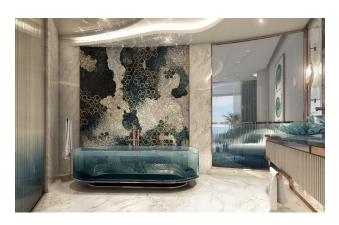

**Bathroom:** Porcelain tile floors and wall tiles in all bathrooms. One wall with mosaic tiles (bathroom only). Vanities with stone countertops in all bathrooms. Plumbing with fittings and accessories. Mirror in all bathrooms.

## **Photo gallery**