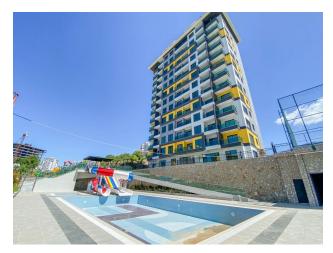

### Options

- Sea view
- Balcony/ Terrace
- Swimming pool
- Private territory
- Outdoor parking
- Security
- Elevator
- Playground
- Generator

#### Facility infrastructure:

- SPA center open daily: massage area, sauna, hammam
- gym
- outdoor and indoor swimming pools
- children's playroom
- B-B-Q
- landscaped garden
- fenced area
- security 24/7