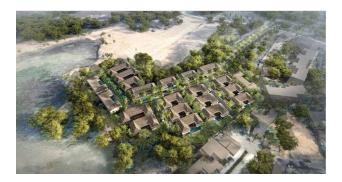

n, Bang Tao beach is famous for its developed infrastructure - restaurants, cafes, shops, various entertainment for adults and children.

#### **Object details**

- Delivery: 4th quarter of 2024
- To the sea: 700 m
- Bedrooms: 4 5
- Bathrooms: 5 6
- Living area: 449 644 m<sup>2</sup>
- Plot area: 98 160 m<sup>2</sup>
- Income: actual rental income
- Installment plan: installment payments until the end of construction
- The price includes: finishing, plumbing, built-in kitchen, built-in wardrobes, air conditioning
- The price does not include: furniture project

#### Location:

- Airport 30 min
- Patong 35 min
- Shopping center 6 min
- Supermarket 5 min
- Restaurants 5 min
- Hospital 7min
- Golf club 10 min
- Yacht club 25 min

#### Information updated: 05.03.2024

### **Photo gallery**