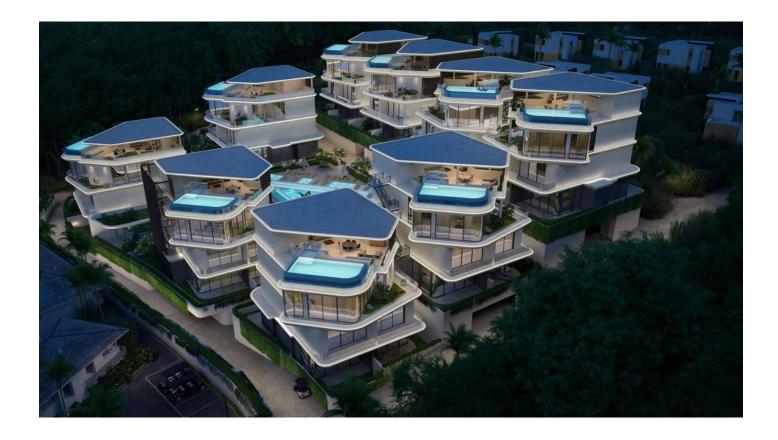

## Description

New project of luxury apartments with panoramic views on Layan Beach.

18 duplexes with a private area and 9 penthouses with a large covered terrace and infinity pool.

#### Description of the object

**The complex includes:** 27 two-level luxury apartments with panoramic views, a communal swimming pool, a gym, a sauna, a children's club, security, video surveillance, underground parking.