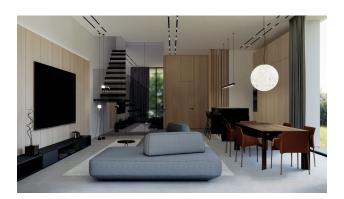

In the apartments: all apartments are equipped with energy-saving mirrored windows, ceiling heights are 3-3.5 meters, a smart home system, a large utility room for household needs, two types of layouts - 3 bedrooms or 2 bedrooms and an office.