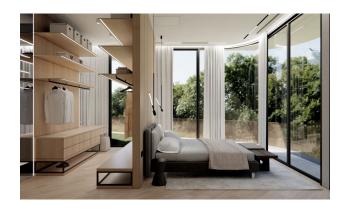

In the apartments: all apartments are equipped with energy-saving mirrored windows, ceiling heights are 3-3.5 meters, a smart home system, a large utility room for household needs, two types of layouts - 3 bedrooms or 2 bedrooms and an office.