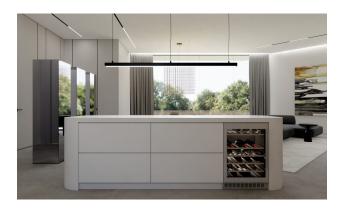

## Description

New project of luxury apartments with panoramic views on Layan Beach.

18 duplexes with a private area and 9 penthouses with a large covered terrace and infinity pool.

#### Description of the object

**The complex includes:** 27 two-level luxury apartments with panoramic views, a communal swimming pool, a gym, a sauna, a children's club, security, video surveillance, underground parking.

In the apartments: all apartments are equipped with energy-saving mirrored windows, ceiling heights are 3-3.5 meters, a smart home system, a large utility room for household needs, two types of layouts - 3 bedrooms or 2 bedrooms and an office.