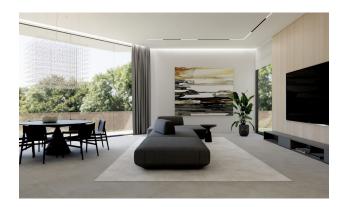

In the apartments: all apartments are equipped with energy-saving mirrored windows, ceiling heights are 3-3.5 meters, a smart home system, a large utility room for household needs, two types of layouts - 3 bedrooms or 2 bedrooms and an office.