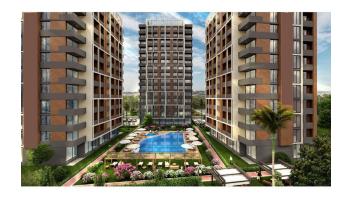

# **Description**

Modern apartments in a new modern complex in the city of Mersin, in the Erdemli district, located 10 km from the city center where there is everything you need for a comfortable life.

Plot area: 6600 m<sup>2</sup>. The complex consists of three blocks.

Block A: 14 floors.

Blocks B and D: 11 floors each.

There are 5 apartments on each floor.

### **Complex infrastructure:**

Pool

Aquapark

Children playground

Indoor and outdoor fitness

Car parking