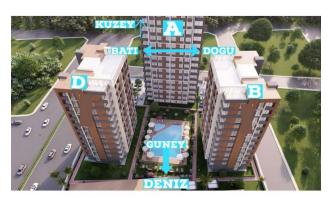

Plot area: 6600 m<sup>2</sup>. The complex consists of three blocks.

Block A: 14 floors.

Blocks B and D: 11 floors each.

There are 5 apartments on each floor.

### **Distances:**

• sea: 350 m

airport: 70 km

• Mersin center: 10 km