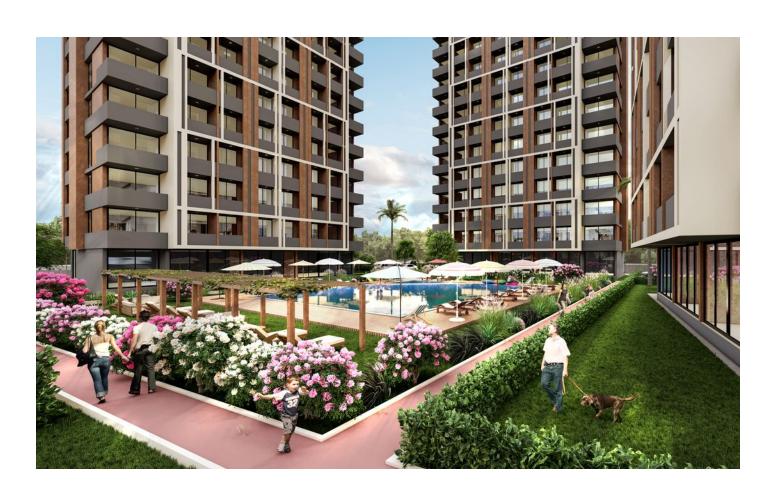

# **Description**

Modern apartments in a new modern complex in the city of Mersin, in the Erdemli district, located 10 km from the city center where there is everything you need for a comfortable life.

Plot area: 6600 m<sup>2</sup>. The complex consists of three blocks.

Block A: 14 floors.

Blocks B and D: 11 floors each.

There are 5 apartments on each floor.

### **Complex infrastructure:**

Pool

Aquapark

Children playground

Indoor and outdoor fitness

Car parking