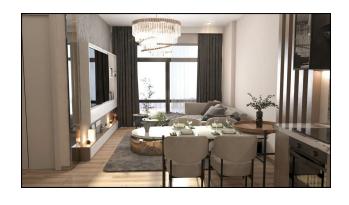

### **Apartment characteristics:**

Finishing

PVC windows

Parquet flooring

• Premium plumbing

Wardrobe

Kitchen cabinets

• Wardrobe in the hallway