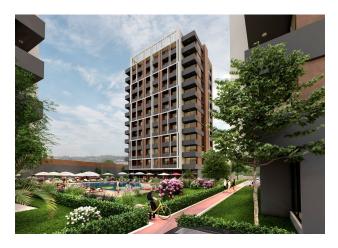

# **Description**

Modern apartments in a new modern complex in the city of Mersin, in the Erdemli district, located 10 km from the city center where there is everything you need for a comfortable life.

Plot area: 6600 m<sup>2</sup>. The complex consists of three blocks.

Block A: 14 floors.

Blocks B and D: 11 floors each.

There are 5 apartments on each floor.

### **Complex infrastructure:**

Pool

Aquapark

Children playground

Indoor and outdoor fitness

Car parking