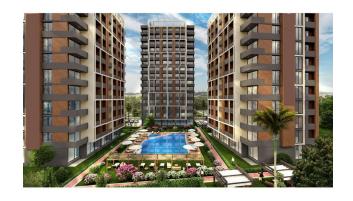

Plot area: 6600 m<sup>2</sup>. The complex consists of three blocks.

Block A: 14 floors.

Blocks B and D: 11 floors each.

There are 5 apartments on each floor.

### **Complex infrastructure:**

Pool

Aquapark

Children playground

Indoor and outdoor fitness

Car parking