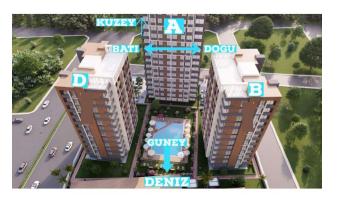

Plot area: 6600 m<sup>2</sup>. The complex consists of three blocks.

Block A: 14 floors.

Blocks B and D: 11 floors each.

There are 5 apartments on each floor.

### **Distances:**

• sea: 350 m

airport: 70 km

• Mersin center: 10 km