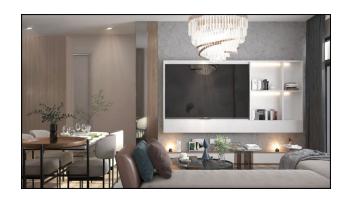

### **Apartment characteristics:**

Finishing

PVC windows

Parquet flooring

• Premium plumbing

Wardrobe

Kitchen cabinets

• Wardrobe in the hallway