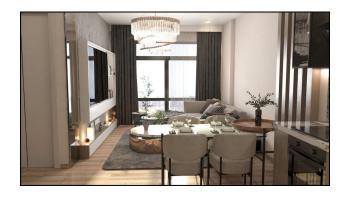

### **Apartment characteristics:**

Finishing

PVC windows

Parquet flooring

• Premium plumbing

Wardrobe

Kitchen cabinets

• Wardrobe in the hallway