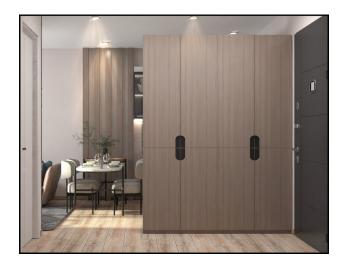

### **Apartment characteristics:**

Finishing

PVC windows

Parquet flooring

• Premium plumbing

Wardrobe

Kitchen cabinets

• Wardrobe in the hallway