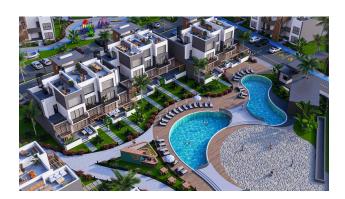

# **Options**

- ✓ Balcony/ Terrace
- Swimming pool
- Private territory
- Outdoor parking
- ✓ 0% installment
- Security
- ✔ Playground
- ✓ Generator

The project will include 34 blocks with 204 apartments plus 6 commercial spaces.

For convenience, the complex has a pharmacy and a shop.

On the territory of the complex there is a volleyball and children's playground, chess, skate park, pool bar, mini golf and a water park provide a variety of opportunities for recreation and entertainment, improving the living conditions in the complex.