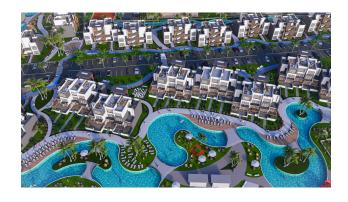

The project will include 34 blocks with 204 apartments plus 6 commercial spaces.

For convenience, the complex has a pharmacy and a shop.

On the territory of the complex there is a volleyball and children's playground, chess, skate park, pool bar, mini golf and a water park provide a variety of opportunities for recreation and entertainment, improving the living conditions in the complex.