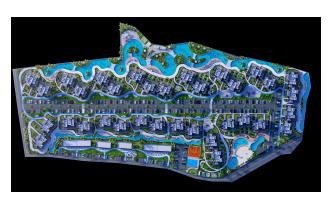

The project will include 34 blocks with 204 apartments plus 6 commercial spaces.

### **Apartment layouts:**

- studios
- apartment 2+1 with garden
- loft apartments 1+1 and 2+1 with private roof terrace

A wide range of services of the complex and a convenient location near social infrastructure will give you a comfortable and unforgettable holiday in Northern Cyprus.

For convenience, the complex has a pharmacy and a shop.

On the territory of the complex there is a volleyball and children's playground, chess, skate park, pool bar, mini golf and a water park provide a variety of opportunities for recreation and entertainment, improving the living conditions in the complex.