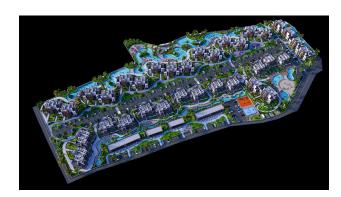

The project will include 34 blocks with 204 apartments plus 6 commercial spaces.

### **Apartment layouts:**

- studios
- apartment 2+1 with garden
- loft apartments 1+1 and 2+1 with private roof terrace

A wide range of services of the complex and a convenient location near social infrastructure will give you a comfortable and unforgettable holiday in Northern Cyprus.

For convenience, the complex has a pharmacy and a shop.

On the territory of the complex there is a volleyball and children's playground, chess, skate park, pool bar, mini golf and a water park provide a variety of opportunities for recreation and entertainment, improving the living conditions in the complex.