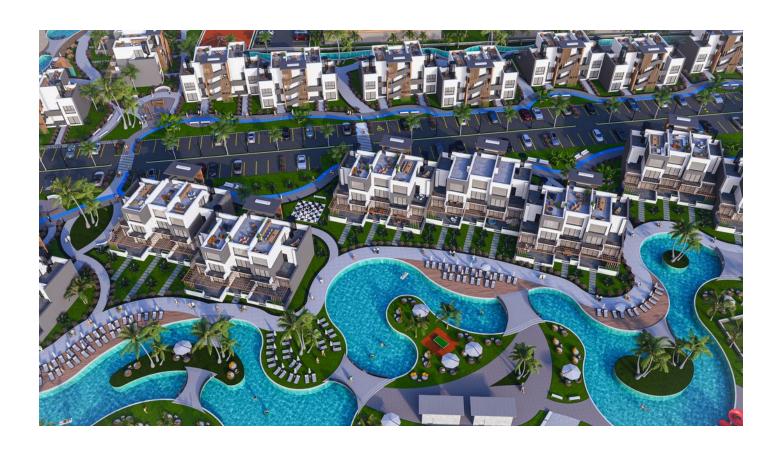

The project will include 34 blocks with 204 apartments plus 6 commercial spaces.

### **Apartment layouts:**

- studios
- apartment 2+1 with garden
- loft apartments 1+1 and 2+1 with private roof terrace

A wide range of services of the complex and a convenient location near social infrastructure will give you a comfortable and unforgettable holiday in Northern Cyprus.

For convenience, the complex has a pharmacy and a shop.

On the territory of the complex there is a volleyball and children's playground, chess, skate park, pool bar, mini golf and a water park provide a variety of opportunities for recreation and entertainment, improving the living conditions in the complex.