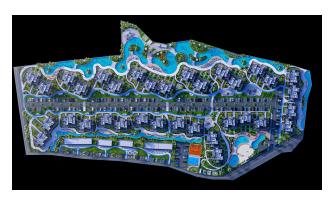

The project will include 34 blocks with 204 apartments plus 6 commercial spaces.

### **Apartment layouts:**

- studios
- apartment 2+1 with garden
- loft apartments 1+1 and 2+1 with private roof terrace

A wide range of services of the complex and a convenient location near social infrastructure will give you a comfortable and unforgettable holiday in Northern Cyprus.

For convenience, the complex has a pharmacy and a shop.

On the territory of the complex there is a volleyball and children's playground, chess, skate park, pool bar, mini golf and a water park provide a variety of opportunities for recreation and entertainment, improving the living conditions in the complex.