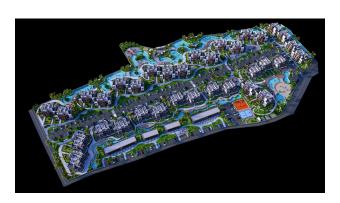

The project will include 34 blocks with 204 apartments plus 6 commercial spaces.

### **Apartment layouts:**

- studios
- apartment 2+1 with garden
- loft apartments 1+1 and 2+1 with private roof terrace

A wide range of services of the complex and a convenient location near social infrastructure will give you a comfortable and unforgettable holiday in Northern Cyprus.

For convenience, the complex has a pharmacy and a shop.

On the territory of the complex there is a volleyball and children's playground, chess, skate park, pool bar, mini golf and a water park provide a variety of opportunities for recreation and entertainment, improving the living conditions in the complex.