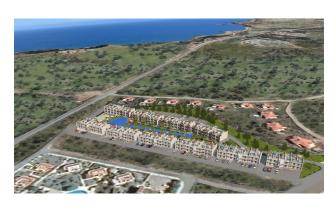

# **Description**

The luxury residential complex is located in a beautiful green area called Esentepe.

The complex consists of 156 studio apartments: studio apartments on the ground floor have a total area of 35 m2, a garden terrace of 8 m2 and studio apartments on the second floor with a total area of 35 m2, a terrace of 8 m2 and a roof terrace of 35 m2.

### **Location:**

- Walking distance to public beach
- Within walking distance of supermarkets and restaurants
- 2 minutes by car to Esentepe village
- 3 minutes to the pharmacy
- 5 minutes to Korineum Golf Club
- Just 25 km from the center of Kyrenia
- 35-40 minutes from Ercan Airport and 1 hour 10 minutes from Larnaca Airport