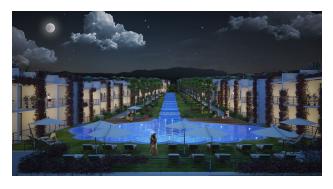

# **Description**

The luxury residential complex is located in a beautiful green area called Esentepe.

The complex consists of 156 studio apartments: studio apartments on the ground floor have a total area of 35 m2, a garden terrace of 8 m2 and studio apartments on the second floor with a total area of 35 m2, a terrace of 8 m2 and a roof terrace of 35 m2.

The site has a communal swimming pool with a salt water purification system and a children's pool.

An excellent property investment in Northern Cyprus, suitable for a summer holiday or rental.