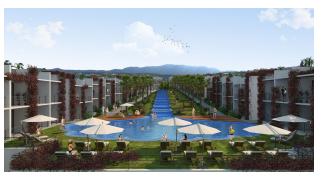

# **Description**

The luxury residential complex is located in a beautiful green area called Esentepe.

The complex consists of 156 studio apartments: studio apartments on the ground floor have a total area of 35 m2, a garden terrace of 8 m2 and studio apartments on the second floor with a total area of 35 m2, a terrace of 8 m2 and a roof terrace of 35 m2.

The site has a communal swimming pool with a salt water purification system and a children's pool.

An excellent property investment in Northern Cyprus, suitable for a summer holiday or rental.

### **Complex infrastructure:**

- Basketball court
- Children playground
- A fitness center
- Massage salon
- Tennis court
- Volleyball court

Don't miss the opportunity to realize your dream of owning property in Northern Cyprus.