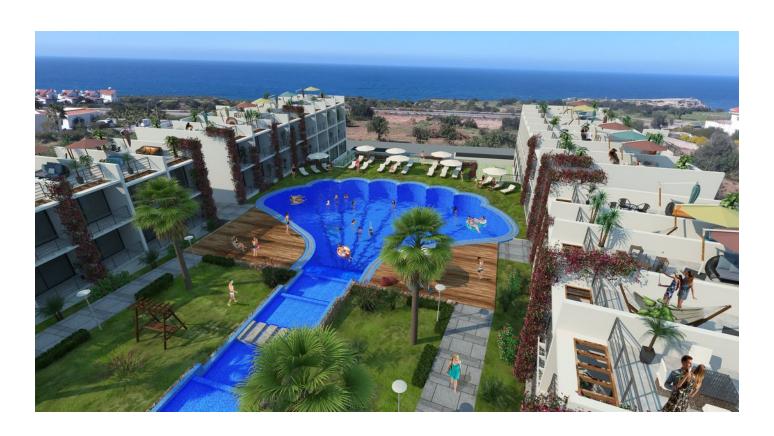

# **Description**

The luxury residential complex is located in a beautiful green area called Esentepe.

The complex consists of 156 studio apartments: studio apartments on the ground floor have a total area of 35 m2, a garden terrace of 8 m2 and studio apartments on the second floor with a total area of 35 m2, a terrace of 8 m2 and a roof terrace of 35 m2.

The site has a communal swimming pool with a salt water purification system and a children's pool.

An excellent property investment in Northern Cyprus, suitable for a summer holiday or rental.

### **Complex infrastructure:**

- Basketball court
- Children playground
- A fitness center
- Massage salon
- Tennis court
- Volleyball court

Don't miss the opportunity to realize your dream of owning property in Northern Cyprus.