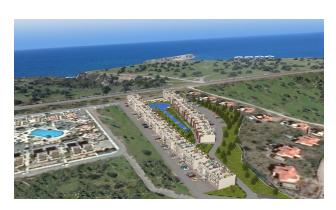

# **Description**

The luxury residential complex is located in a beautiful green area called Esentepe.

The complex consists of 156 studio apartments: studio apartments on the ground floor have a total area of 35 m2, a garden terrace of 8 m2 and studio apartments on the second floor with a total area of 35 m2, a terrace of 8 m2 and a roof terrace of 35 m2.

The site has a communal swimming pool with a salt water purification system and a children's pool.

An excellent property investment in Northern Cyprus, suitable for a summer holiday or rental.