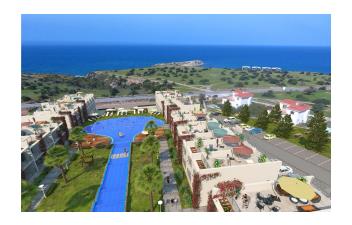

# **Description**

The luxury residential complex is located in a beautiful green area called Esentepe.

The complex consists of 156 studio apartments: studio apartments on the ground floor have a total area of 35 m2, a garden terrace of 8 m2 and studio apartments on the second floor with a total area of 35 m2, a terrace of 8 m2 and a roof terrace of 35 m2.

The site has a communal swimming pool with a salt water purification system and a children's pool.

An excellent property investment in Northern Cyprus, suitable for a summer holiday or rental.

### **Complex infrastructure:**

- Basketball court
- Children playground
- A fitness center
- Massage salon
- Tennis court
- Volleyball court

Don't miss the opportunity to realize your dream of owning property in Northern Cyprus.