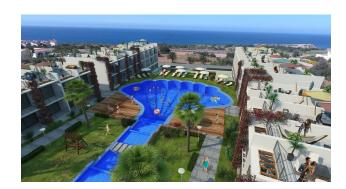

# **Description**

The luxury residential complex is located in a beautiful green area called Esentepe.

The complex consists of 156 studio apartments: studio apartments on the ground floor have a total area of 35 m2, a garden terrace of 8 m2 and studio apartments on the second floor with a total area of 35 m2, a terrace of 8 m2 and a roof terrace of 35 m2.

The site has a communal swimming pool with a salt water purification system and a children's pool.

An excellent property investment in Northern Cyprus, suitable for a summer holiday or rental.