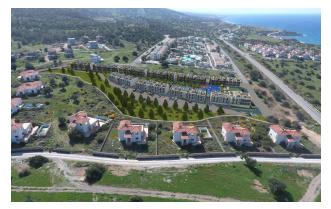

# **Description**

The luxury residential complex is located in a beautiful green area called Esentepe.

The complex consists of 156 studio apartments: studio apartments on the ground floor have a total area of 35 m2, a garden terrace of 8 m2 and studio apartments on the second floor with a total area of 35 m2, a terrace of 8 m2 and a roof terrace of 35 m2.

The site has a communal swimming pool with a salt water purification system and a children's pool.

An excellent property investment in Northern Cyprus, suitable for a summer holiday or rental.