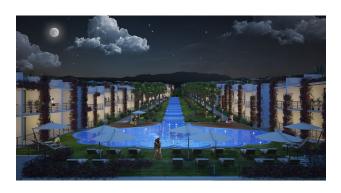

# **Description**

The luxury residential complex is located in a beautiful green area called Esentepe.

The complex consists of 156 studio apartments: studio apartments on the ground floor have a total area of 35 m2, a garden terrace of 8 m2 and studio apartments on the second floor with a total area of 35 m2, a terrace of 8 m2 and a roof terrace of 35 m2.

The site has a communal swimming pool with a salt water purification system and a children's pool.

An excellent property investment in Northern Cyprus, suitable for a summer holiday or rental.