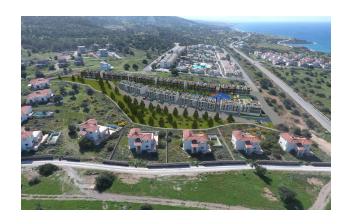

# **Description**

The luxury residential complex is located in a beautiful green area called Esentepe.

The complex consists of 156 studio apartments: studio apartments on the ground floor have a total area of 35 m2, a garden terrace of 8 m2 and studio apartments on the second floor with a total area of 35 m2, a terrace of 8 m2 and a roof terrace of 35 m2.

### **Location:**

- Walking distance to public beach
- Within walking distance of supermarkets and restaurants
- 2 minutes by car to Esentepe village
- 3 minutes to the pharmacy
- 5 minutes to Korineum Golf Club
- Just 25 km from the center of Kyrenia
- 35-40 minutes from Ercan Airport and 1 hour 10 minutes from Larnaca Airport