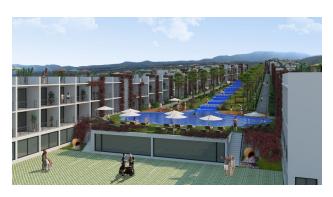

# **Description**

The luxury residential complex is located in a beautiful green area called Esentepe.

The complex consists of 156 studio apartments: studio apartments on the ground floor have a total area of 35 m2, a garden terrace of 8 m2 and studio apartments on the second floor with a total area of 35 m2, a terrace of 8 m2 and a roof terrace of 35 m2.

The site has a communal swimming pool with a salt water purification system and a children's pool.

An excellent property investment in Northern Cyprus, suitable for a summer holiday or rental.

### **Complex infrastructure:**

- Basketball court
- Children playground
- A fitness center
- Massage salon
- Tennis court
- Volleyball court

Don't miss the opportunity to realize your dream of owning property in Northern Cyprus.