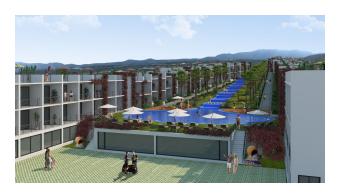

# **Description**

The luxury residential complex is located in a beautiful green area called Esentepe.

The complex consists of 156 studio apartments: studio apartments on the ground floor have a total area of 35 m2, a garden terrace of 8 m2 and studio apartments on the second floor with a total area of 35 m2, a terrace of 8 m2 and a roof terrace of 35 m2.

The site has a communal swimming pool with a salt water purification system and a children's pool.

An excellent property investment in Northern Cyprus, suitable for a summer holiday or rental.

### **Complex infrastructure:**

- Basketball court
- Children playground
- A fitness center
- Massage salon
- Tennis court
- Volleyball court

Don't miss the opportunity to realize your dream of owning property in Northern Cyprus.