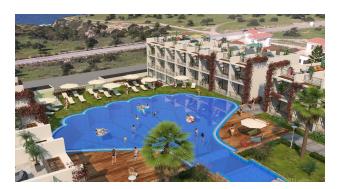

# **Description**

The luxury residential complex is located in a beautiful green area called Esentepe.

The complex consists of 156 studio apartments: studio apartments on the ground floor have a total area of 35 m2, a garden terrace of 8 m2 and studio apartments on the second floor with a total area of 35 m2, a terrace of 8 m2 and a roof terrace of 35 m2.

The site has a communal swimming pool with a salt water purification system and a children's pool.

An excellent property investment in Northern Cyprus, suitable for a summer holiday or rental.