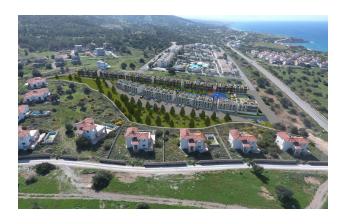

# **Description**

The luxury residential complex is located in a beautiful green area called Esentepe.

The complex consists of 156 studio apartments: studio apartments on the ground floor have a total area of 35 m2, a garden terrace of 8 m2 and studio apartments on the second floor with a total area of 35 m2, a terrace of 8 m2 and a roof terrace of 35 m2.

The site has a communal swimming pool with a salt water purification system and a children's pool.

An excellent property investment in Northern Cyprus, suitable for a summer holiday or rental.