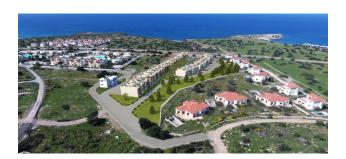

# **Description**

The luxury residential complex is located in a beautiful green area called Esentepe.

The complex consists of 156 studio apartments: studio apartments on the ground floor have a total area of 35 m2, a garden terrace of 8 m2 and studio apartments on the second floor with a total area of 35 m2, a terrace of 8 m2 and a roof terrace of 35 m2.

### **Location:**

- Walking distance to public beach
- Within walking distance of supermarkets and restaurants
- 2 minutes by car to Esentepe village
- 3 minutes to the pharmacy
- 5 minutes to Korineum Golf Club
- Just 25 km from the center of Kyrenia
- 35-40 minutes from Ercan Airport and 1 hour 10 minutes from Larnaca Airport