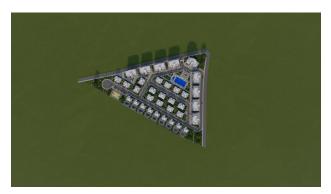

## **Description**

The residential complex represents a new splendor in the Boaz district of Iskele, where high standards are combined with a classic architectural style.

This complex is the epitome of true luxury.

Whatever your choice - a spacious two-room apartment or an isolated four-room villa - let us take your comfort level to the next level.

The complex is just **900 meters from the sandy coastline of Boaz** and 800 meters from supermarkets, cafes and restaurants. The complex has a large central swimming pool, a pool bar, a tennis court and a children's playground.

#### **GENERAL INFORMATION:**

- Total number of houses 123 units
- Type Dimora (detached villa 4+1) 9 units
- Type Casa Dua (Semi-detached villa 3+1) 32 units
- Stanza type (2+1,3+1 apartment and 1+1 penthouse) 50 units
- Type Breeza (2+1 and 3+1 sq.) 32 units
- Plot size: 30,400 m2