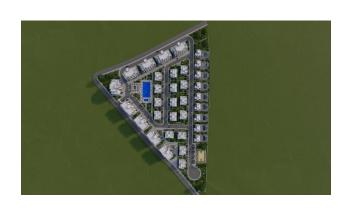

#### **GENERAL INFORMATION:**

- Total number of houses 123 units
- Type Dimora (detached villa 4+1) 9 units
- Type Casa Dua (Semi-detached villa 3+1) 32 units
- Stanza type (2+1,3+1 apartment and 1+1 penthouse) 50 units
- Type Breeza (2+1 and 3+1 sq.) 32 units
- Plot size: 30,400 m2