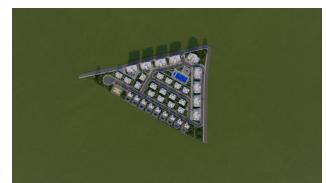

# Luxury complex of apartments and villas in Boaz, Iskele district (001497)

## **Description**

The residential complex represents a new splendor in the Boaz district of Iskele, where high standards are combined with a classic architectural style.

This complex is the epitome of true luxury.

Whatever your choice - a spacious two-room apartment or an isolated four-room villa - let us take your comfort level to the next level.

The complex is just **900 meters from the sandy coastline of Boaz** and 800 meters from supermarkets, cafes and restaurants. The complex has a large central swimming pool, a pool bar, a tennis court and a children's playground.

#### **GENERAL INFORMATION:**

- Total number of houses 123 units
- Type Dimora (detached villa 4+1) 9 units
- Type Casa Dua (Semi-detached villa 3+1) 32 units
- Stanza type (2+1,3+1 apartment and 1+1 penthouse) 50 units
- Type Breeza (2+1 and 3+1 sq.) 32 units
- Plot size: 30,400 m2