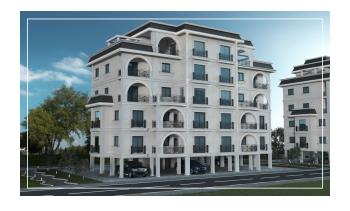

#### **GENERAL INFORMATION:**

- Total number of houses 123 units
- Type Dimora (detached villa 4+1) 9 units
- Type Casa Dua (Semi-detached villa 3+1) 32 units
- Stanza type (2+1,3+1 apartment and 1+1 penthouse) 50 units
- Type Breeza (2+1 and 3+1 sq.) 32 units
- Plot size: 30,400 m2