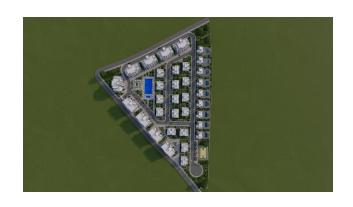

#### **GENERAL INFORMATION:**

- Total number of houses 123 units
- Type Dimora (detached villa 4+1) 9 units
- Type Casa Dua (Semi-detached villa 3+1) 32 units
- Stanza type (2+1,3+1 apartment and 1+1 penthouse) 50 units
- Type Breeza (2+1 and 3+1 sq.) 32 units
- Plot size: 30,400 m2