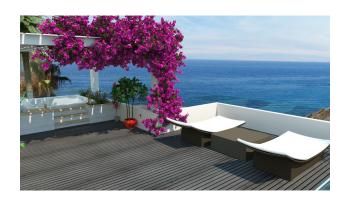

#### **Options**

- Sea view
- Panoramic view
- ✓ Balcony/ Terrace
- Swimming pool
- Private territory
- Outdoor parking
- Security
- Playground
- ✓ Generator

## There are some additional functions that are included in the characteristics of the apartment:

- Heated floors in bathrooms
- Granite countertop for kitchen
- Wide range of kitchen cabinets
- Wide selection of tiles
- Pergola on the terrace
- Built-in barbecue