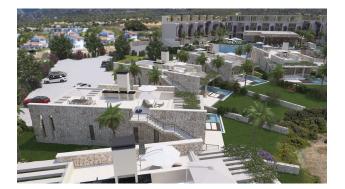

## Description

The residential complex occupies an area of 16,000 m2 of luxury real estate just a two-minute walk from the beach with unrivaled panoramic views of the sea and mountains.

The complex is located in the Tatlysu area, Kyrenia.

#### **Peculiarities:**

- Various pools
- Wellness center with fitness and SPA
- Landscape design
- Restaurant and pool bar
- Beach within walking distance
- Unique location by the sea
- Magnificent sea and mountains
- Flexible payment plan
- Thermal and sound insulation
- Heated floors in bathrooms
- Wide selection of kitchen worktops
- Wide selection of tiles
- Private outdoor space
- Pergola on roof terrace
- Built-in barbecue
- 24/7 facility maintenance service
- Restaurant and pool bar
- Fitness and spa center