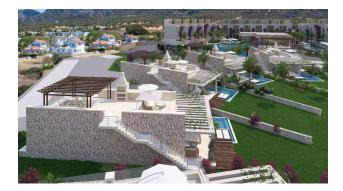

## Description

The residential complex occupies an area of 16,000 m2 of luxury real estate just a two-minute walk from the beach with unrivaled panoramic views of the sea and mountains.

The complex is located in the Tatlysu area, Kyrenia.

#### **Peculiarities:**

- Various pools
- Wellness center with fitness and SPA
- Landscape design
- Restaurant and pool bar
- Beach within walking distance
- Unique location by the sea
- Magnificent sea and mountains
- Flexible payment plan
- Thermal and sound insulation
- Heated floors in bathrooms
- Wide selection of kitchen worktops
- Wide selection of tiles
- Private outdoor space
- Pergola on roof terrace
- Built-in barbecue
- 24/7 facility maintenance service
- Restaurant and pool bar
- Fitness and spa center