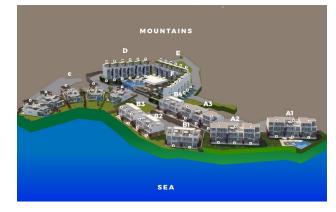

## Description

The residential complex occupies an area of 16,000 m2 of luxury real estate just a two-minute walk from the beach with unrivaled panoramic views of the sea and mountains.

The complex is located in the Tatlysu area, Kyrenia.

#### Layouts:

- 2 bedrooms
- 3 bedrooms
- 3 bedroom bungalow