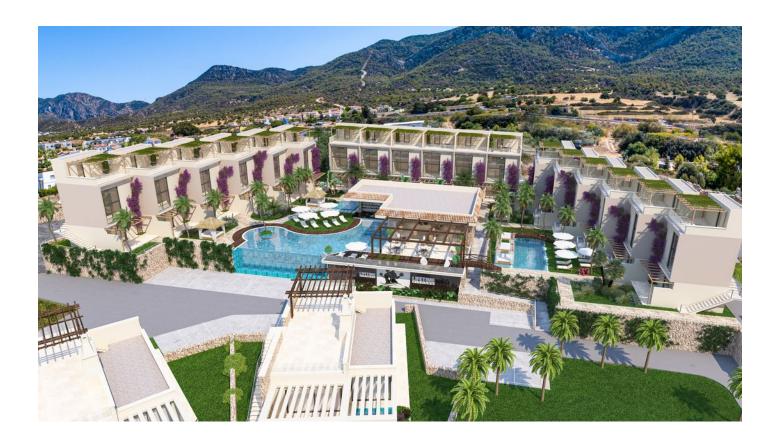

## Description

The residential complex occupies an area of 16,000 m2 of luxury real estate just a two-minute walk from the beach with unrivaled panoramic views of the sea and mountains.

The complex is located in the Tatlysu area, Kyrenia.

This is the best location for breathtaking sunsets by the sea and an ideal location close to local traditional small restaurants.

The complex is a unique modern luxury project with rich infrastructure and a variety of amenities.

#### **Peculiarities:**

- Various pools
- Wellness center with fitness and SPA
- Landscape design
- Restaurant and pool bar
- Beach within walking distance
- Unique location by the sea
- Magnificent sea and mountains
- Flexible payment plan
- Thermal and sound insulation
- Heated floors in bathrooms
- Wide selection of kitchen worktops
- Wide selection of tiles
- Private outdoor space
- Pergola on roof terrace
- Built-in barbecue
- 24/7 facility maintenance service
- Restaurant and pool bar
- Fitness and spa center