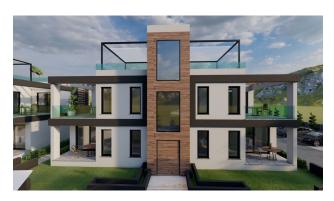

## The complex offers types of housing:

- apartment 1+1
- apartment 2+1
- 3 bedroom villas

The apartments feature a modern and unique design and high quality interiors that are ideally suited to their location.

Highlights include ceramic flooring, built-in walk-in showers, upper floor terraces, granite kitchen countertops, heated floors, luxury wood finishes, wall-mounted wardrobes in all bedrooms, built-in discreet cooling systems in ceilings, double glazed windows. Additional design package.