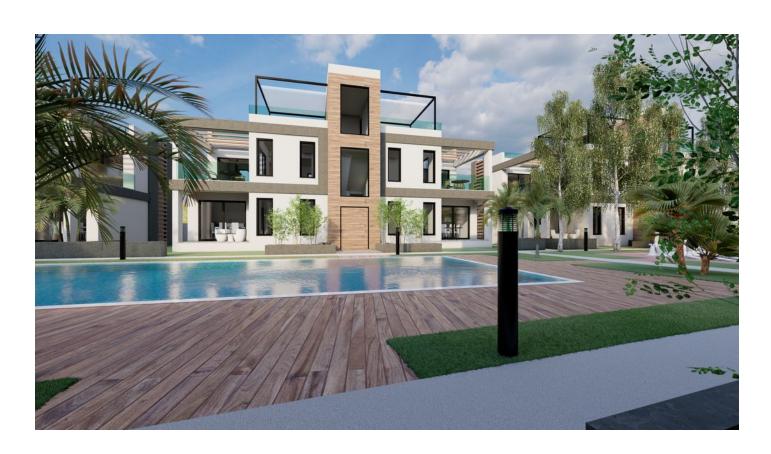

# **Description**

The complex is located in Boaz, 600 meters from the sea.

On the territory of the complex there is a restaurant, bar, children's playground, swimming pools, sauna, gym, beauty salon.

Nearby is a complex of bicycle and pedestrian paths, a marina, casinos, schools, kindergartens, universities, shops, restaurants, bars, nightclubs, barbecue areas, beaches, water parks.

## The complex offers types of housing:

- apartment 1+1
- apartment 2+1
- 3 bedroom villas

The apartments feature a modern and unique design and high quality interiors that are ideally suited to their location.

Highlights include ceramic flooring, built-in walk-in showers, upper floor terraces, granite kitchen countertops, heated floors, luxury wood finishes, wall-mounted wardrobes in all bedrooms, built-in discreet cooling systems in ceilings, double glazed windows. Additional design package.