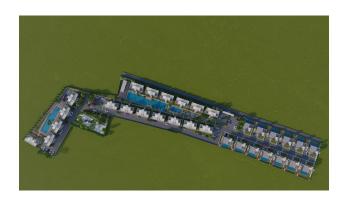

# **Description**

The complex is located in Boaz, 600 meters from the sea.

On the territory of the complex there is a restaurant, bar, children's playground, swimming pools, sauna, gym, beauty salon.

Nearby is a complex of bicycle and pedestrian paths, a marina, casinos, schools, kindergartens, universities, shops, restaurants, bars, nightclubs, barbecue areas, beaches, water parks.

## The complex offers types of housing:

- apartment 1+1
- apartment 2+1
- 3 bedroom villas

The apartments feature a modern and unique design and high quality interiors that are ideally suited to their location.