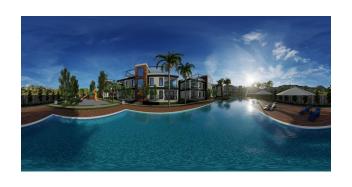

# **Description**

The complex is located in Boaz, 600 meters from the sea.

On the territory of the complex there is a restaurant, bar, children's playground, swimming pools, sauna, gym, beauty salon.

Nearby is a complex of bicycle and pedestrian paths, a marina, casinos, schools, kindergartens, universities, shops, restaurants, bars, nightclubs, barbecue areas, beaches, water parks.