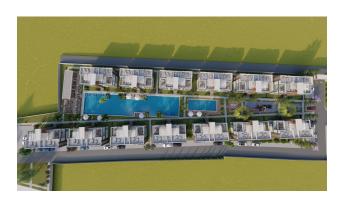

# **Description**

The complex is located in Boaz, 600 meters from the sea.

On the territory of the complex there is a restaurant, bar, children's playground, swimming pools, sauna, gym, beauty salon.

Nearby is a complex of bicycle and pedestrian paths, a marina, casinos, schools, kindergartens, universities, shops, restaurants, bars, nightclubs, barbecue areas, beaches, water parks.

## The complex offers types of housing:

- apartment 1+1
- apartment 2+1
- 3 bedroom villas

The apartments feature a modern and unique design and high quality interiors that are ideally suited to their location.