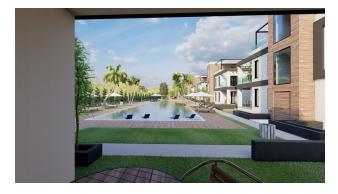

# **Description**

The complex is located in Boaz, 600 meters from the sea.

On the territory of the complex there is a restaurant, bar, children's playground, swimming pools, sauna, gym, beauty salon.

Nearby is a complex of bicycle and pedestrian paths, a marina, casinos, schools, kindergartens, universities, shops, restaurants, bars, nightclubs, barbecue areas, beaches, water parks.

## The complex offers types of housing:

- apartment 1+1
- apartment 2+1
- 3 bedroom villas

The apartments feature a modern and unique design and high quality interiors that are ideally suited to their location.