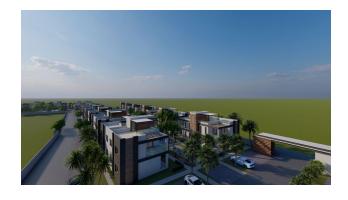

# **Description**

The complex is located in Boaz, 600 meters from the sea.

On the territory of the complex there is a restaurant, bar, children's playground, swimming pools, sauna, gym, beauty salon.

Nearby is a complex of bicycle and pedestrian paths, a marina, casinos, schools, kindergartens, universities, shops, restaurants, bars, nightclubs, barbecue areas, beaches, water parks.

## The complex offers types of housing:

- apartment 1+1
- apartment 2+1
- 3 bedroom villas

The apartments feature a modern and unique design and high quality interiors that are ideally suited to their location.