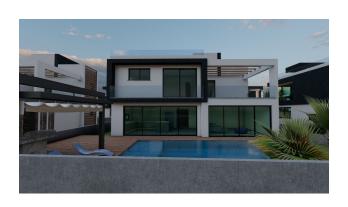

# **Description**

The complex is located in Boaz, 600 meters from the sea.

On the territory of the complex there is a restaurant, bar, children's playground, swimming pools, sauna, gym, beauty salon.

Nearby is a complex of bicycle and pedestrian paths, a marina, casinos, schools, kindergartens, universities, shops, restaurants, bars, nightclubs, barbecue areas, beaches, water parks.

## The complex offers types of housing:

- apartment 1+1
- apartment 2+1
- 3 bedroom villas

The apartments feature a modern and unique design and high quality interiors that are ideally suited to their location.

Highlights include ceramic flooring, built-in walk-in showers, upper floor terraces, granite kitchen countertops, heated floors, luxury wood finishes, wall-mounted wardrobes in all bedrooms, built-in discreet cooling systems in ceilings, double glazed windows. Additional design package.