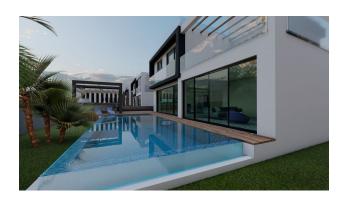

# **Options**

- ✓ Warm floor
- ✓ Balcony/ Terrace
- Swimming pool
- ✓ Private territory
- ✓ 0% installment
- Security
- ✔ Playground
- ✓ Generator

## The complex offers types of housing:

- apartment 1+1
- apartment 2+1
- 3 bedroom villas

The apartments feature a modern and unique design and high quality interiors that are ideally suited to their location.

Highlights include ceramic flooring, built-in walk-in showers, upper floor terraces, granite kitchen countertops, heated floors, luxury wood finishes, wall-mounted wardrobes in all bedrooms, built-in discreet cooling systems in ceilings, double glazed windows. Additional design package.