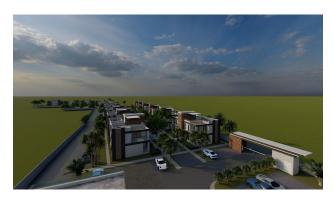

# **Description**

The complex is located in Boaz, 600 meters from the sea.

On the territory of the complex there is a restaurant, bar, children's playground, swimming pools, sauna, gym, beauty salon.

Nearby is a complex of bicycle and pedestrian paths, a marina, casinos, schools, kindergartens, universities, shops, restaurants, bars, nightclubs, barbecue areas, beaches, water parks.

## The complex offers types of housing:

- apartment 1+1
- apartment 2+1
- 3 bedroom villas

The apartments feature a modern and unique design and high quality interiors that are ideally suited to their location.