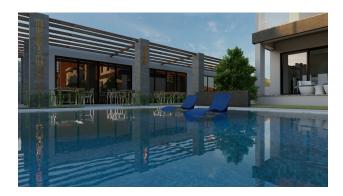

# **Description**

The complex is located in Boaz, 600 meters from the sea.

On the territory of the complex there is a restaurant, bar, children's playground, swimming pools, sauna, gym, beauty salon.

Nearby is a complex of bicycle and pedestrian paths, a marina, casinos, schools, kindergartens, universities, shops, restaurants, bars, nightclubs, barbecue areas, beaches, water parks.