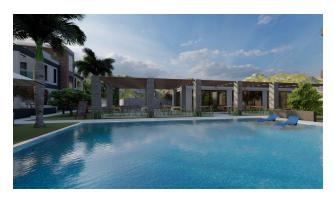

# **Description**

The complex is located in Boaz, 600 meters from the sea.

On the territory of the complex there is a restaurant, bar, children's playground, swimming pools, sauna, gym, beauty salon.

Nearby is a complex of bicycle and pedestrian paths, a marina, casinos, schools, kindergartens, universities, shops, restaurants, bars, nightclubs, barbecue areas, beaches, water parks.

# **Options**

- ✓ Warm floor
- ✓ Balcony/ Terrace
- Swimming pool
- ✓ Private territory
- ✓ 0% installment
- Security
- ✔ Playground
- ✓ Generator