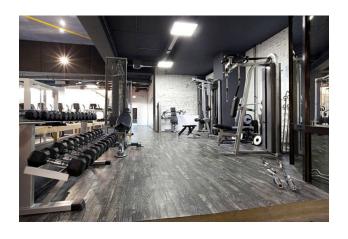

# **Description**

The complex is located in Boaz, 600 meters from the sea.

On the territory of the complex there is a restaurant, bar, children's playground, swimming pools, sauna, gym, beauty salon.

Nearby is a complex of bicycle and pedestrian paths, a marina, casinos, schools, kindergartens, universities, shops, restaurants, bars, nightclubs, barbecue areas, beaches, water parks.