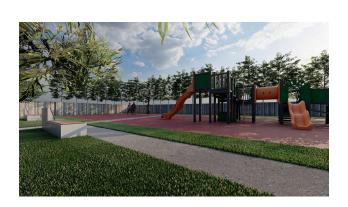

# **Options**

- ✓ Warm floor
- ✓ Balcony/ Terrace
- Swimming pool
- ✓ Private territory
- ✓ 0% installment
- Security
- ✔ Playground
- ✓ Generator

# **Description**

The complex is located in Boaz, 600 meters from the sea.

On the territory of the complex there is a restaurant, bar, children's playground, swimming pools, sauna, gym, beauty salon.

Nearby is a complex of bicycle and pedestrian paths, a marina, casinos, schools, kindergartens, universities, shops, restaurants, bars, nightclubs, barbecue areas, beaches, water parks.