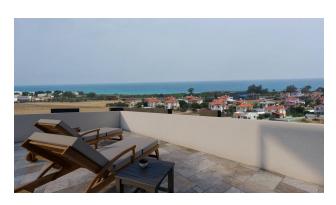

# 167 000 € - 582 800 €

3 Floor area 65 m<sup>2</sup> - 210 m<sup>2</sup>

Number of rooms

1 bedroom
2 bedrooms

3 bedrooms

Furnitures Partly

≈ To the beach: 600 m

• Location: North Cyprus, Boaz

# **Description**

The complex is located in Boaz, 600 meters from the sea.

On the territory of the complex there is a restaurant, bar, children's playground, swimming pools, sauna, gym, beauty salon.

Nearby is a complex of bicycle and pedestrian paths, a marina, casinos, schools, kindergartens, universities, shops, restaurants, bars, nightclubs, barbecue areas, beaches, water parks.