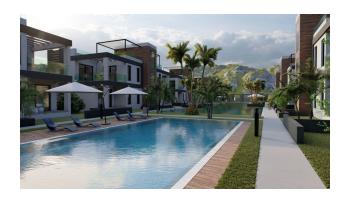

# **Description**

The complex is located in Boaz, 600 meters from the sea.

On the territory of the complex there is a restaurant, bar, children's playground, swimming pools, sauna, gym, beauty salon.

Nearby is a complex of bicycle and pedestrian paths, a marina, casinos, schools, kindergartens, universities, shops, restaurants, bars, nightclubs, barbecue areas, beaches, water parks.

# **Options**

- ✓ Warm floor
- ✓ Balcony/ Terrace
- Swimming pool
- ✓ Private territory
- ✓ 0% installment
- Security
- ✔ Playground
- ✓ Generator