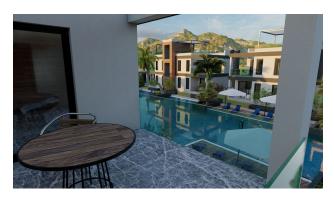

# **Description**

The complex is located in Boaz, 600 meters from the sea.

On the territory of the complex there is a restaurant, bar, children's playground, swimming pools, sauna, gym, beauty salon.

Nearby is a complex of bicycle and pedestrian paths, a marina, casinos, schools, kindergartens, universities, shops, restaurants, bars, nightclubs, barbecue areas, beaches, water parks.

Highlights include ceramic flooring, built-in walk-in showers, upper floor terraces, granite kitchen countertops, heated floors, luxury wood finishes, wall-mounted wardrobes in all bedrooms, built-in discreet cooling systems in ceilings, double glazed windows. Additional design package.