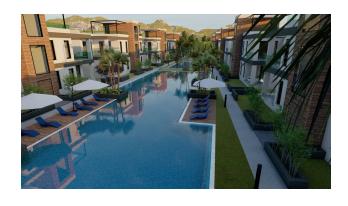

# **Description**

The complex is located in Boaz, 600 meters from the sea.

On the territory of the complex there is a restaurant, bar, children's playground, swimming pools, sauna, gym, beauty salon.

Nearby is a complex of bicycle and pedestrian paths, a marina, casinos, schools, kindergartens, universities, shops, restaurants, bars, nightclubs, barbecue areas, beaches, water parks.