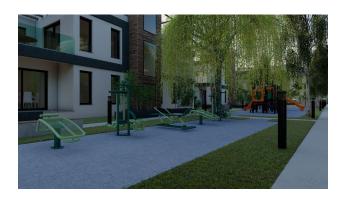

# **Options**

- ✓ Warm floor
- ✓ Balcony/ Terrace
- Swimming pool
- ✓ Private territory
- ✓ 0% installment
- Security
- ✔ Playground
- ✓ Generator

# **Description**

The complex is located in Boaz, 600 meters from the sea.

On the territory of the complex there is a restaurant, bar, children's playground, swimming pools, sauna, gym, beauty salon.

Nearby is a complex of bicycle and pedestrian paths, a marina, casinos, schools, kindergartens, universities, shops, restaurants, bars, nightclubs, barbecue areas, beaches, water parks.