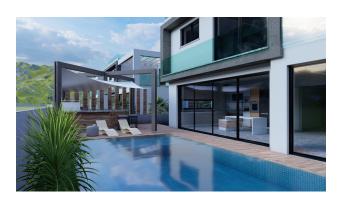

# **Description**

The complex is located in Boaz, 600 meters from the sea.

On the territory of the complex there is a restaurant, bar, children's playground, swimming pools, sauna, gym, beauty salon.

Nearby is a complex of bicycle and pedestrian paths, a marina, casinos, schools, kindergartens, universities, shops, restaurants, bars, nightclubs, barbecue areas, beaches, water parks.

## The complex offers types of housing:

- apartment 1+1
- apartment 2+1
- 3 bedroom villas

The apartments feature a modern and unique design and high quality interiors that are ideally suited to their location.

Highlights include ceramic flooring, built-in walk-in showers, upper floor terraces, granite kitchen countertops, heated floors, luxury wood finishes, wall-mounted wardrobes in all bedrooms, built-in discreet cooling systems in ceilings, double glazed windows. Additional design package.