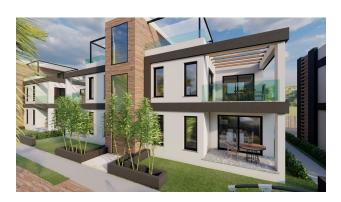

## The complex offers types of housing:

- apartment 1+1
- apartment 2+1
- 3 bedroom villas

The apartments feature a modern and unique design and high quality interiors that are ideally suited to their location.

Highlights include ceramic flooring, built-in walk-in showers, upper floor terraces, granite kitchen countertops, heated floors, luxury wood finishes, wall-mounted wardrobes in all bedrooms, built-in discreet cooling systems in ceilings, double glazed windows. Additional design package.