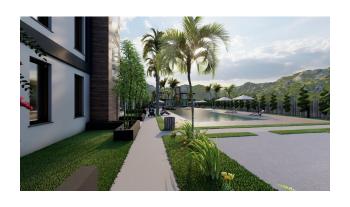

# **Description**

The complex is located in Boaz, 600 meters from the sea.

On the territory of the complex there is a restaurant, bar, children's playground, swimming pools, sauna, gym, beauty salon.

Nearby is a complex of bicycle and pedestrian paths, a marina, casinos, schools, kindergartens, universities, shops, restaurants, bars, nightclubs, barbecue areas, beaches, water parks.

# **Options**

- ✓ Warm floor
- ✓ Balcony/ Terrace
- Swimming pool
- ✓ Private territory
- ✓ 0% installment
- Security
- ✔ Playground
- ✓ Generator