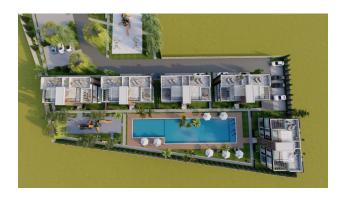

# **Description**

The complex is located in Boaz, 600 meters from the sea.

On the territory of the complex there is a restaurant, bar, children's playground, swimming pools, sauna, gym, beauty salon.

Nearby is a complex of bicycle and pedestrian paths, a marina, casinos, schools, kindergartens, universities, shops, restaurants, bars, nightclubs, barbecue areas, beaches, water parks.

## The complex offers types of housing:

- apartment 1+1
- apartment 2+1
- 3 bedroom villas

The apartments feature a modern and unique design and high quality interiors that are ideally suited to their location.