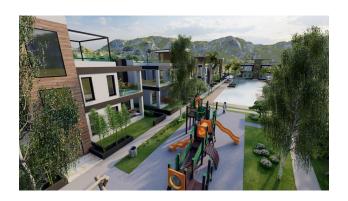

# **Description**

The complex is located in Boaz, 600 meters from the sea.

On the territory of the complex there is a restaurant, bar, children's playground, swimming pools, sauna, gym, beauty salon.

Nearby is a complex of bicycle and pedestrian paths, a marina, casinos, schools, kindergartens, universities, shops, restaurants, bars, nightclubs, barbecue areas, beaches, water parks.

## The complex offers types of housing:

- apartment 1+1
- apartment 2+1
- 3 bedroom villas

The apartments feature a modern and unique design and high quality interiors that are ideally suited to their location.