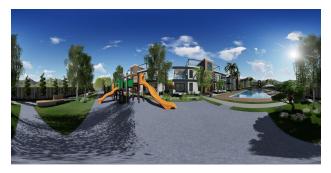

# **Description**

The complex is located in Boaz, 600 meters from the sea.

On the territory of the complex there is a restaurant, bar, children's playground, swimming pools, sauna, gym, beauty salon.

Nearby is a complex of bicycle and pedestrian paths, a marina, casinos, schools, kindergartens, universities, shops, restaurants, bars, nightclubs, barbecue areas, beaches, water parks.