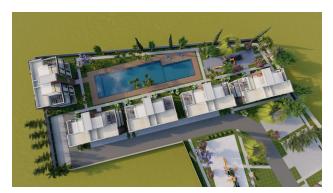

# **Description**

The complex is located in Boaz, 600 meters from the sea.

On the territory of the complex there is a restaurant, bar, children's playground, swimming pools, sauna, gym, beauty salon.

Nearby is a complex of bicycle and pedestrian paths, a marina, casinos, schools, kindergartens, universities, shops, restaurants, bars, nightclubs, barbecue areas, beaches, water parks.

## The complex offers types of housing:

- apartment 1+1
- apartment 2+1
- 3 bedroom villas

The apartments feature a modern and unique design and high quality interiors that are ideally suited to their location.