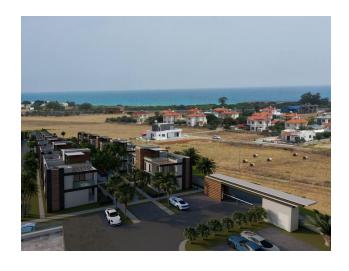

# Apartments with a unique design in a new residential complex in the Boaz area (001499)

# **Description**

The complex is located in Boaz, 600 meters from the sea.

On the territory of the complex there is a restaurant, bar, children's playground, swimming pools, sauna, gym, beauty salon.

Nearby is a complex of bicycle and pedestrian paths, a marina, casinos, schools, kindergartens, universities, shops, restaurants, bars, nightclubs, barbecue areas, beaches, water parks.