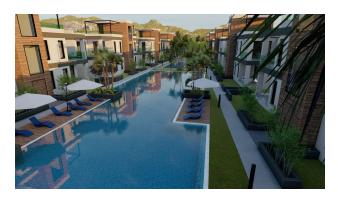

# **Description**

The complex is located in Boaz, 600 meters from the sea.

On the territory of the complex there is a restaurant, bar, children's playground, swimming pools, sauna, gym, beauty salon.

Nearby is a complex of bicycle and pedestrian paths, a marina, casinos, schools, kindergartens, universities, shops, restaurants, bars, nightclubs, barbecue areas, beaches, water parks.