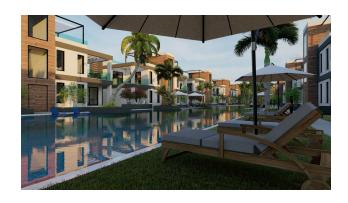

# **Options**

- ✓ Warm floor
- ✓ Balcony/ Terrace
- Swimming pool
- ✓ Private territory
- ✓ 0% installment
- Security
- ✔ Playground
- ✓ Generator

# **Description**

The complex is located in Boaz, 600 meters from the sea.

On the territory of the complex there is a restaurant, bar, children's playground, swimming pools, sauna, gym, beauty salon.

Nearby is a complex of bicycle and pedestrian paths, a marina, casinos, schools, kindergartens, universities, shops, restaurants, bars, nightclubs, barbecue areas, beaches, water parks.