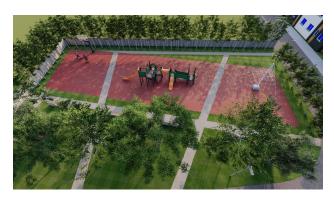

# **Options**

- ✓ Warm floor
- ✓ Balcony/ Terrace
- Swimming pool
- ✓ Private territory
- ✓ 0% installment
- Security
- ✔ Playground
- ✓ Generator

# **Description**

The complex is located in Boaz, 600 meters from the sea.

On the territory of the complex there is a restaurant, bar, children's playground, swimming pools, sauna, gym, beauty salon.

Nearby is a complex of bicycle and pedestrian paths, a marina, casinos, schools, kindergartens, universities, shops, restaurants, bars, nightclubs, barbecue areas, beaches, water parks.